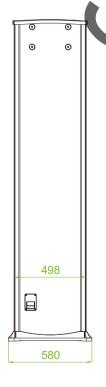

## **Specifications**

| Power Supply                                 | AC100V to 240V (DC12V/3A) |
|----------------------------------------------|---------------------------|
| Working Temperature                          | -20°C to 55°C             |
| Working Humidity                             | <95% (non-condensing)     |
| Working Frequency                            | 5.7KHz to 9.6KHz          |
| Input Voltage                                | DC12V                     |
| Working Current                              | 1.2A                      |
| Running Power                                | 14W                       |
| Dimension (L*W*H)                            | 2226*845*580 (mm)         |
| <u>Lane Size (L*W*H)</u>                     | 2000*710*498 (mm)         |
| Dimensions of Product with Packaging (L*W*H) | 2280*347*660 (mm)         |
| Weight with Packing                          | 52kg                      |
|                                              |                           |

#### Dimensions (mm)