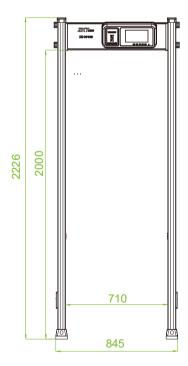

## **Specifications**

| Power Supply                                 | AC100V to 240V (DC12V/3A) |
|----------------------------------------------|---------------------------|
| Working Temperature                          | -20°C to 55°C             |
| Working Humidity                             | <95% (non-condensing)     |
| Working Frequency                            | 5.7KHz to 9.6KHz          |
| Input Voltage                                | DC12V                     |
| Working Current                              | 1.2A                      |
| Running Power                                | 14W                       |
| Dimension (L*W*H)                            | 2226*845*580 (mm)         |
| <u>Lane Size (L*W*H)</u>                     | 2000*710*498 (mm)         |
| Dimensions of Product with Packaging (L*W*H) | 2280*347*660 (mm)         |
| Weight with Packing                          | 52kg                      |
|                                              |                           |

#### Dimensions (mm)