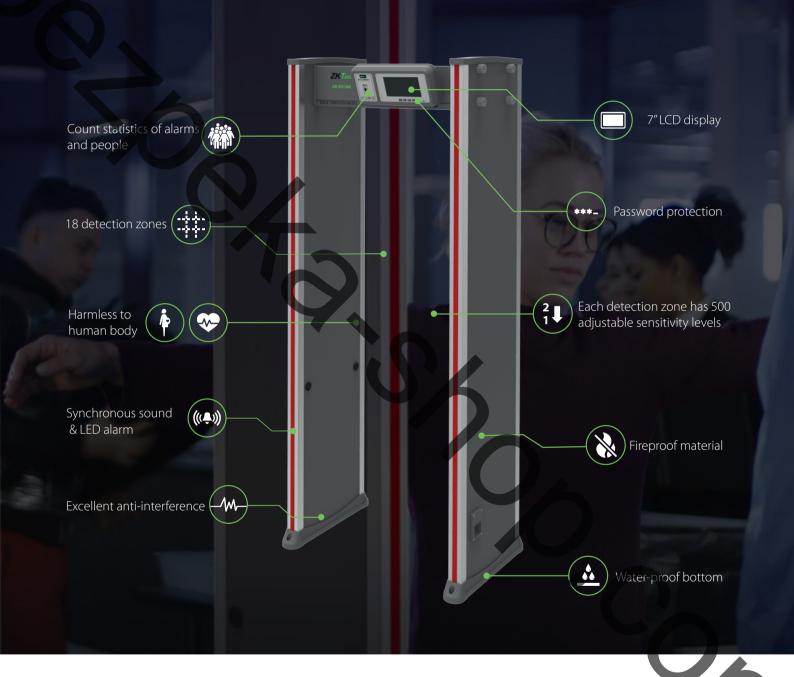

#### **Applications**

- 18 detection zones
- 500 sensitivity levels
- 7" LCD display
- Separate counting in and out
- TCP/IP communication
- Gate linkage
- Support App
- Simple installation and use
- Synchronous sound & LED alarm