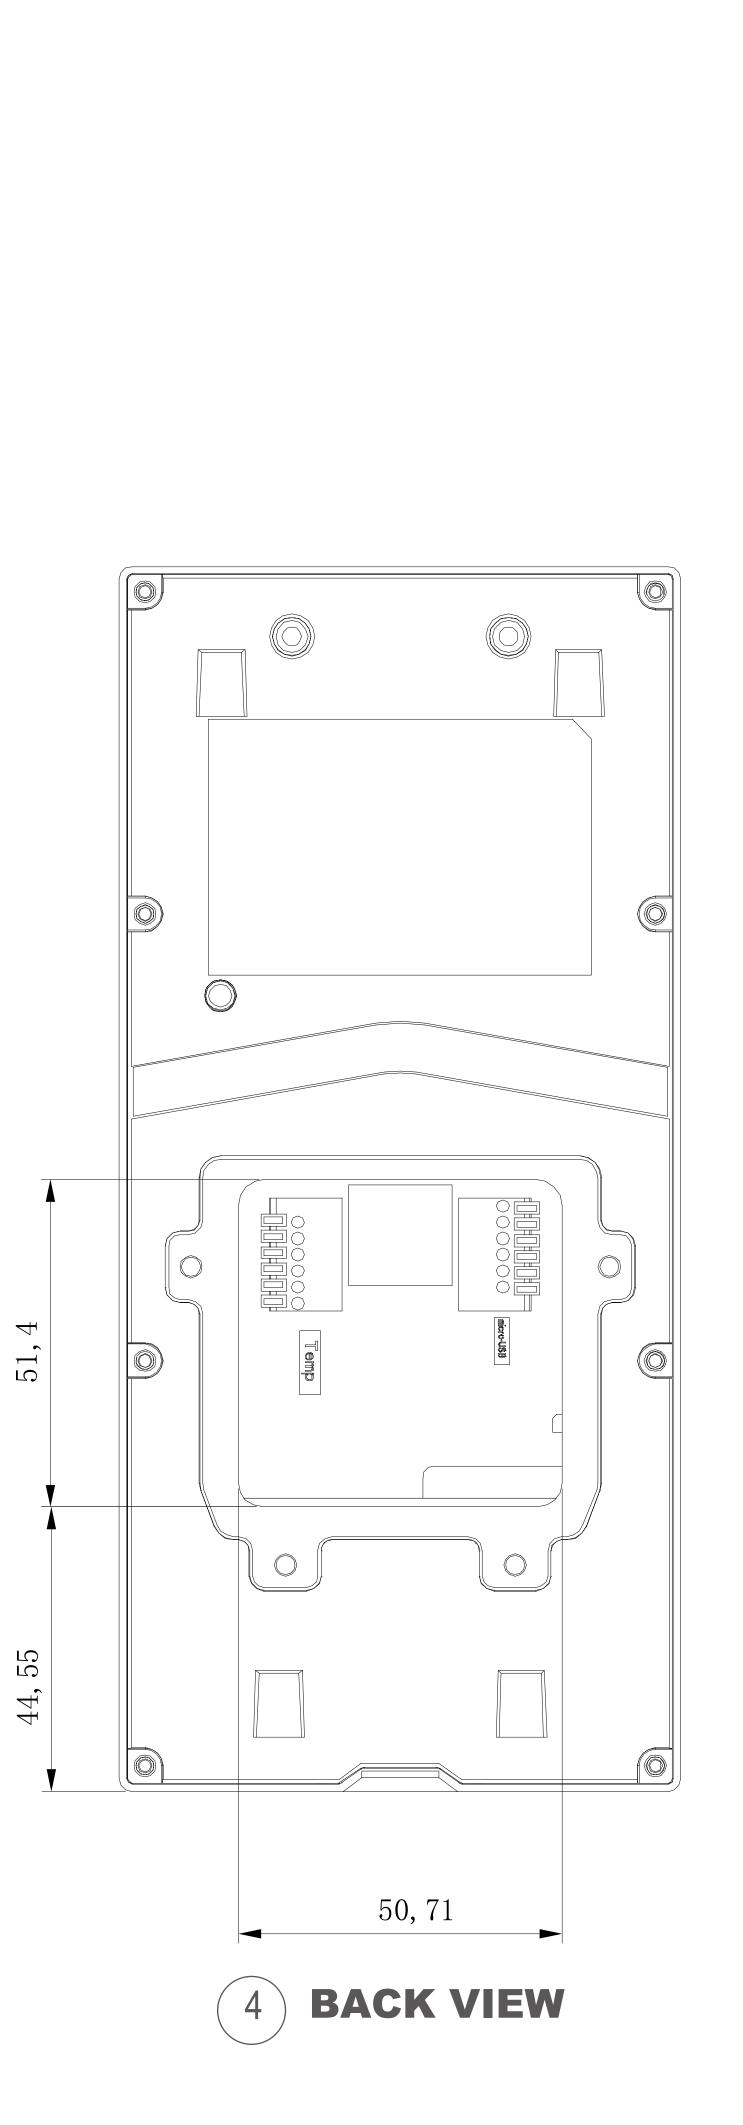

4 BACK VIEW

**AKUVOX** Open A Smart World Applicable Model E16 **Drawing Title** Wall Mounting Bracket **Drawing Unit** mm **Drawing Scale** Not to scale

DRAFT SUBJECT TO CHANGE

Last Revised Jan 27,2021

**Drawing Version** 

# 4 BACK VIEW

Correction of the second se

**Last Revised** Jan 27,2021

**Drawing Version** 

V1.0

**Page** 4 of 5

**AKUVOX** Open A Smart World Applicable Model E16 **Drawing Title** Placement **Drawing Unit** mm **Drawing Scale** Not to scale DRAFT SUBJECT TO CHANGE Last Revised Jan 27,2021