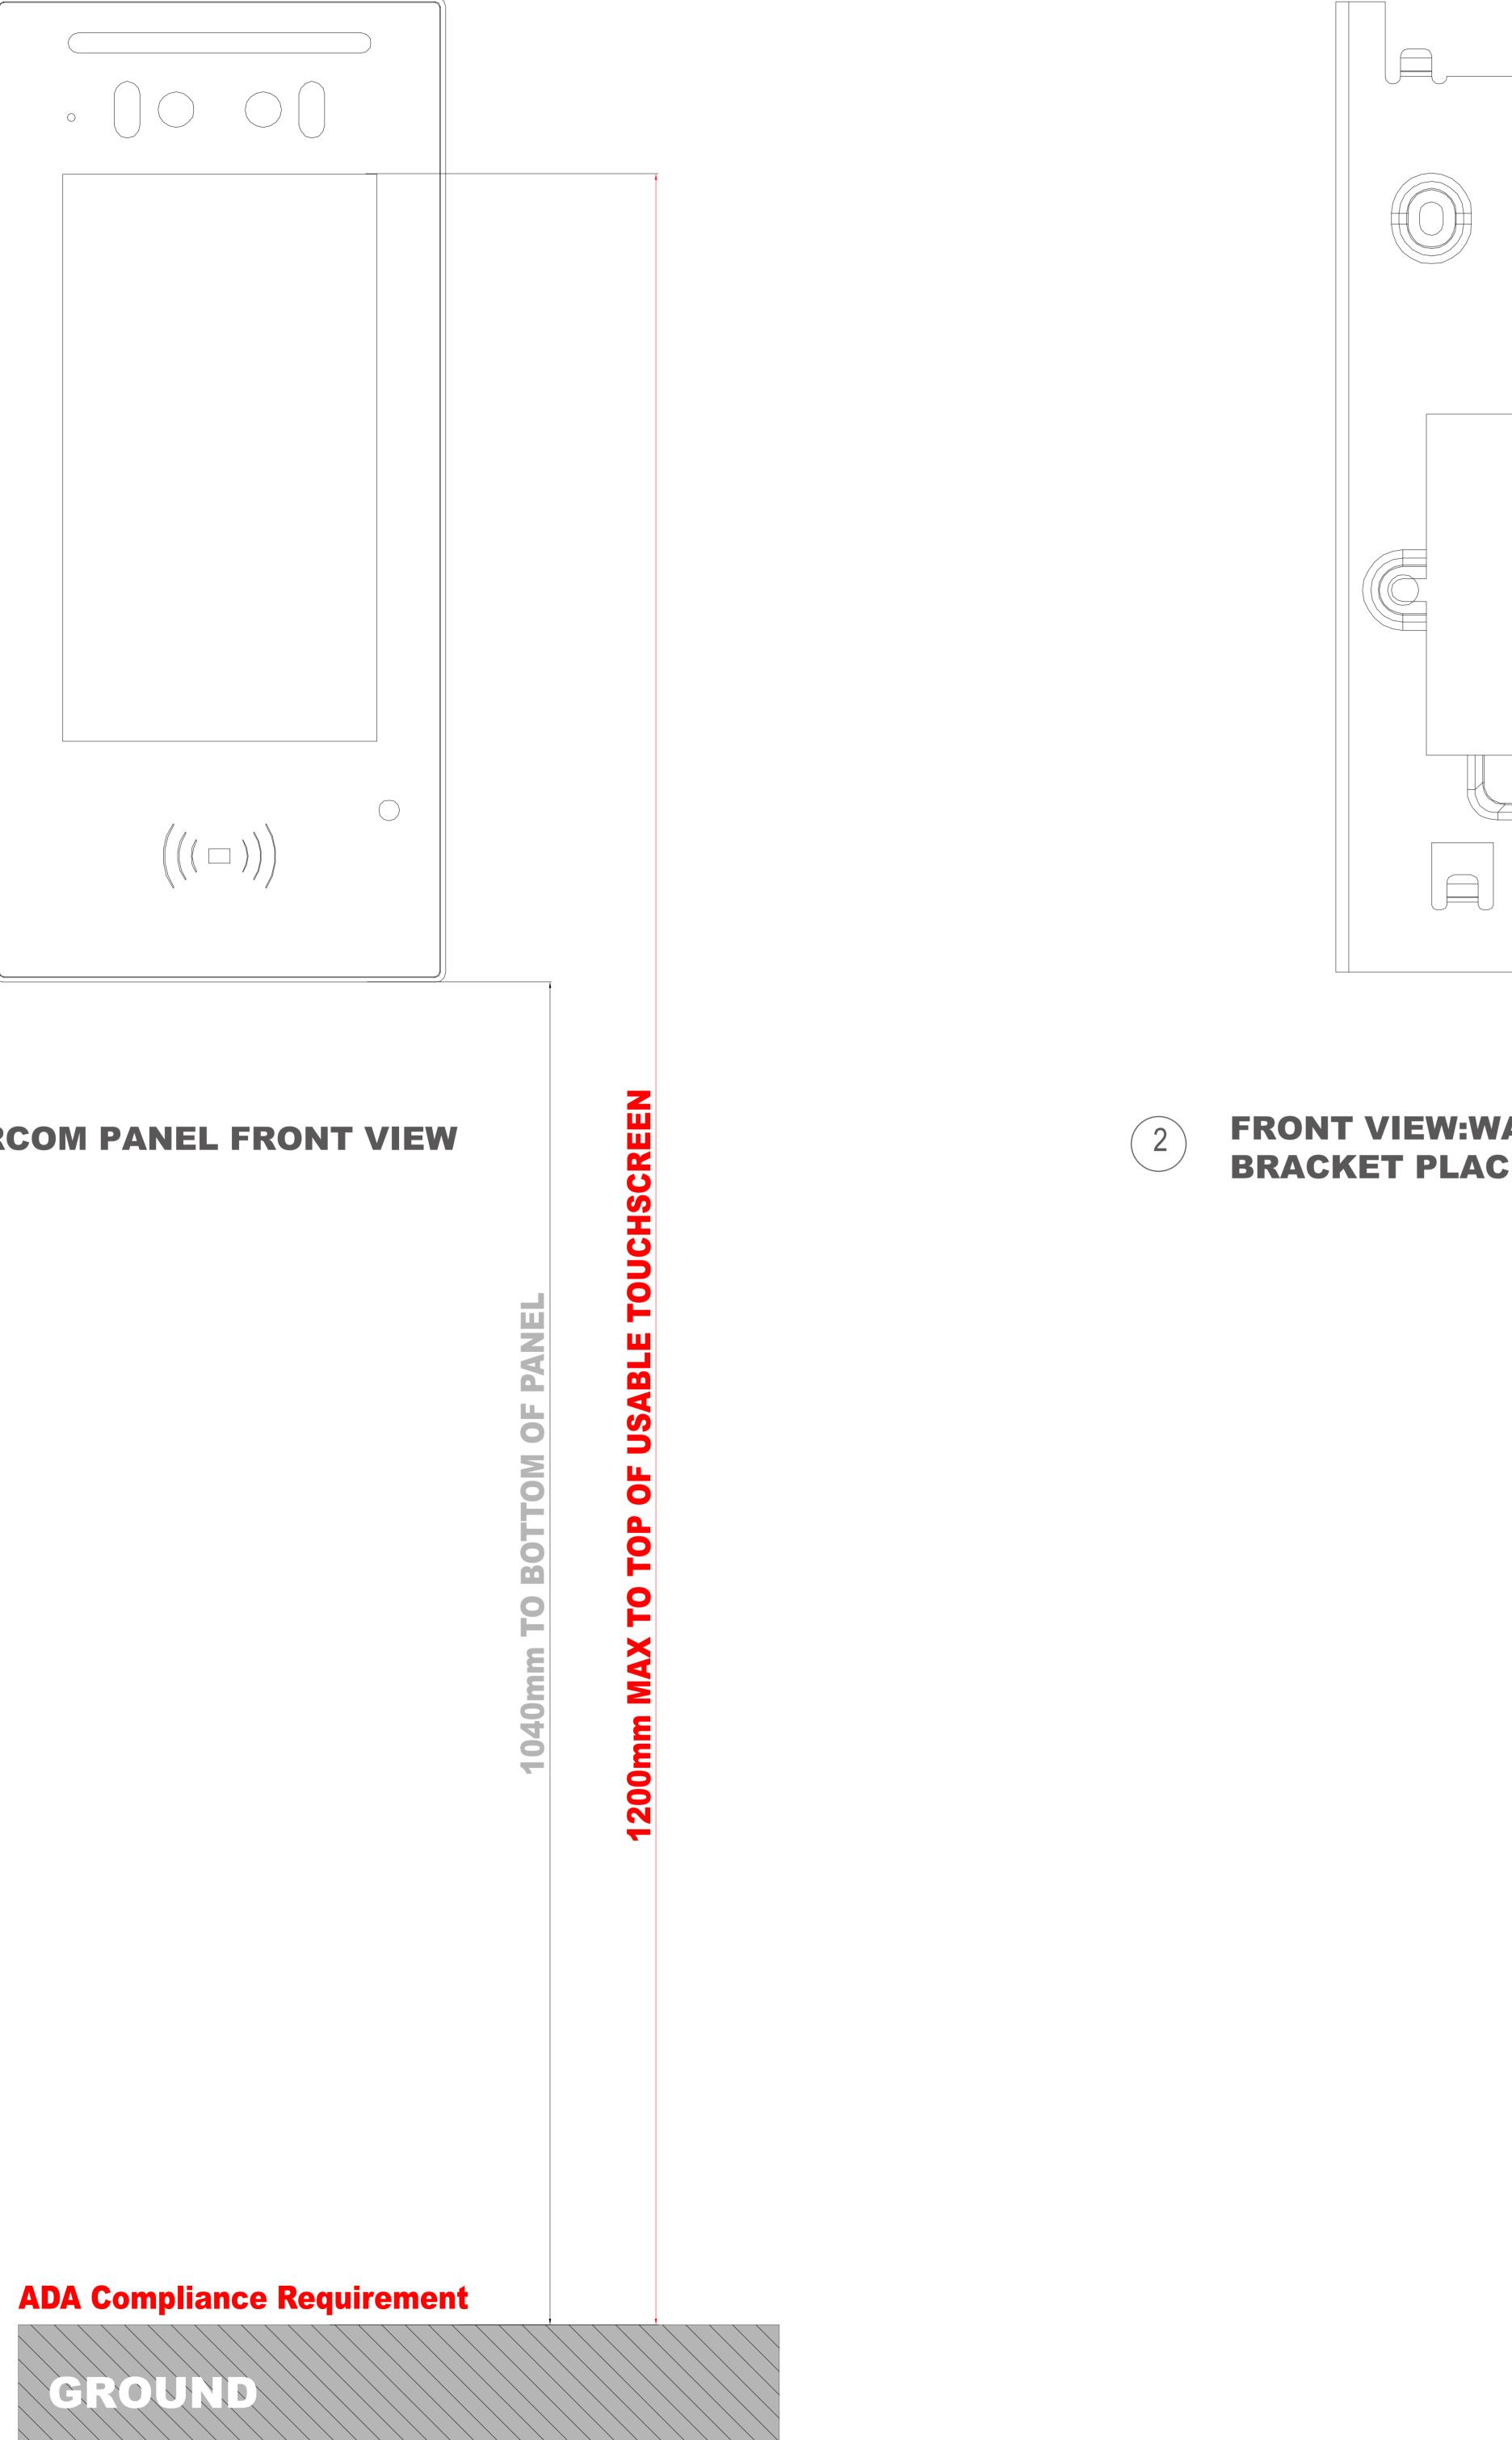

## (1) INTERCOM PANEL FRONT VIEW

# 3 SIDE VIEW:INTERCOM ON WALL

**AKUVOX** Open A Smart World Applicable Model E16 **Drawing Title** Placement **Drawing Unit** mm **Drawing Scale** Not to scale DRAFT SUBJECT TO CHANGE Last Revised Jan 27,2021