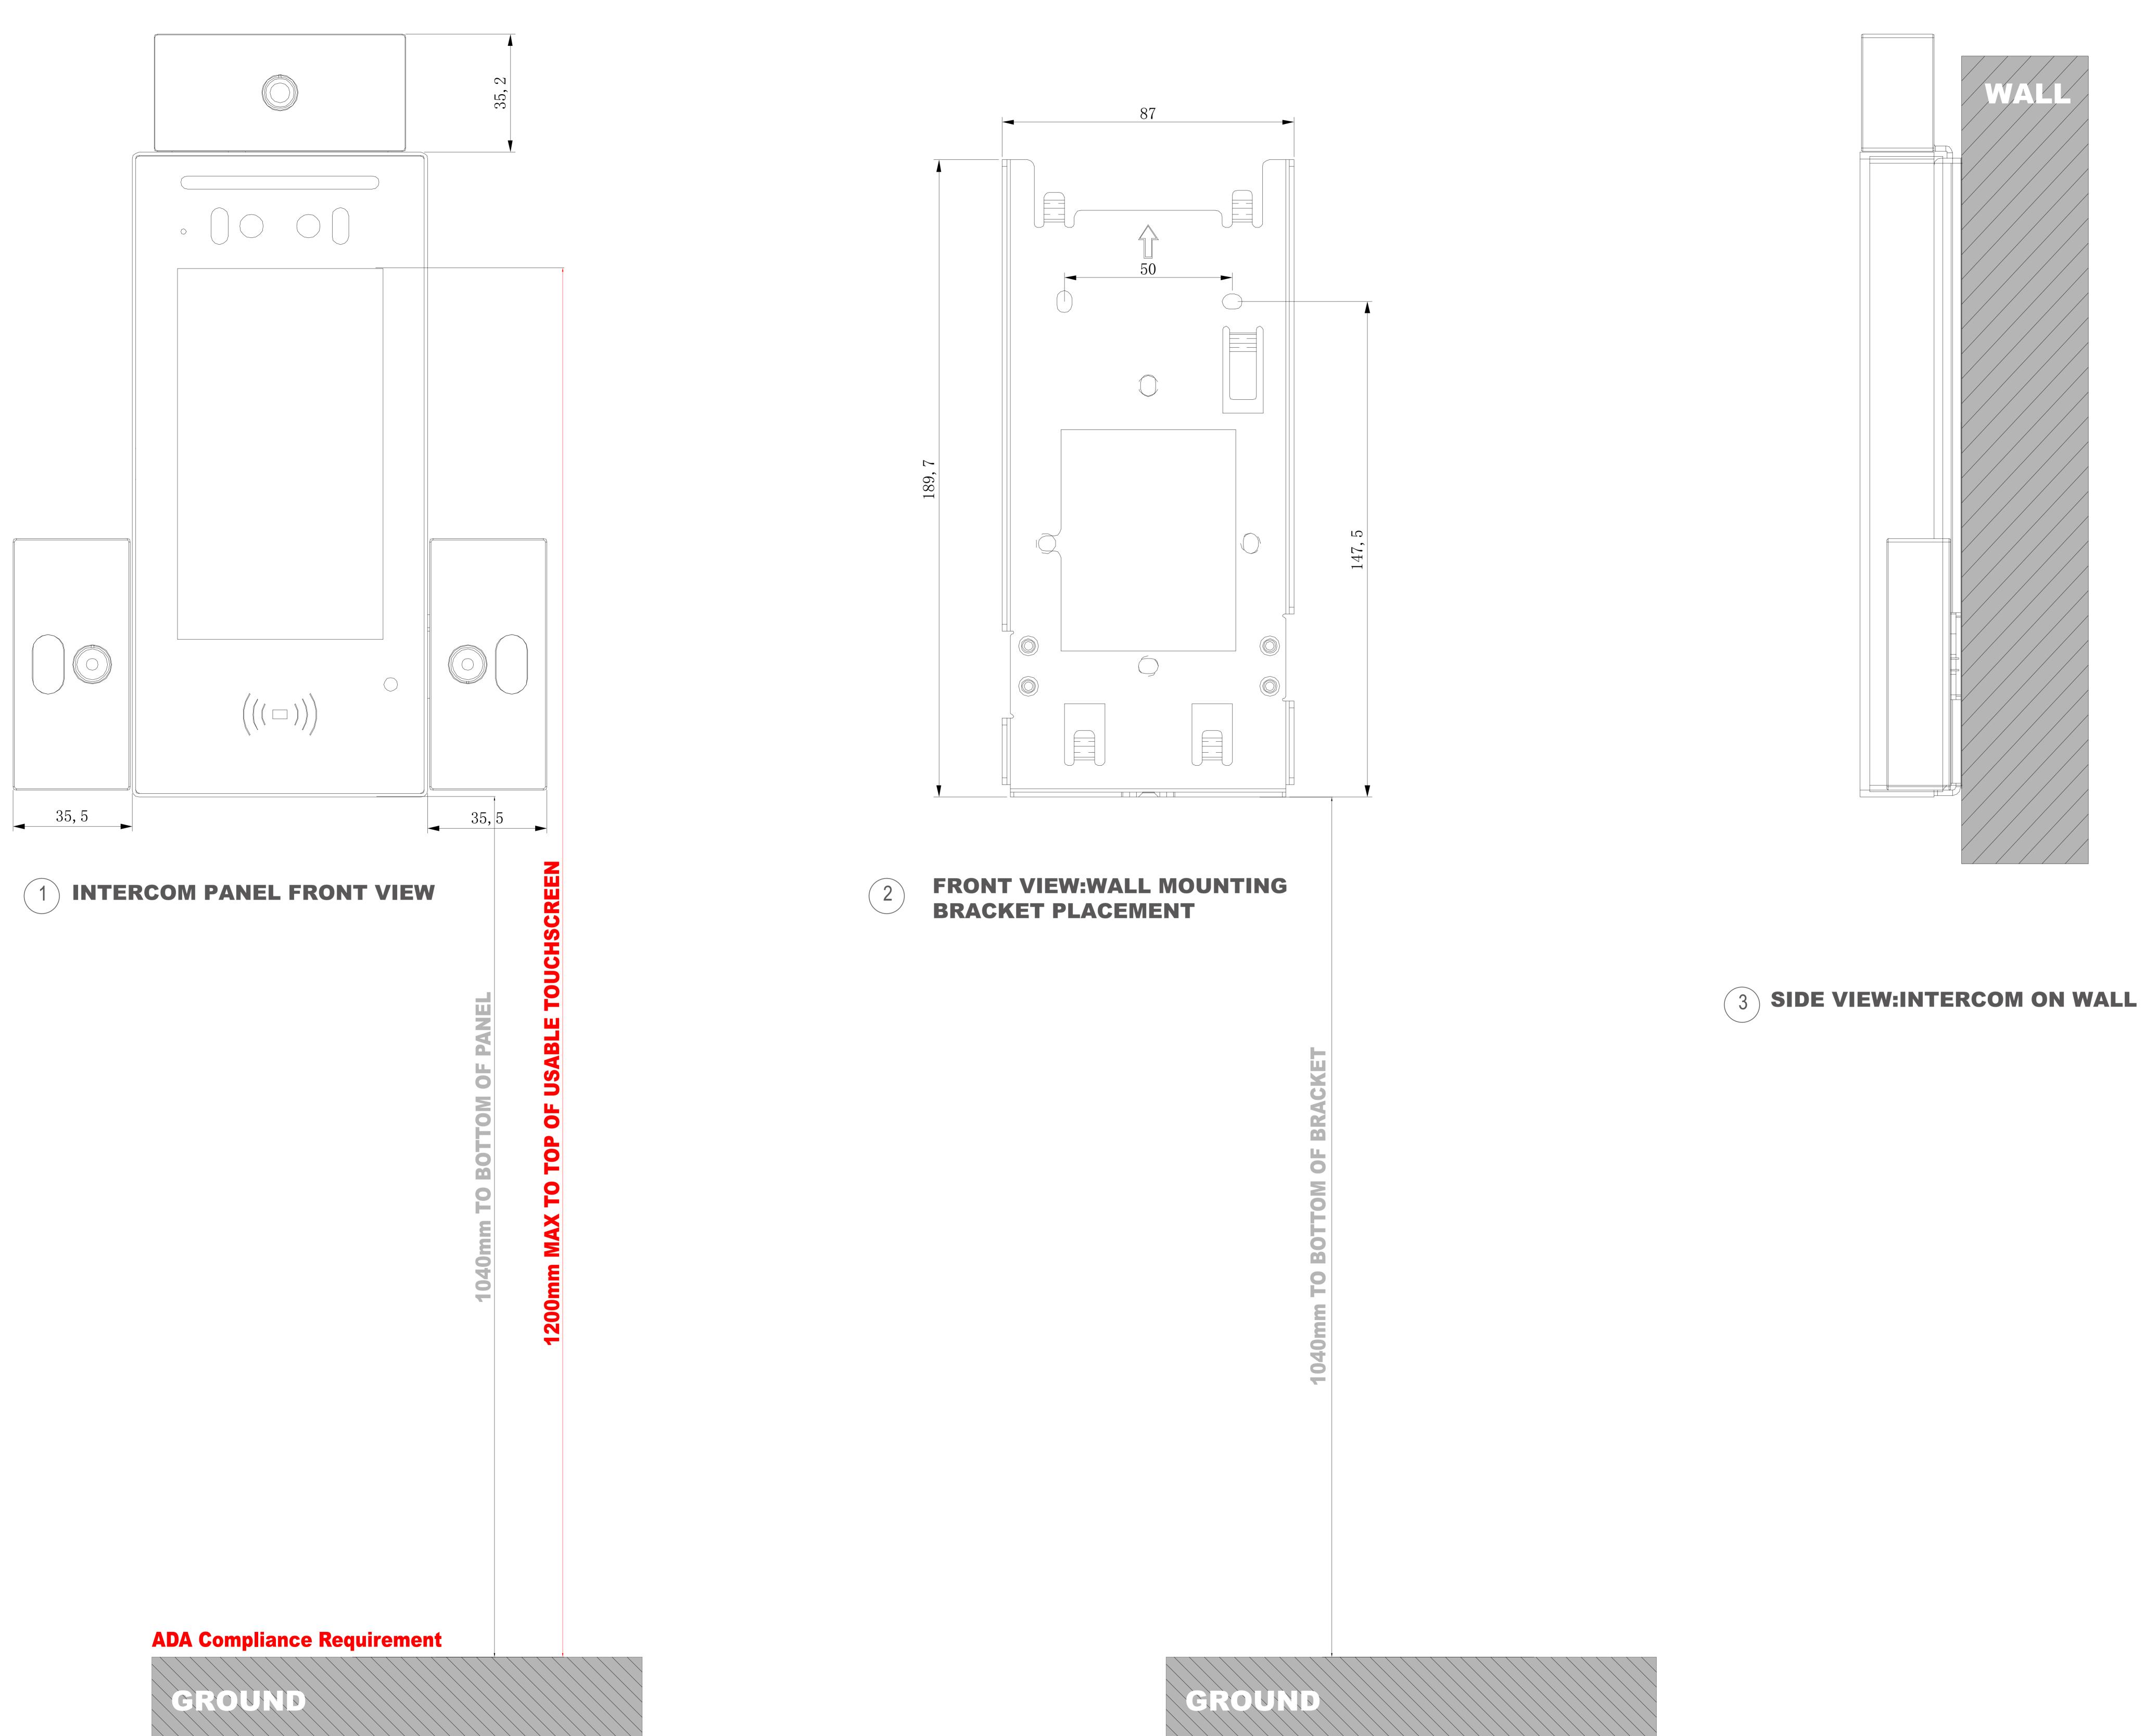

## (1) INTERCOM PANEL FRONT VIEW

# 3 SIDE VIEW:INTERCOM ON WALL

**AKUVOX** Open A Smart World Applicable Model E16 **Drawing Title** Placement **Drawing Unit** mm **Drawing Scale** Not to scale DRAFT SUBJECT TO CHANGE Last Revised Jan 27,2021

**Drawing Version** 

V1.0

Page 3 of 5