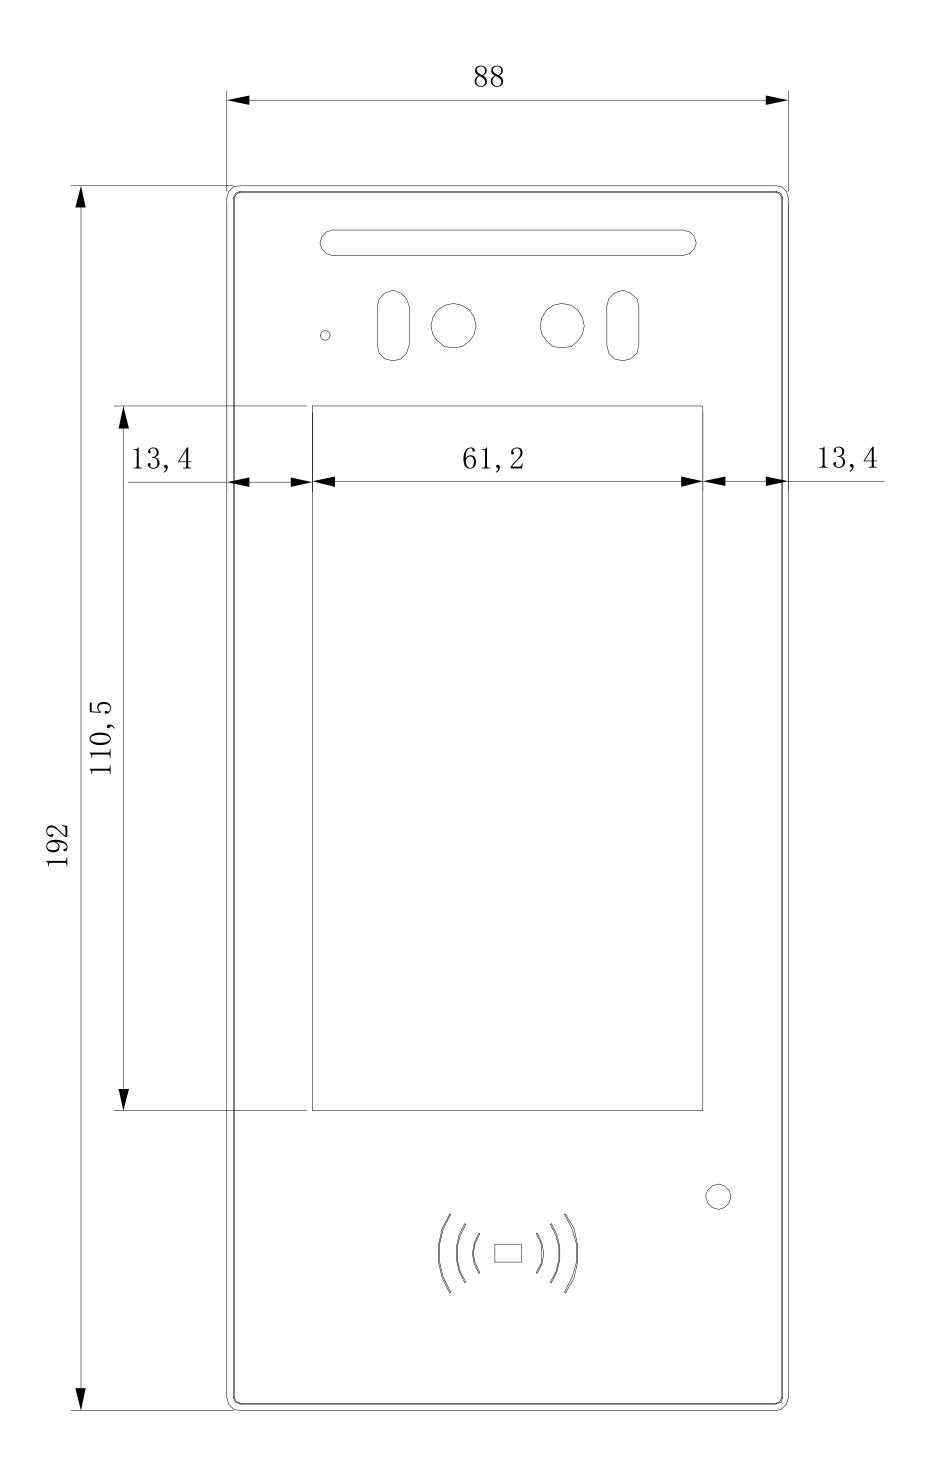

**AKUVOX** Open A Smart World

## Applicable Model

E16

## **Drawing Title**

Intercom Panel

### **Drawing Unit**

mm

## **Drawing Scale**

Not to scale



Last Revised

Jan 27,2021

**Drawing Version** V1.0

> **Page** 1 of 5









1 FRONT VIEW



6 **BOTTOM VIEW** 







4 BACK VIEW

**AKUVOX** Open A Smart World Applicable Model E16 **Drawing Title** Wall Mounting Bracket **Drawing Unit** mm **Drawing Scale** Not to scale

DRAFT SUBJECT TO CHANGE

Last Revised Jan 27,2021

**Drawing Version** 

V1.0

Page 2 of 5



## (1) INTERCOM PANEL FRONT VIEW





# 3 SIDE VIEW:INTERCOM ON WALL

**AKUVOX** Open A Smart World Applicable Model E16 **Drawing Title** Placement **Drawing Unit** mm **Drawing Scale** Not to scale DRAFT SUBJECT TO CHANGE Last Revised Jan 27,2021

**Drawing