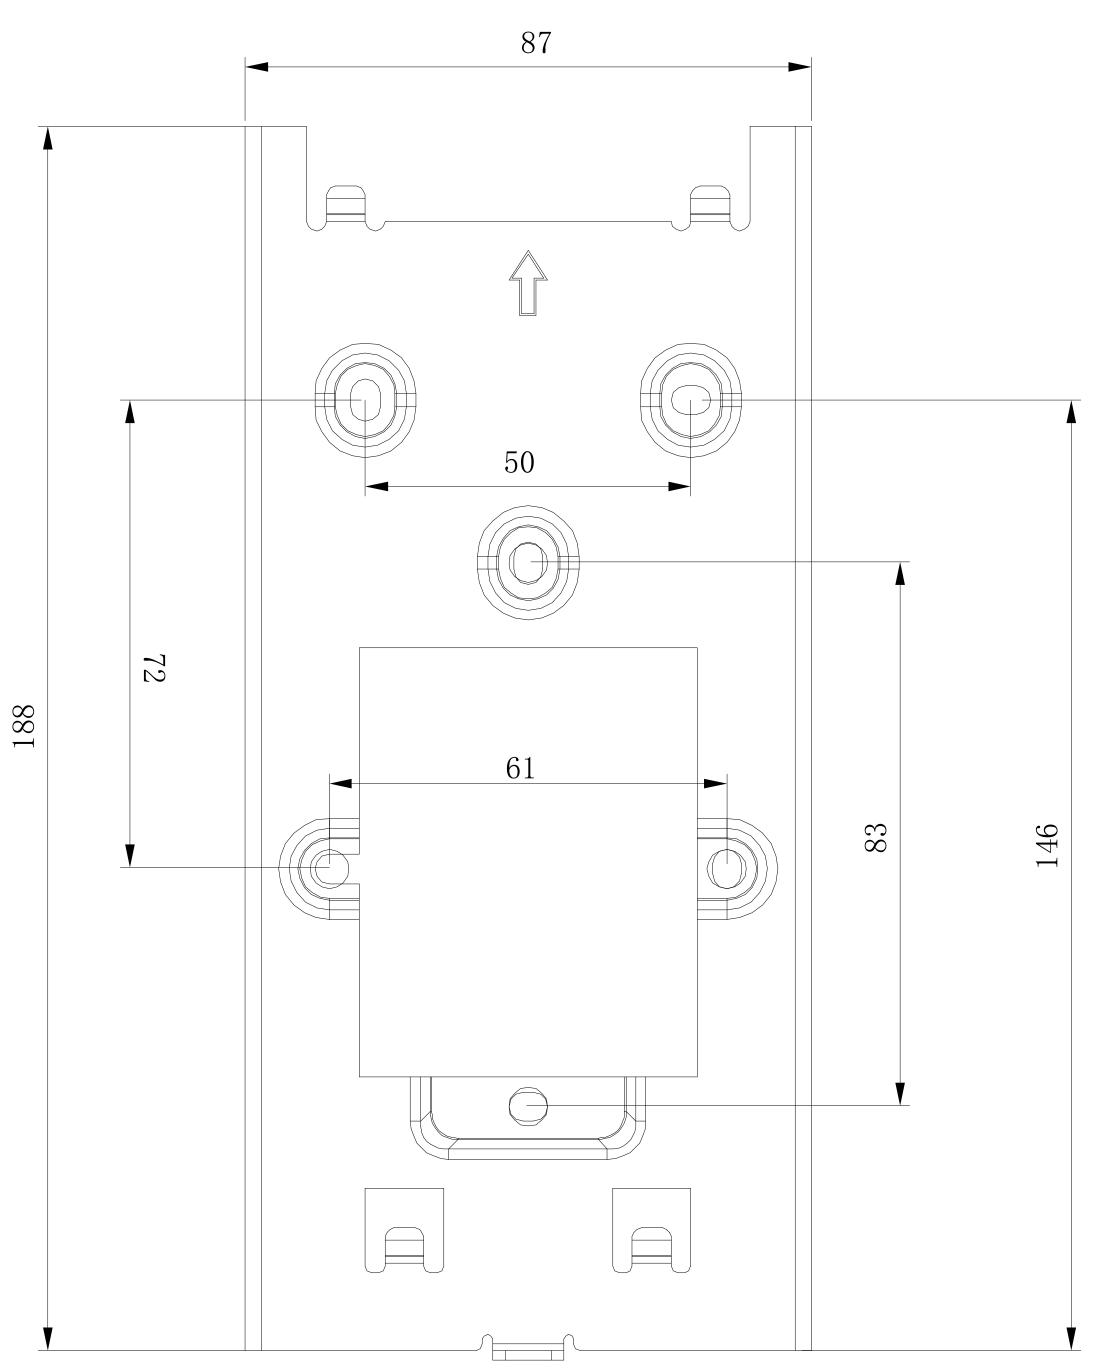

4 BACK VIEW

**AKUVOX** Open A Smart World Applicable Model E16 **Drawing Title** Wall Mounting Bracket **Drawing Unit** mm **Drawing Scale** Not to scale

DRAFT SUBJECT TO CHANGE

Last Revised Jan 27,2021

**Drawing Version** 

V1.0

Page 2 of 5