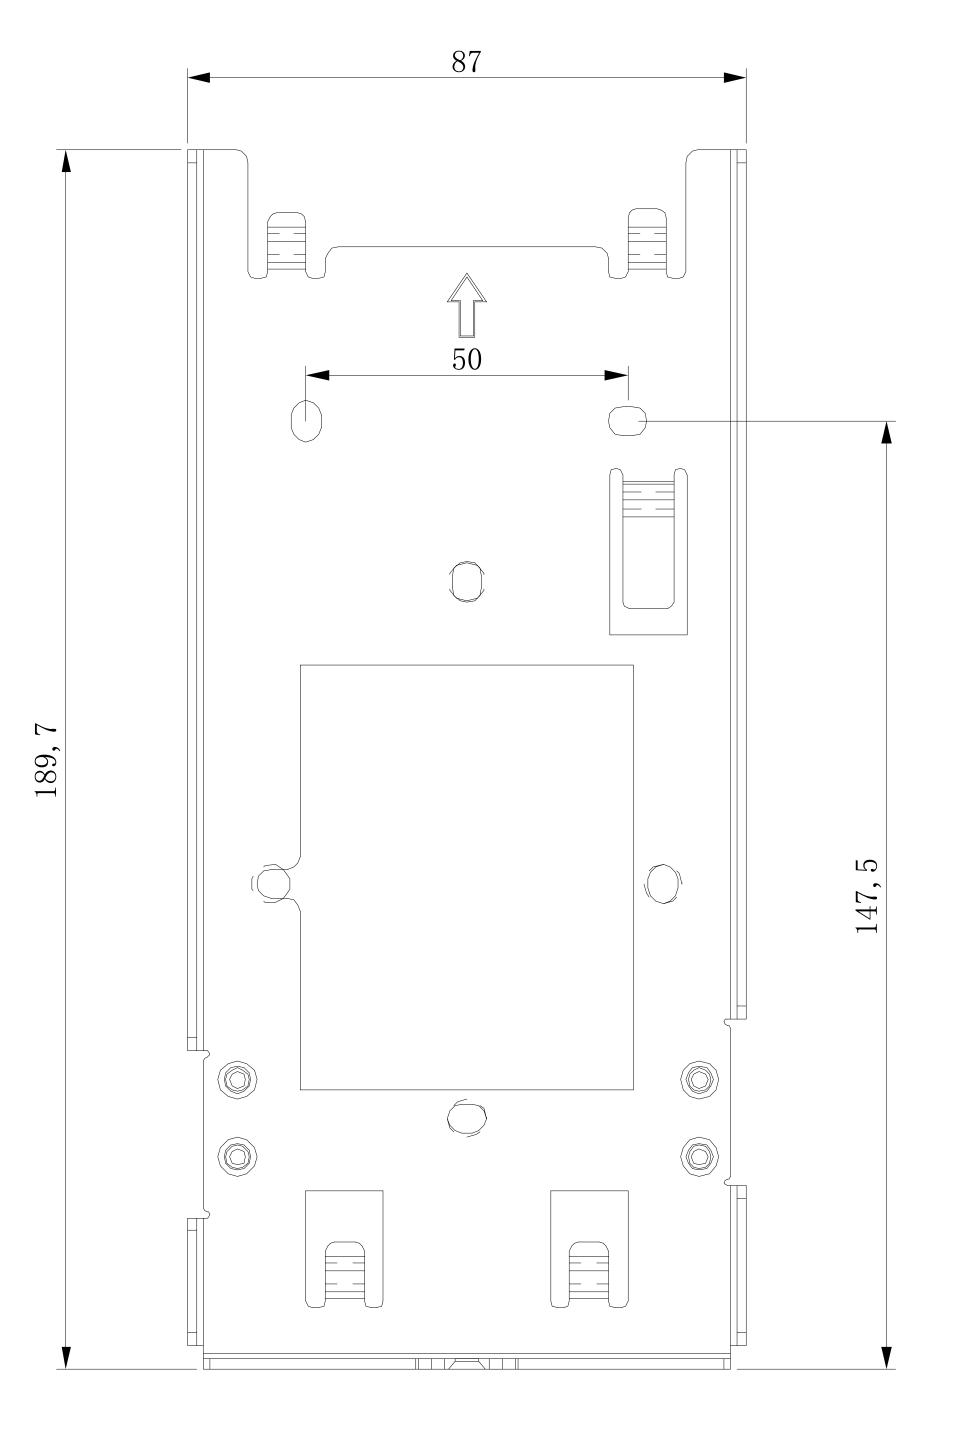

4 BACK VIEW

**AKUVOX** Open A Smart World Applicable Model E16 **Drawing Title** Wall Mounting Bracket **Drawing Unit** mm **Drawing Scale** Not to scale

DRAFT SUBJECT TO CHANGE

Last Revised Jan 27,2021

**Drawing Version** 

V1.0

Page 2 of 5