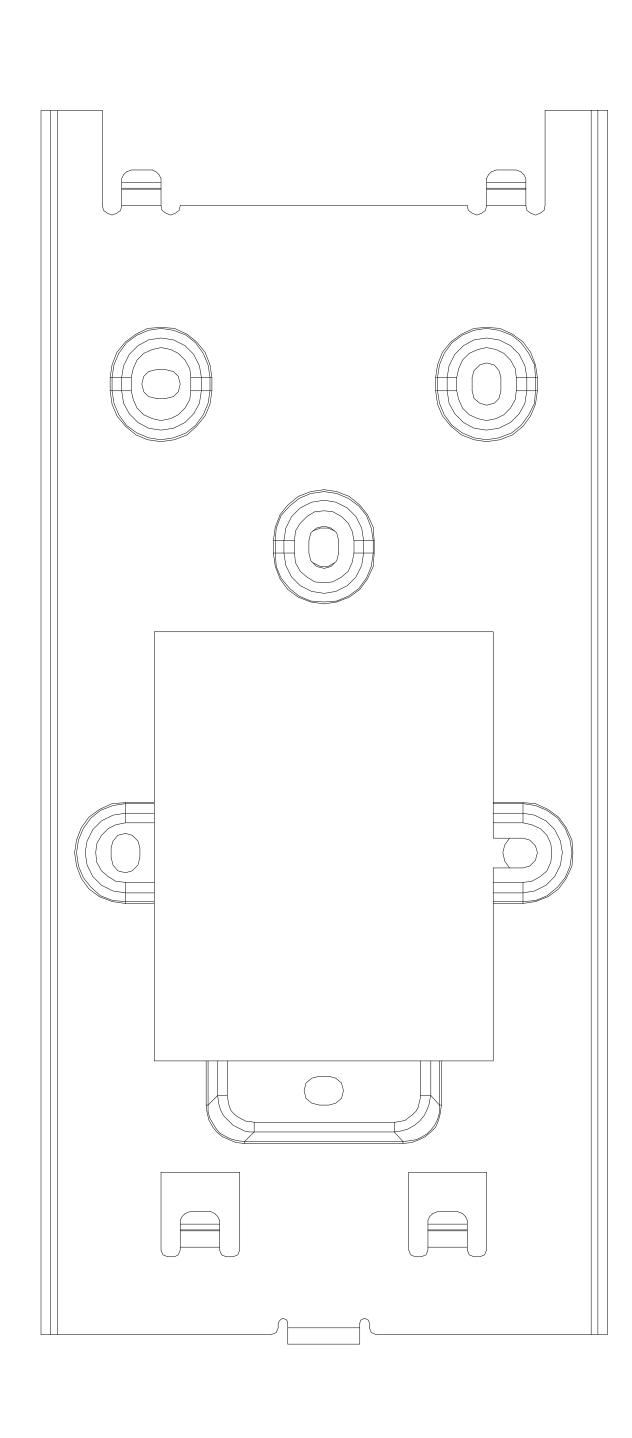

4 BACK VIEW

**AKUVOX** Open A Smart World Applicable Model E16 **Drawing Title** Wall Mounting Bracket **Drawing Unit** mm **Drawing Scale** Not to scale

DRAFT SUBJECT TO CHANGE

Last Revised Jan 27,2021

**Drawing Version** 

V1.0

Page 2 of 5