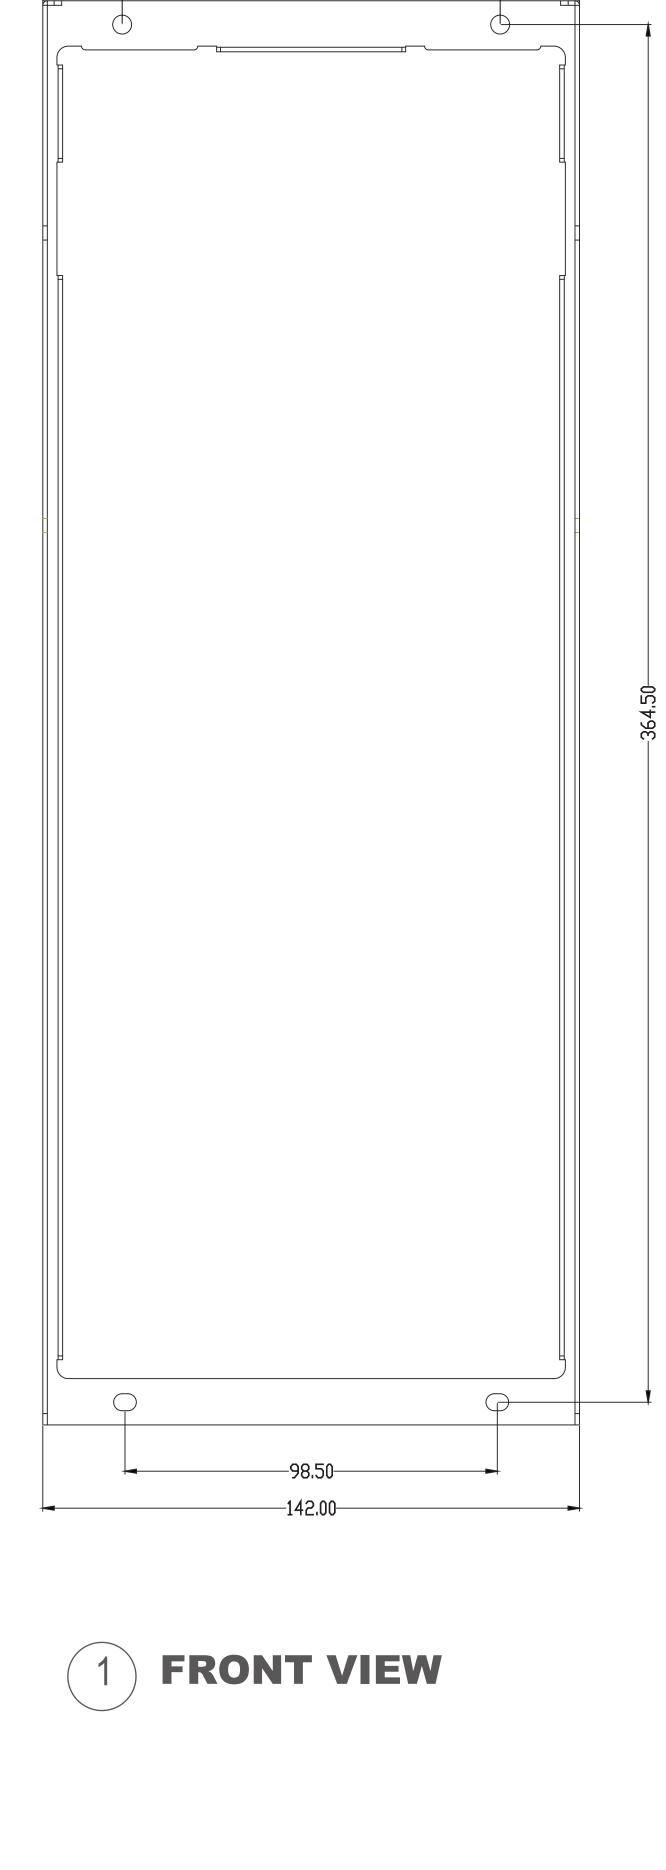

|



3 SIDE VIEW:INTERCOM ON WALL

U

**3**0





X915

### **Drawing Title**

Intercom Panel

## **Drawing Unit**

mm

# **Drawing Scale**

Not to scale



Last Revised Sept. 28,2021

# **Drawing Version**

V1.1

Page 5 of 9

























# 4 BACK VIEW

Applicable Model

X915

# **Drawing Title**

Intercom Panel

#### **Drawing Unit**

mm

## **Drawing Scale**

Not to scale



Last Revised

Sept. 28,2021

**Drawing Version** V1.1

Page 6 of 9

|   | 0        | 00000 |
|---|----------|-------|
| 0 |          |       |
|   | Alkunvox |       |

# 1 INTERCOM PANEL FRONT VIEW

(GROUND)





# Applicable Model

X915

## **Drawing Title**

Intercom Panel

## **Drawing Unit**

mm

# **Drawing Scale**

Not to scale





Sept. 28,2021

# **Drawing Version**

V1.1

Page 7 of 9







5 TOP VIEW

6 **BOTTOM VIEW** 









# 4 BACK VIEW

Applicable Model X915

## **Drawing Title**

Intercom Panel

#### **Drawing Unit**

mm

## **Drawing Scale**

Not to scale



Last Revised Sept. 28,2021

# **Drawing Version**

V1.1

Page 8 of 9





Applicable Model

X915

**Drawing Title** 

Intercom Panel

**Drawing Unit** 

mm

**Drawing Scale** 

Not to scale



Last Revised

Sept. 28,2021

**Drawing Version** 

V1.1

Page 9 of 9