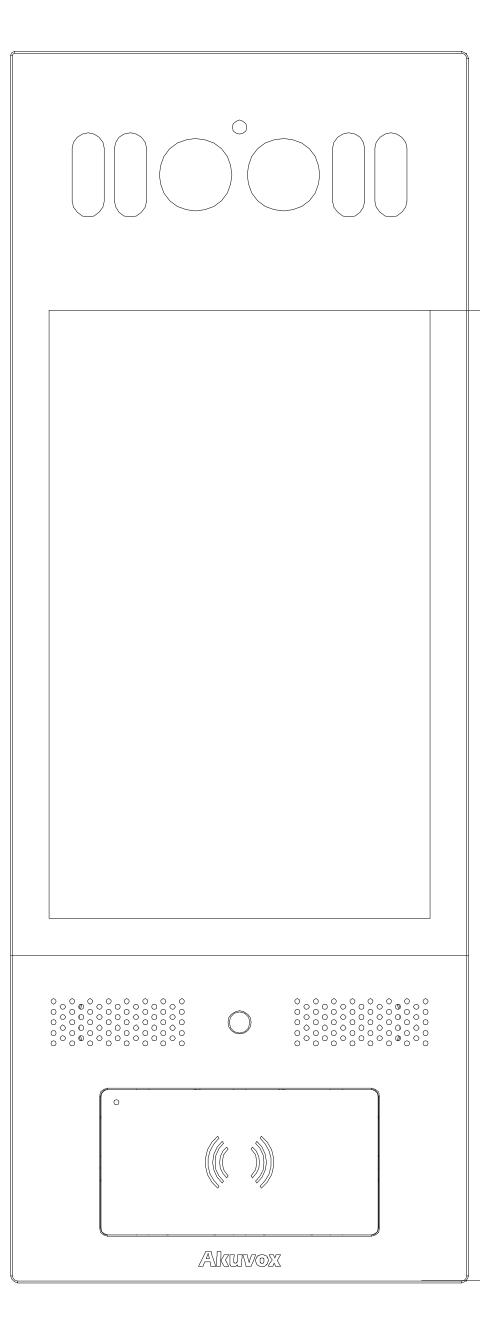

3 LEFT VIEW

4 BACK VIEW



# Applicable Model

X915

# **Drawing Title**

Intercom Panel

# **Drawing Unit**

mm

# **Drawing Scale**

Not to scale



Last Revised Sept. 28,2021

# **Drawing Version**

V1.1

Page 1 of 9



















# 4 BACK VIEW

Applicable Model

X915

**Drawing Title** 

Intercom Panel

**Drawing Unit** 

mm

**Drawing Scale** 

Not to scale





Sept. 28,2021

**Drawing Version** V1.1

> Page 2 of 9



# **1** INTERCOM PANEL FRONT VIEW

# **ADA Compliance Requirement**

GROUND

SZ6

# 

 $\bigoplus$ Ĺ  $\oplus$ 

2 FRONT VIEW: WALL MOUNTING BOX PLACEMENT





# (3) SIDE VIEW:INTERCOM ON WALL

Applicable Model X915

# **Drawing Title**

Intercom Panel

# **Drawing Unit**

mm

# **Drawing Scale**

Not to scale



Last Revised Sept. 28,2021

# **Drawing Version**

V1.1

Page 3 of 9







6 **BOTTOM VIEW** 













4 BACK VIEW

Applicable Model

X915

**Drawing Title** 

Intercom Panel

**Drawing Unit** 

mm

**Drawing Scale** 

Not to scale

DRAFT SUBJECT TO CHANGE

Last Revised

Sept. 28,2021

**Drawing Version** 

V1.1

Page 4 of 9

|   | $\bigcirc$ |
|---|------------|
| 0 |            |
| · | Akuvox     |



3 SIDE VIEW:INTERCOM ON WALL

U

**3**0





X915

### **Drawing Title*