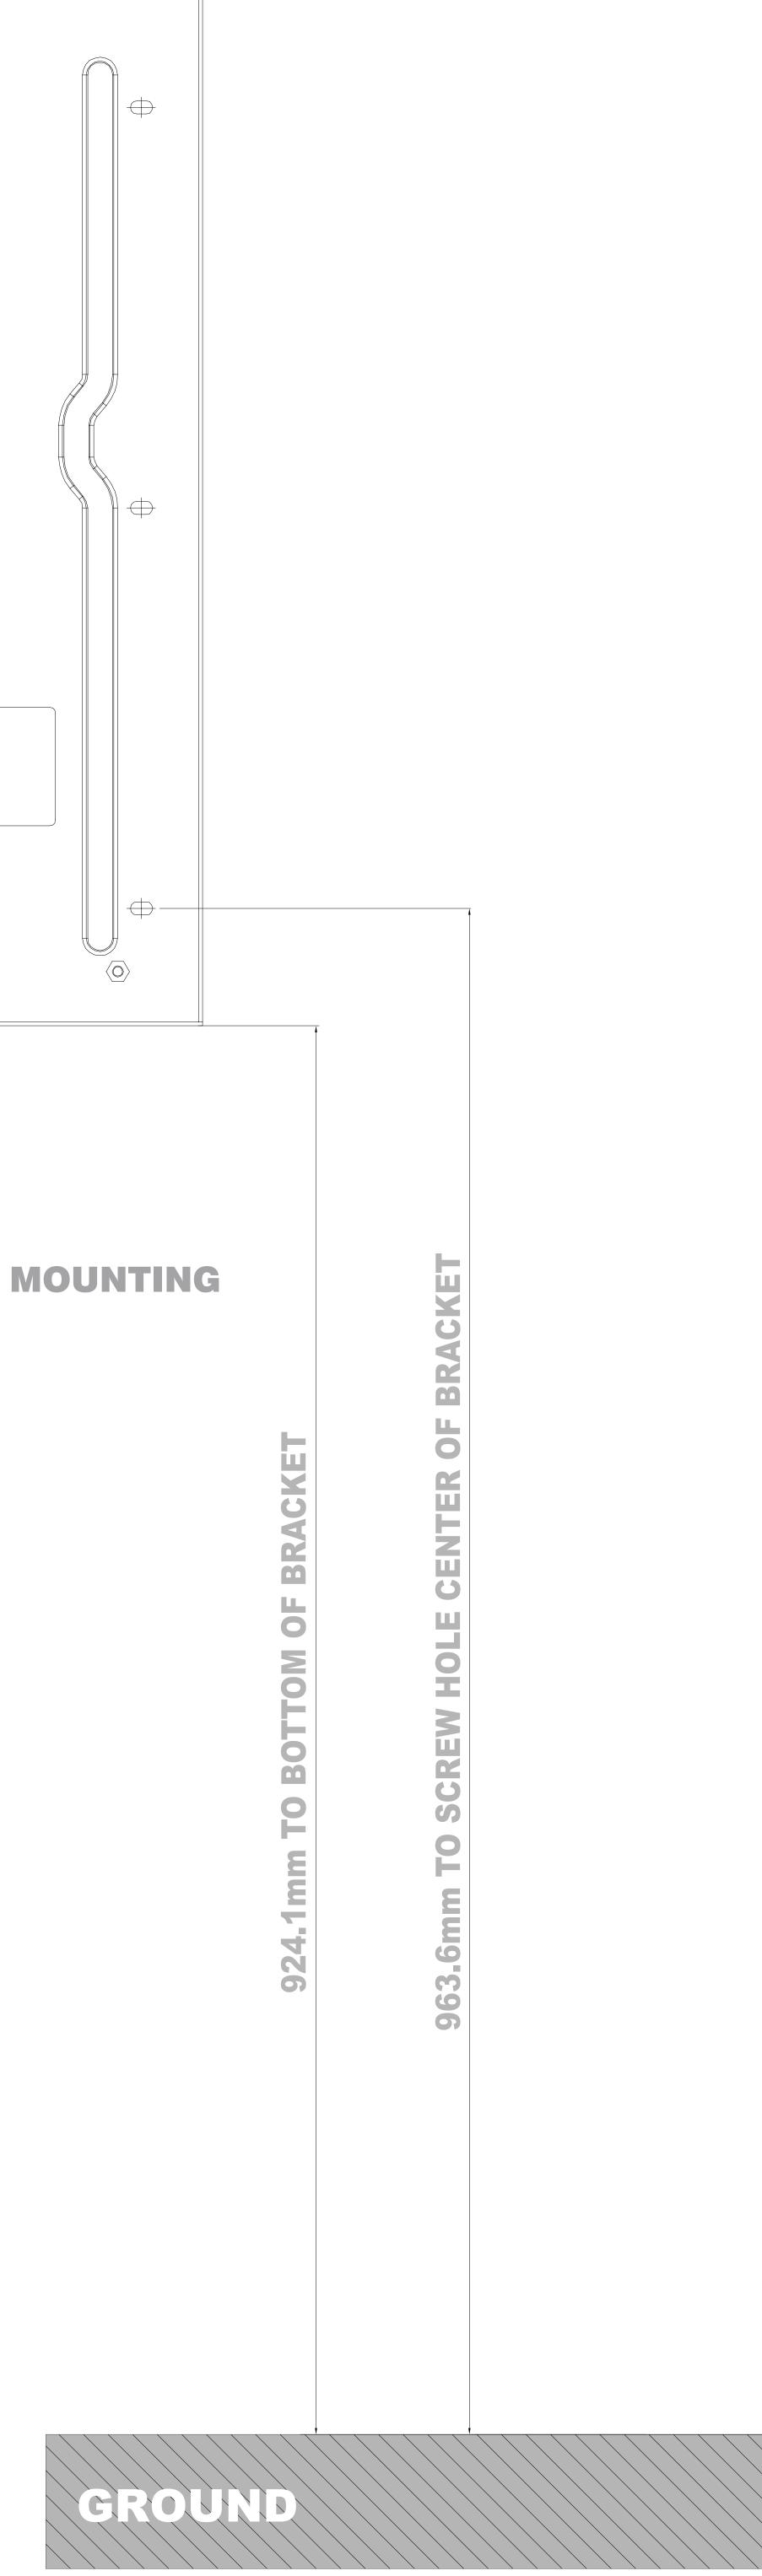

# **ADA Compliance Requirement**

GROUND

SZ6

# 

 $\bigoplus$ Ĺ  $\oplus$ 

2 FRONT VIEW: WALL MOUNTING BOX PLACEMENT