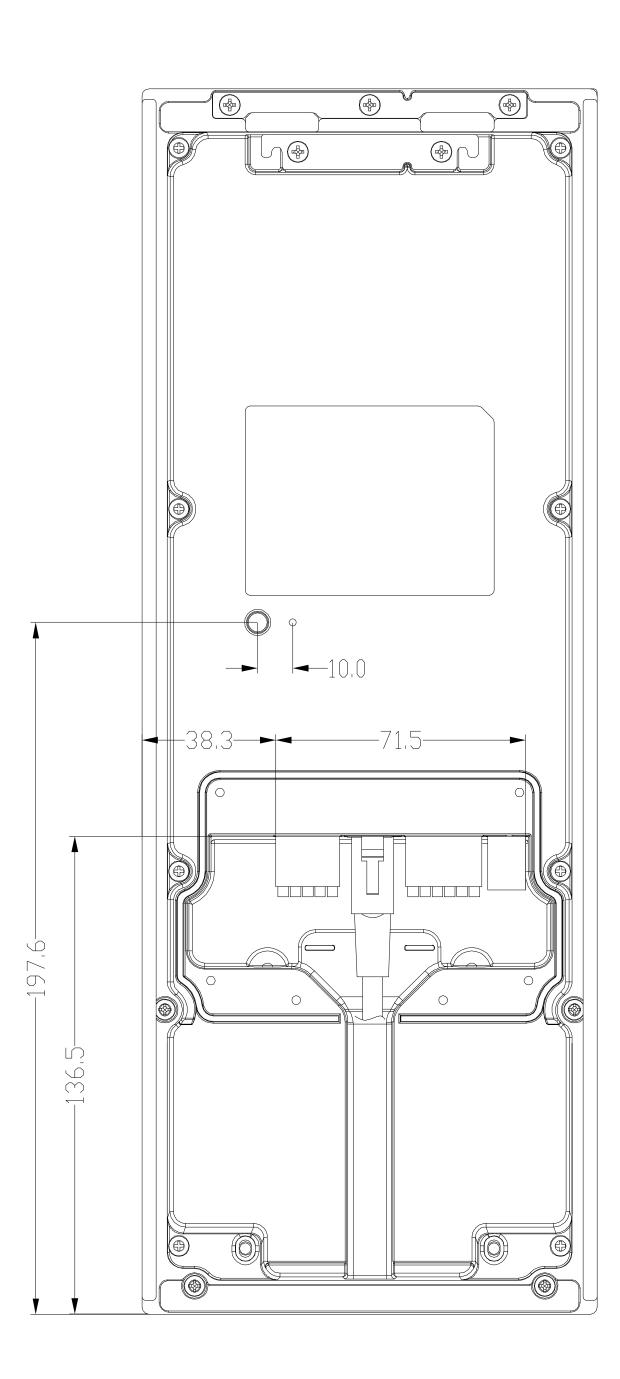

# 4 BACK VIEW

Applicable Model

X915

**Drawing Title** 

Intercom Panel

**Drawing Unit** 

mm

**Drawing Scale** 

# 4 BACK VIEW

Applicable Model

X915