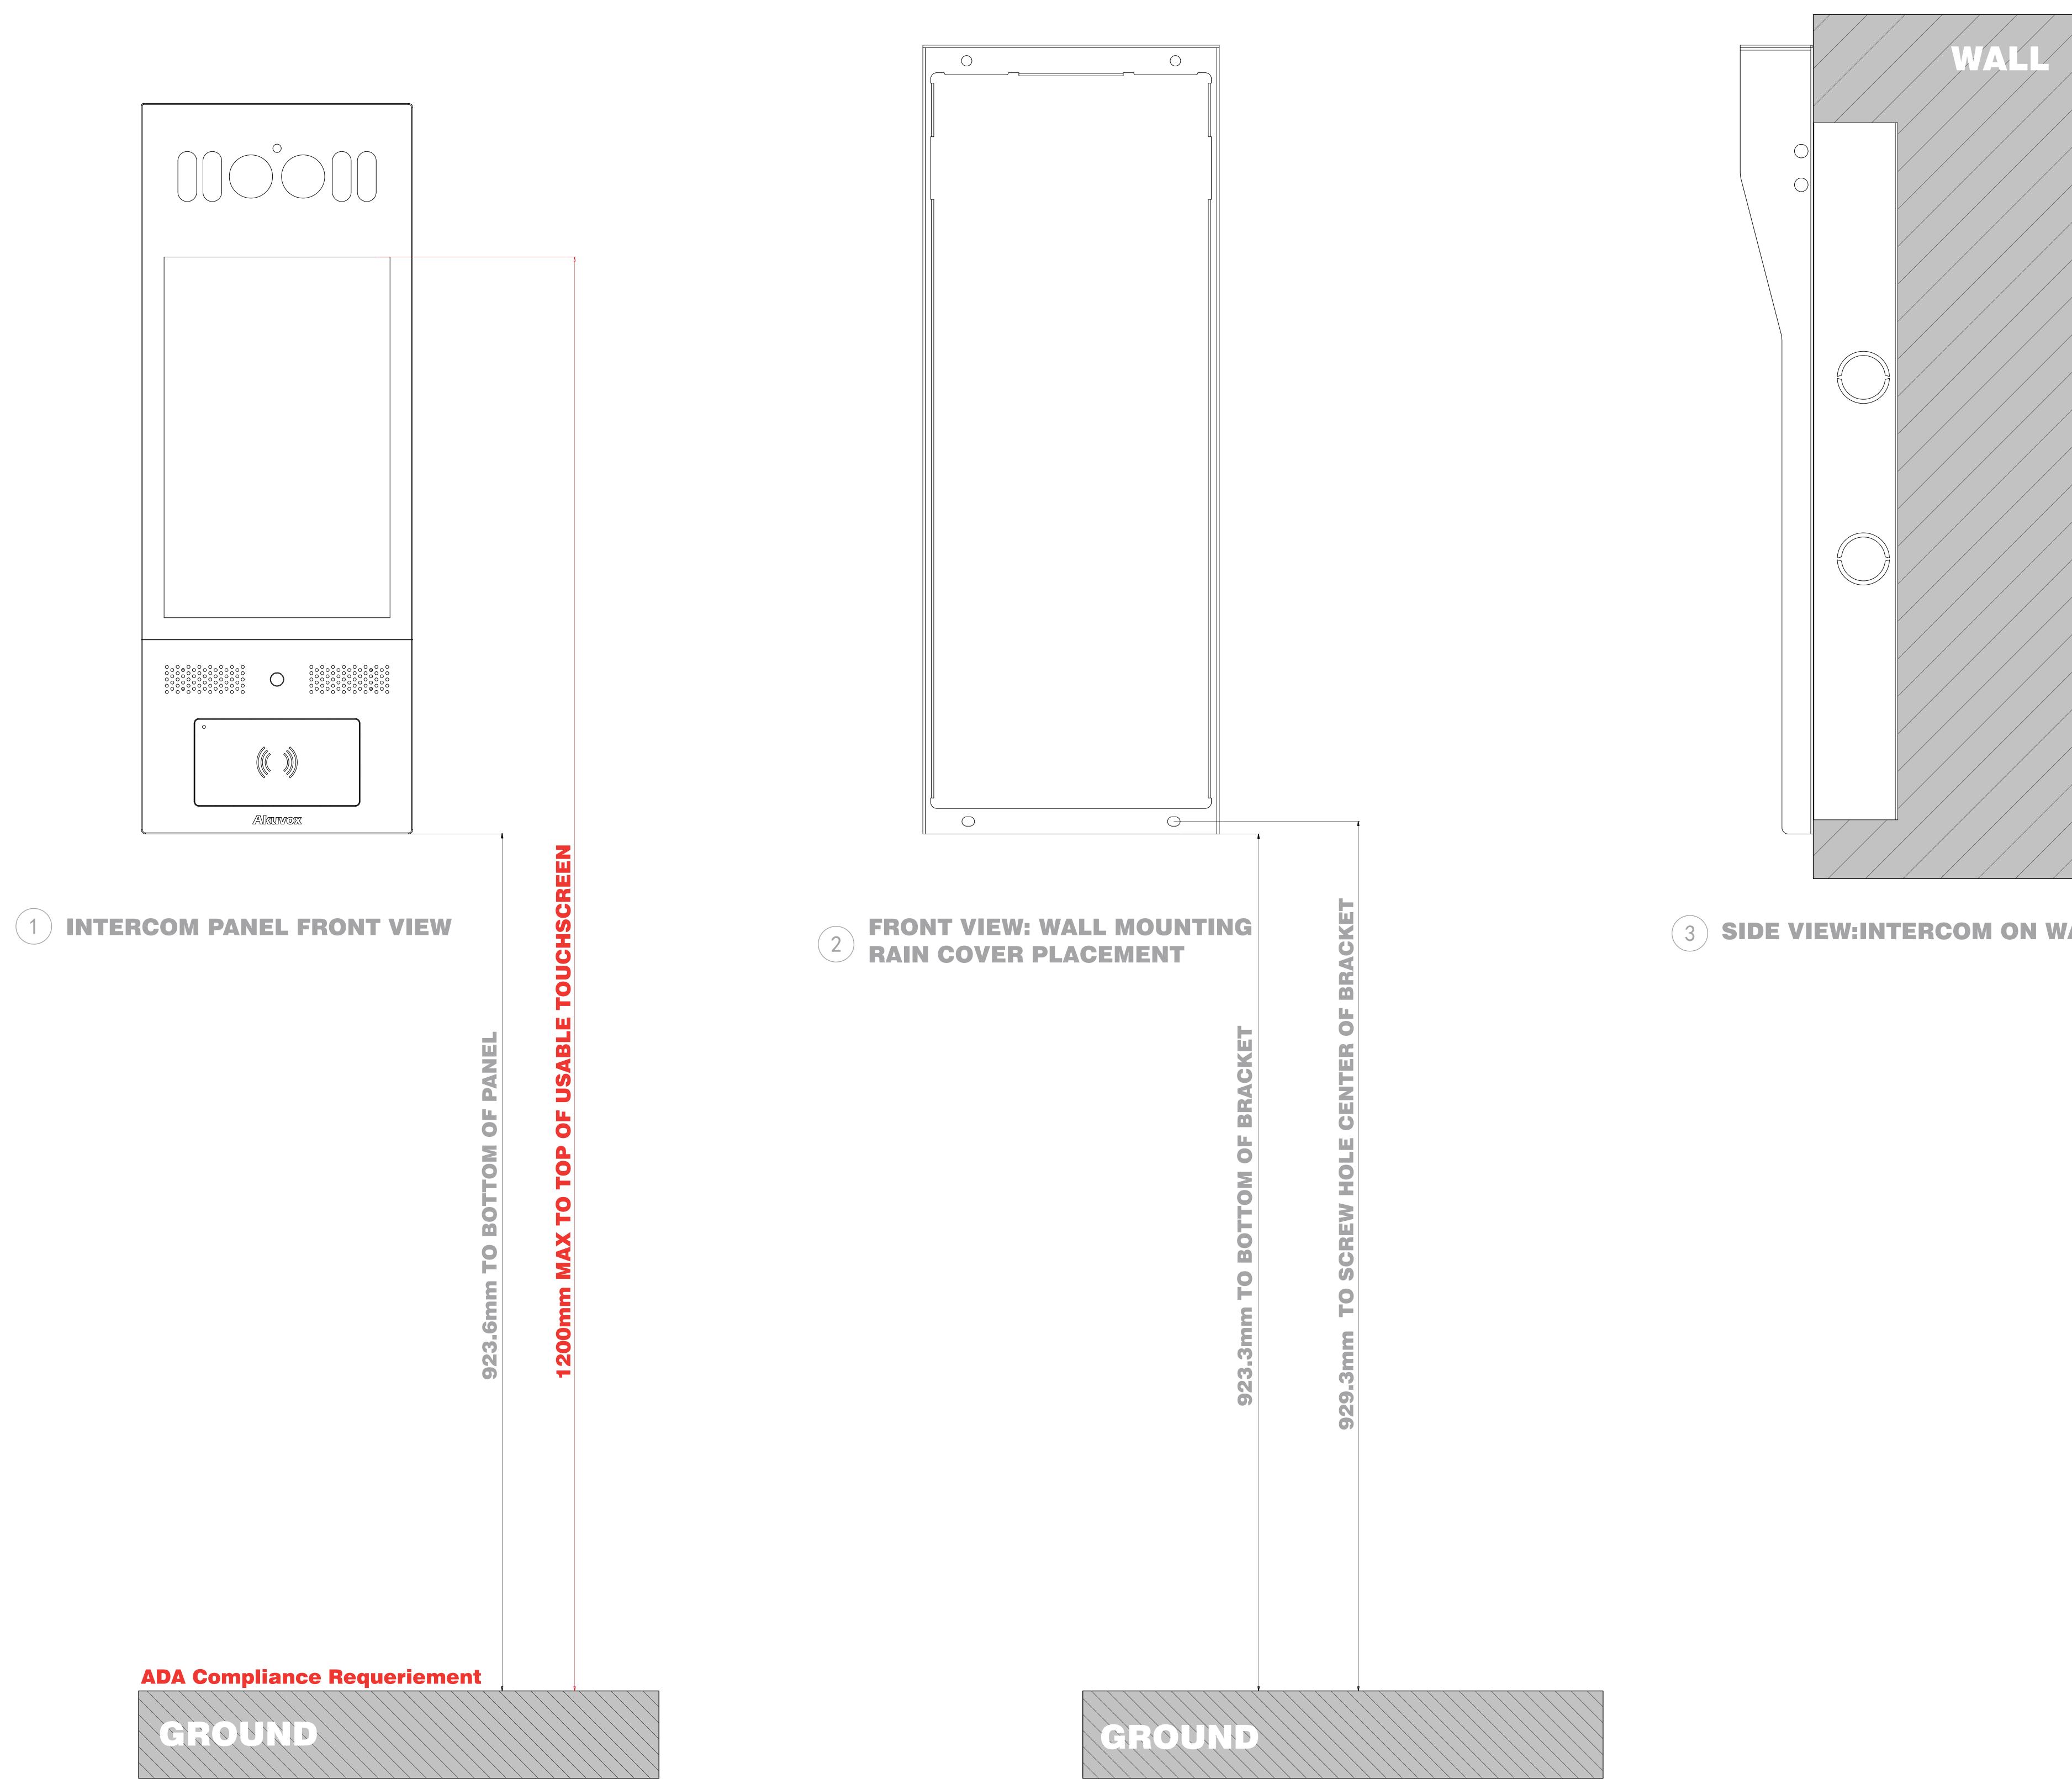

# **1** INTERCOM PANEL FRONT VIEW

# **ADA Compliance Requirement**

GROUND

SZ6

# 

 $\bigoplus$ Ĺ  $\oplus$ 

2 FRONT VIEW: WALL MOUNTING BOX PLACEMENT

# (3) SIDE VIEW:INTERCOM ON WALL

Applicable Model X915