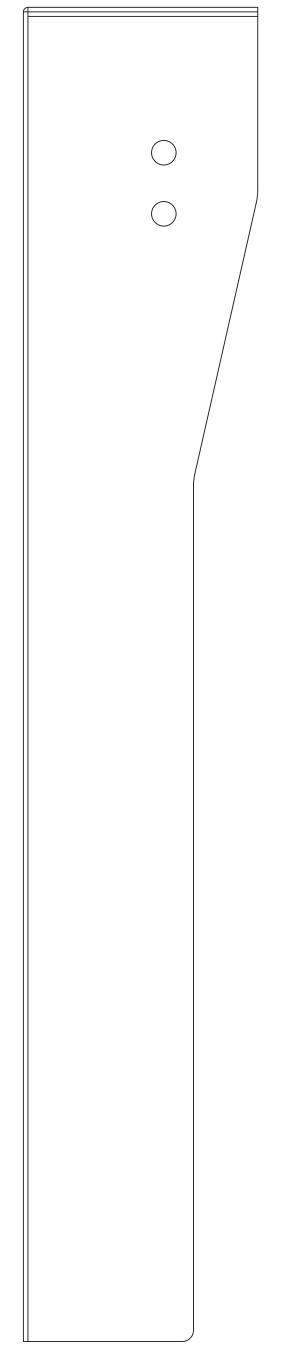

3 LEFT VIEW

4 BACK VIEW

# 4 BACK VIEW

Applicable Model

X915

**Drawing Title** 

Intercom Panel

**Drawing Unit** 

mm

**Drawing Scale** 