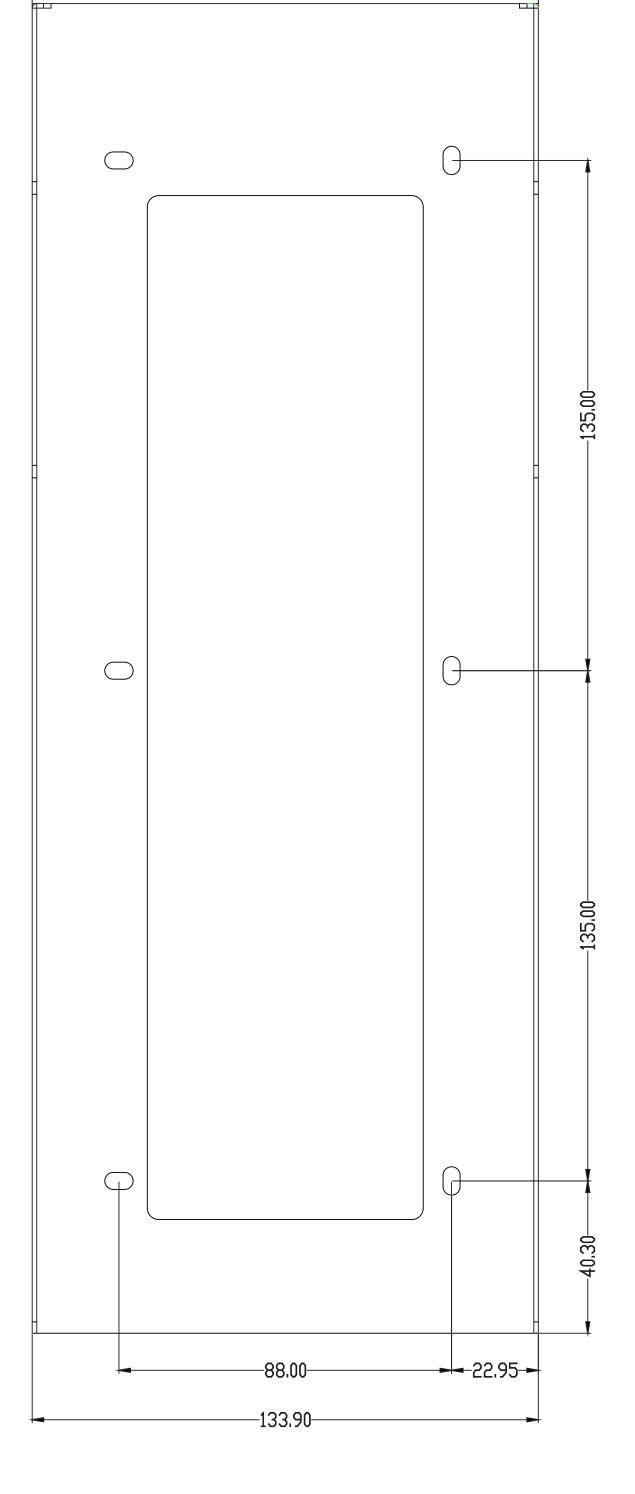

# (3) SIDE VIEW:INTERCOM ON WALL

Applicable Model X915

# **Drawing Title**

Intercom Panel

# **Drawing Unit**

mm

# **Drawing Scale**

Not to scale



Last Revised Sept. 28,2021

# **Drawing Version**

V1.1

Page 3 of 9







6 **BOTTOM VIEW** 













4 BACK VIEW

Applicable Model

X915

**Drawing Title** 

Intercom Panel

**Drawing Unit** 

mm

**Drawing Scale** 

Not to scale

DRAFT SUBJECT TO CHANGE

Last Revised

Sept. 28,2021

**Drawing Version** 

V1.1

Page 4 of 9

|   | $\bigcirc$ |
|---|------------|
| 0 |            |
| · | Akuvox     |



3 SIDE VIEW:INTERCOM ON WALL

U

**3**0





X915

### **Drawing Title**

Intercom Panel

## **Drawing Unit**

mm

# **Drawing Scale**

Not to scale



Last Revised Sept. 28,2021

# **Drawing Version**

V1.1

Page 5 of 9

























# 4 BACK VIEW

Applicable Model

X915

# **Drawing Title**

Intercom Panel

#### **Drawing Unit**

mm

## **Drawing Scale**

Not to scale



Last Revised

Sept. 28,2021

**Drawing Version** V1.1

Page 6 of 9

|   | 0        | 00000 |
|---|----------|-------|
| 0 |          |       |
|   | Alkunvox |       |

# 1 INTERCOM PANEL FRONT VIEW

(GROUND)





# Applicable Model

X915

## **Drawing Title**

Intercom Panel

## **Drawing Unit**

mm

# **Drawing Scale**

Not to scale





Sept. 28,2021

# **Drawing Version**

V1.1

Page 7 of 9







5 TOP VIEW

6 **BOTTOM VIEW** 









# 4 BACK VIEW

Applicable Model X915

## **Drawing Title**

Intercom Panel

#### **Drawing Unit**

mm

## **Drawing Scale**

Not to scale



Last Revised Sept. 28,2021

# **Drawing Version**

V1.1

Pa