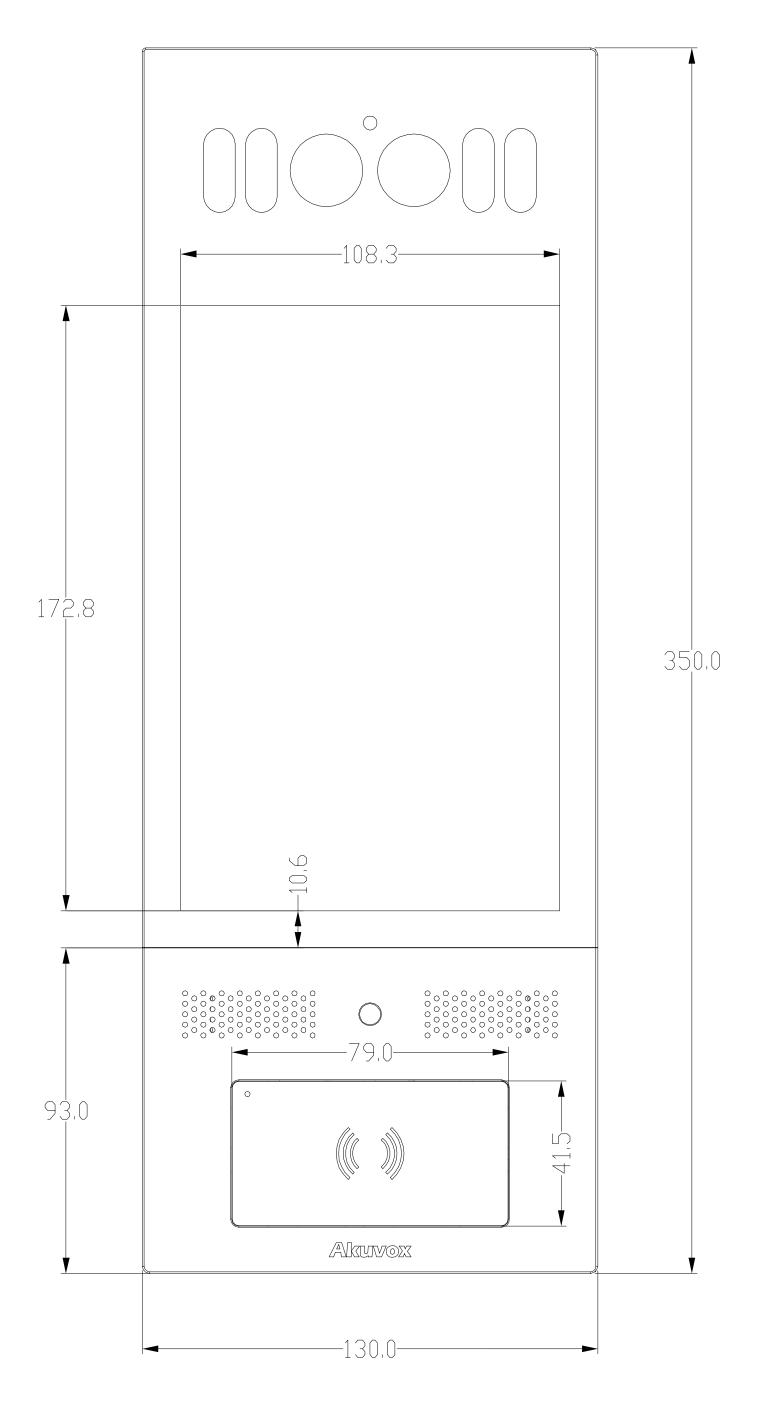

# **1** INTERCOM PANEL FRONT VIEW

# **ADA Compliance Requirement**

GROUND

SZ6

# 1 INTERCOM PANEL FRONT VIEW

(GROUND)