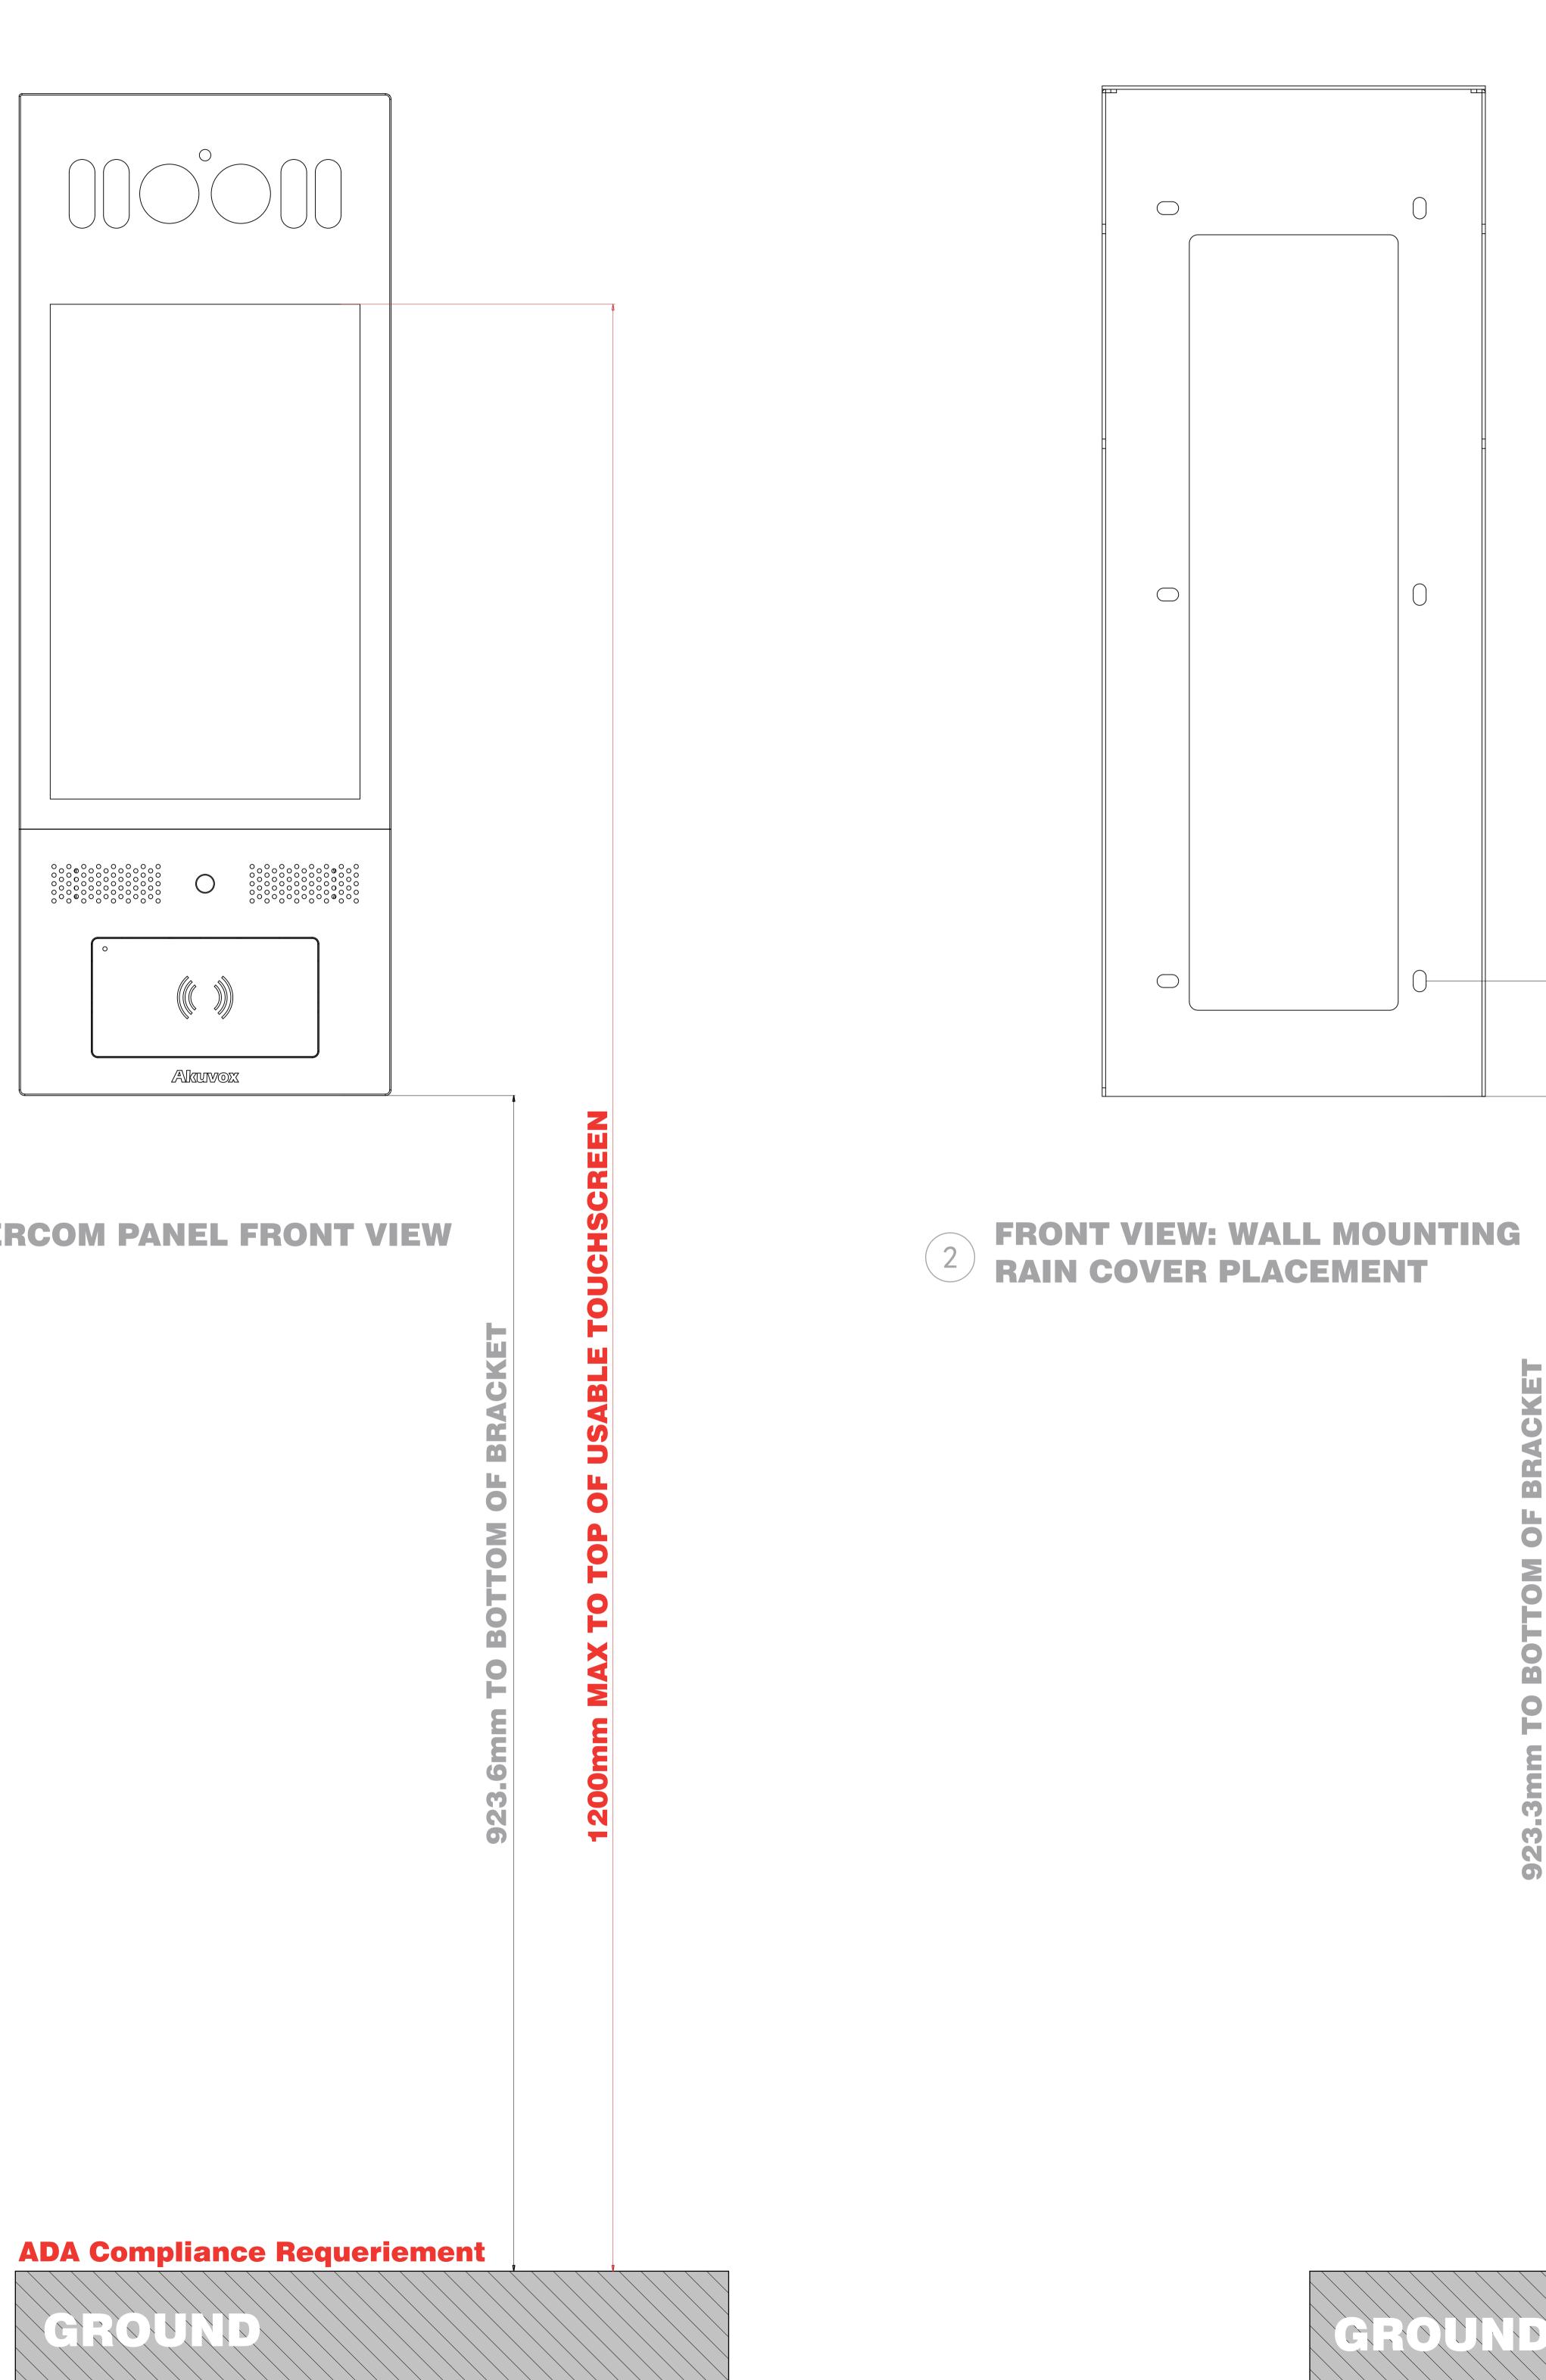

# **1** INTERCOM PANEL FRONT VIEW

# **ADA Compliance Requirement**

GROUND

SZ6

# 

 $\bigoplus$ Ĺ  $\oplus$ 

2 FRONT VIEW: WALL MOUNTING BOX PLACEMENT

# 1 INTERCOM PANEL FRONT VIEW

(GROUND)