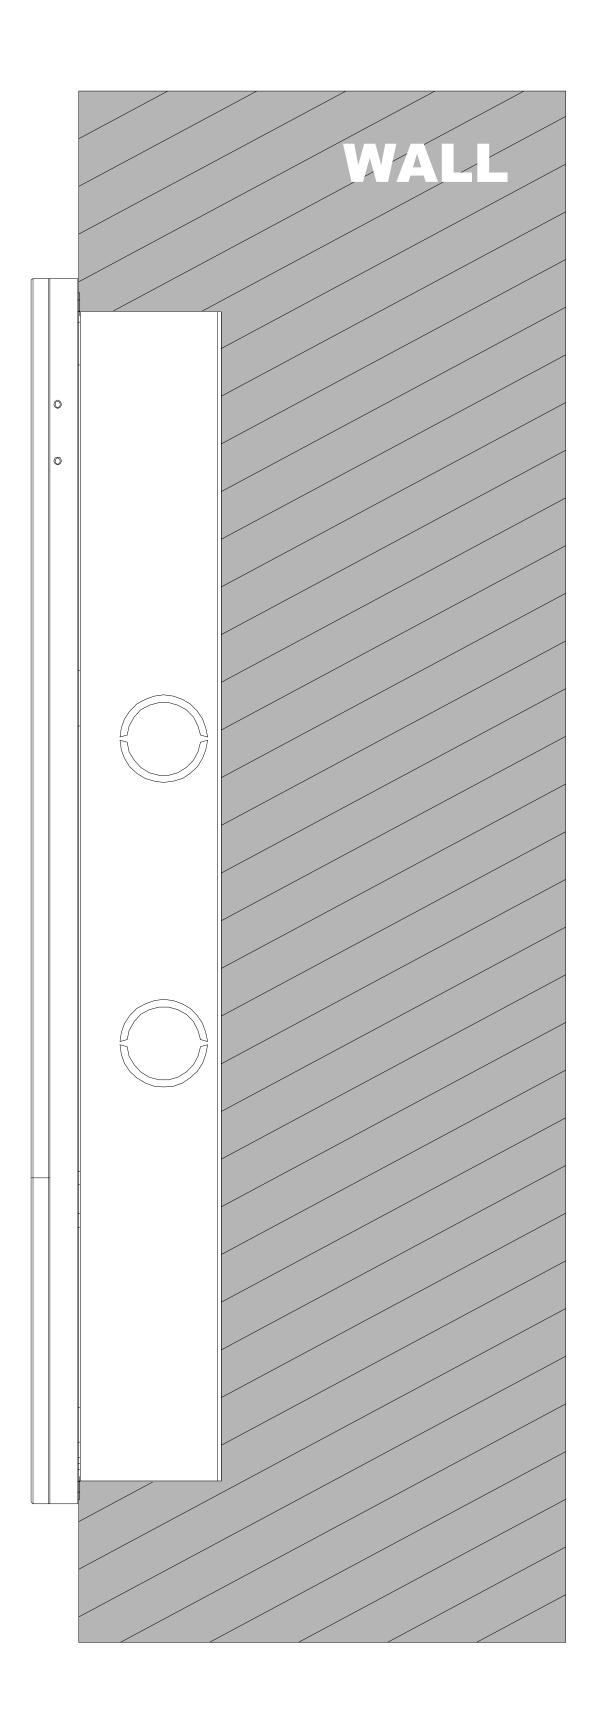

# (3) SIDE VIEW:INTERCOM ON WALL

Applicable Model X915

# **Drawing Version**

V1.1

Page 3 of 9

6 **BOTTOM VIEW** 

4 BACK VIEW

Applicable Model

X915

**Drawing Title** 