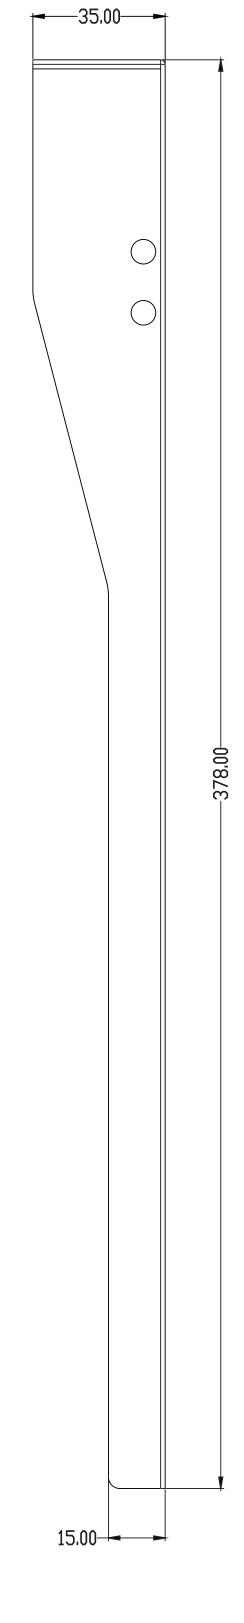

3 LEFT VIEW

4 BACK VIEW

# 4 BACK VIEW

Applicable Model

X915

**Drawing Title** 

Intercom Panel

**Drawing Unit** 

mm

**Drawing Scale** 

Not to scale

Sept. 28,2021

**Drawing Version** V1.1

> Page 2 of 9