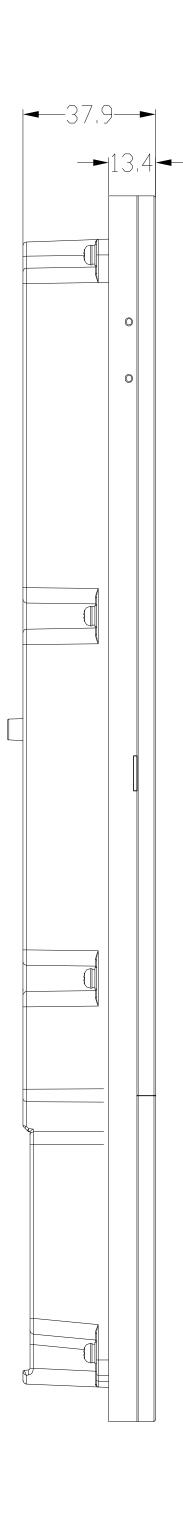

3 LEFT VIEW

4 BACK VIEW

# (3) SIDE VIEW:INTERCOM ON WALL

Applicable Model X915