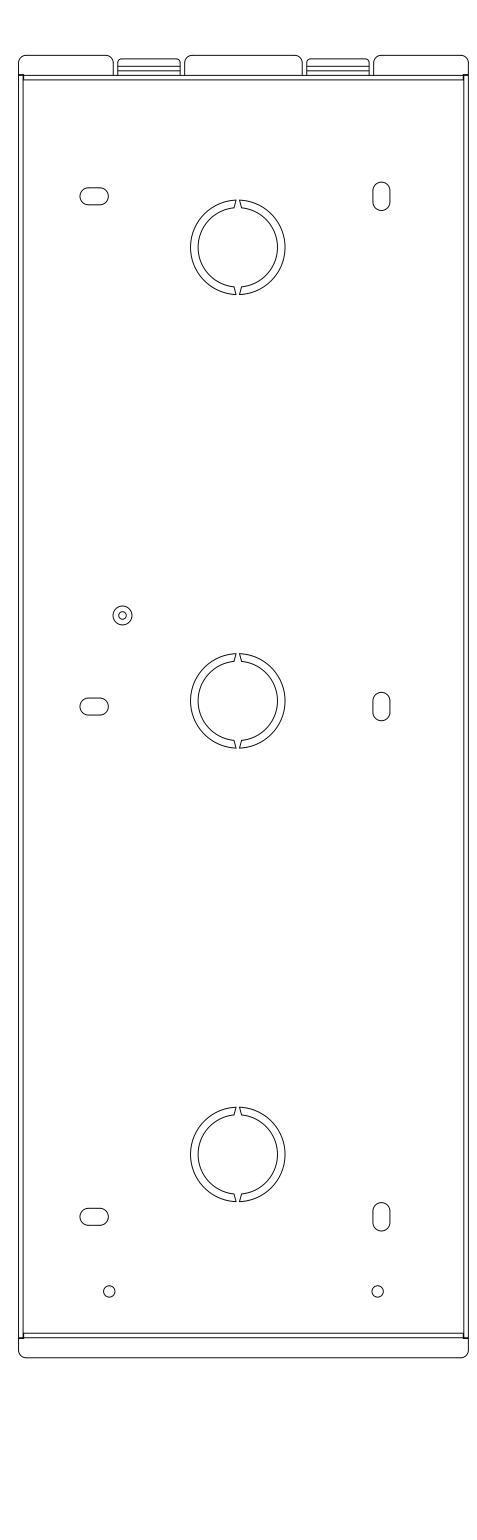

**Drawing Title**

Intercom Panel

# **Drawing Unit**

mm

# **Drawing Scale**

Not to scale



Last Revised Sept. 28,2021

# **Drawing Version**

V1.1

Page 1 of 9



















# 4 BACK VIEW

Applicable Model

X915

**Drawing Title** 

Intercom Panel

**Drawing Unit** 

mm

**Drawing Scale** 

Not to scale





Sept. 28,2021

**Drawing Version** V1.1

> Page 2 of 9



# **1** INTERCOM PANEL FRONT VIEW

# **ADA Compliance Requirement**

GROUND

SZ6

# 

 $\bigoplus$ Ĺ  $\oplus$ 

2 FRONT VIEW: WALL MOUNTING BOX PLACEMENT





# (3) SIDE VIEW:INTERCOM ON WALL

Applicable Model X915

# **Drawing Title**

Intercom Panel

# **Drawing Unit**

mm

# **Drawing Scale**

Not to scale



Last Revised Sept. 28,2021

# **Drawing Version**

V1.1

Page 3 of 9







6 **BOTTOM VIEW** 













4 BACK VIEW

Applicable Model

X915

**Drawing Title** 

Intercom Panel

**Drawing Unit** 

mm

**Drawing Scale** 

Not to scale

DRAFT SUBJECT TO CHANGE

Last Revised

Sept. 28,2021

**Drawing Version** 

V1.1

Page 4 of 9

|   | $\bigcirc$ |
|---|------------|
| 0 |            |
| · | Akuvox     |



3 SIDE VIEW:INTERCOM ON WALL

U

**3**0





X915

### **Drawing Title**

Intercom Panel

## **Drawing Unit**

mm

# **Drawing Scale**

Not to scale



Last Revised Sept. 28,2021

# **Drawing Version**

V1.1

Page 5 of 9

























# 4 BACK VIEW

Applicable Model

X915

# **Drawing Title**

Intercom Panel

#### **Drawing Unit**

mm

## **Drawing Scale**

Not to scale



Last Revised

Sept. 28,2021

**Drawing Version** V1.1

Page 6 of 9

|   | 0        | 00000 |
|---|---------