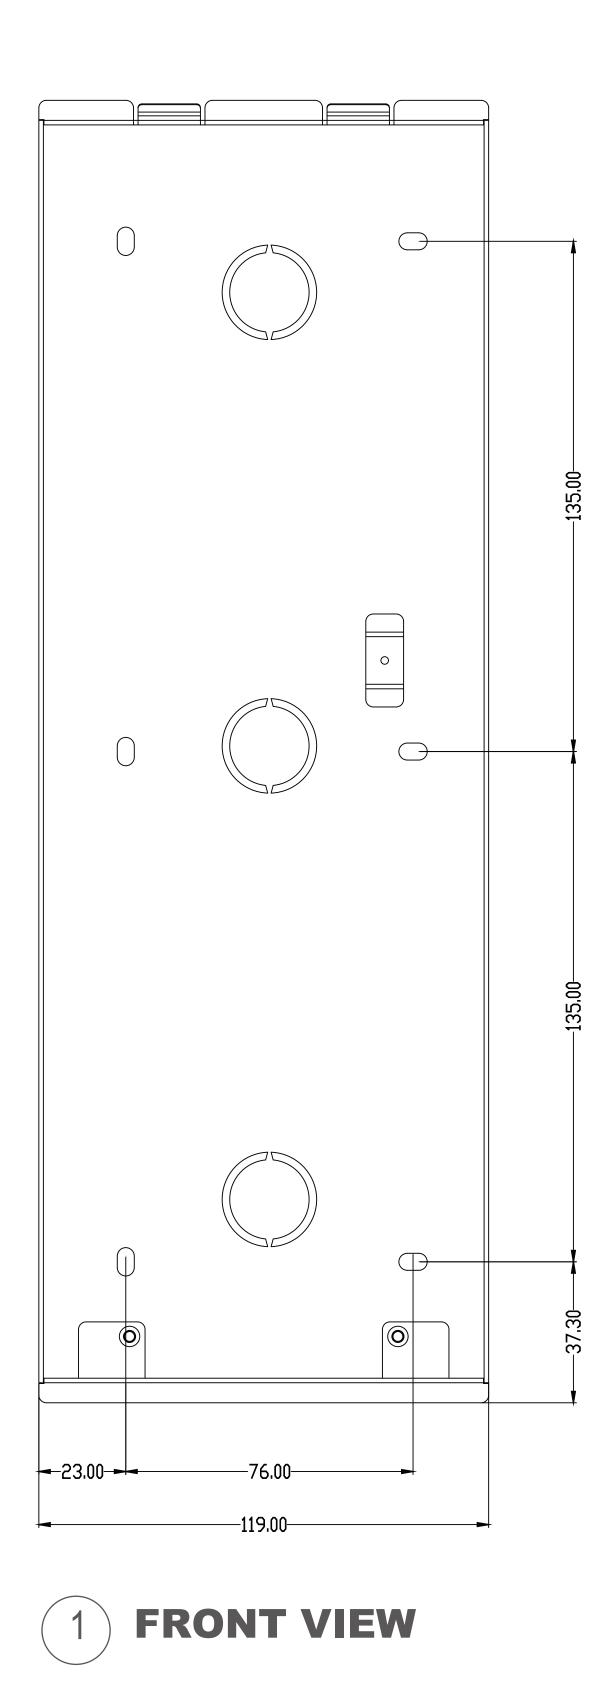

# **1** INTERCOM PANEL FRONT VIEW

# **ADA Compliance Requirement**

GROUND

SZ6