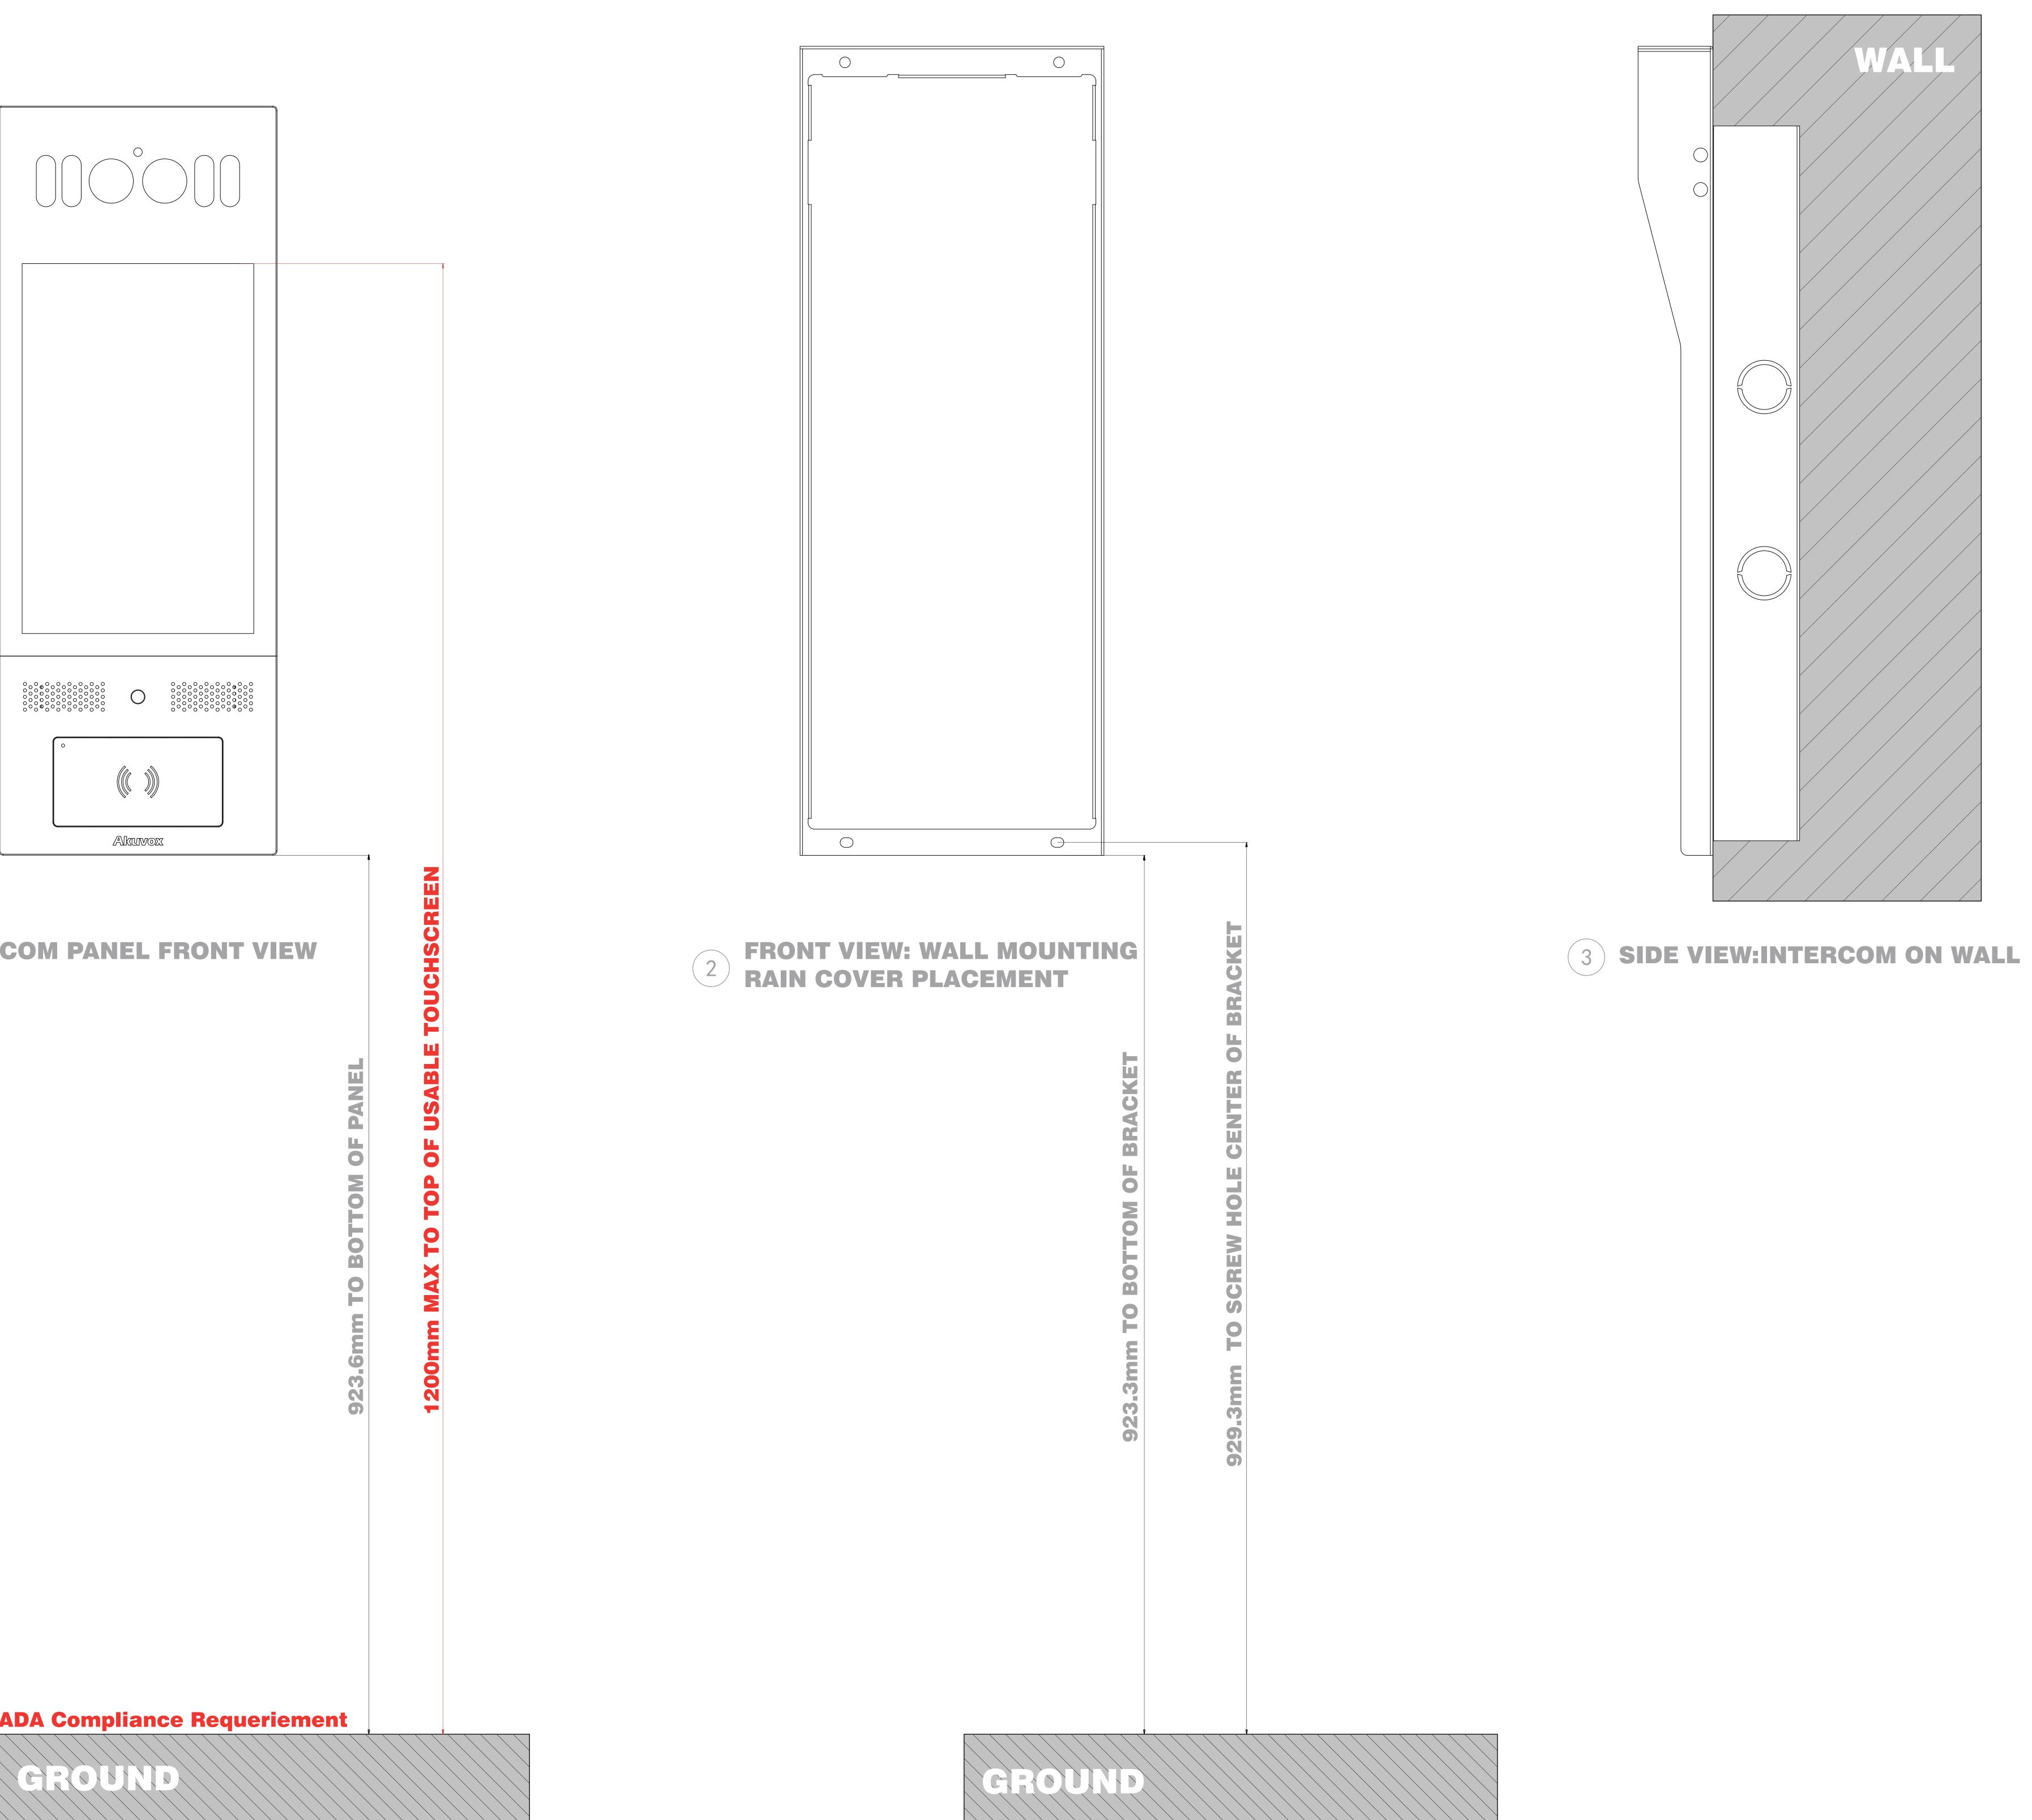

# **1** INTERCOM PANEL FRONT VIEW

# **ADA Compliance Requirement**

GROUND

SZ6

# 

 $\bigoplus$ Ĺ  $\oplus$ 

2 FRONT VIEW: WALL MOUNTING BOX PLACEMENT

# (3) SIDE VIEW:INTERCOM ON WALL

Applicable Model X915