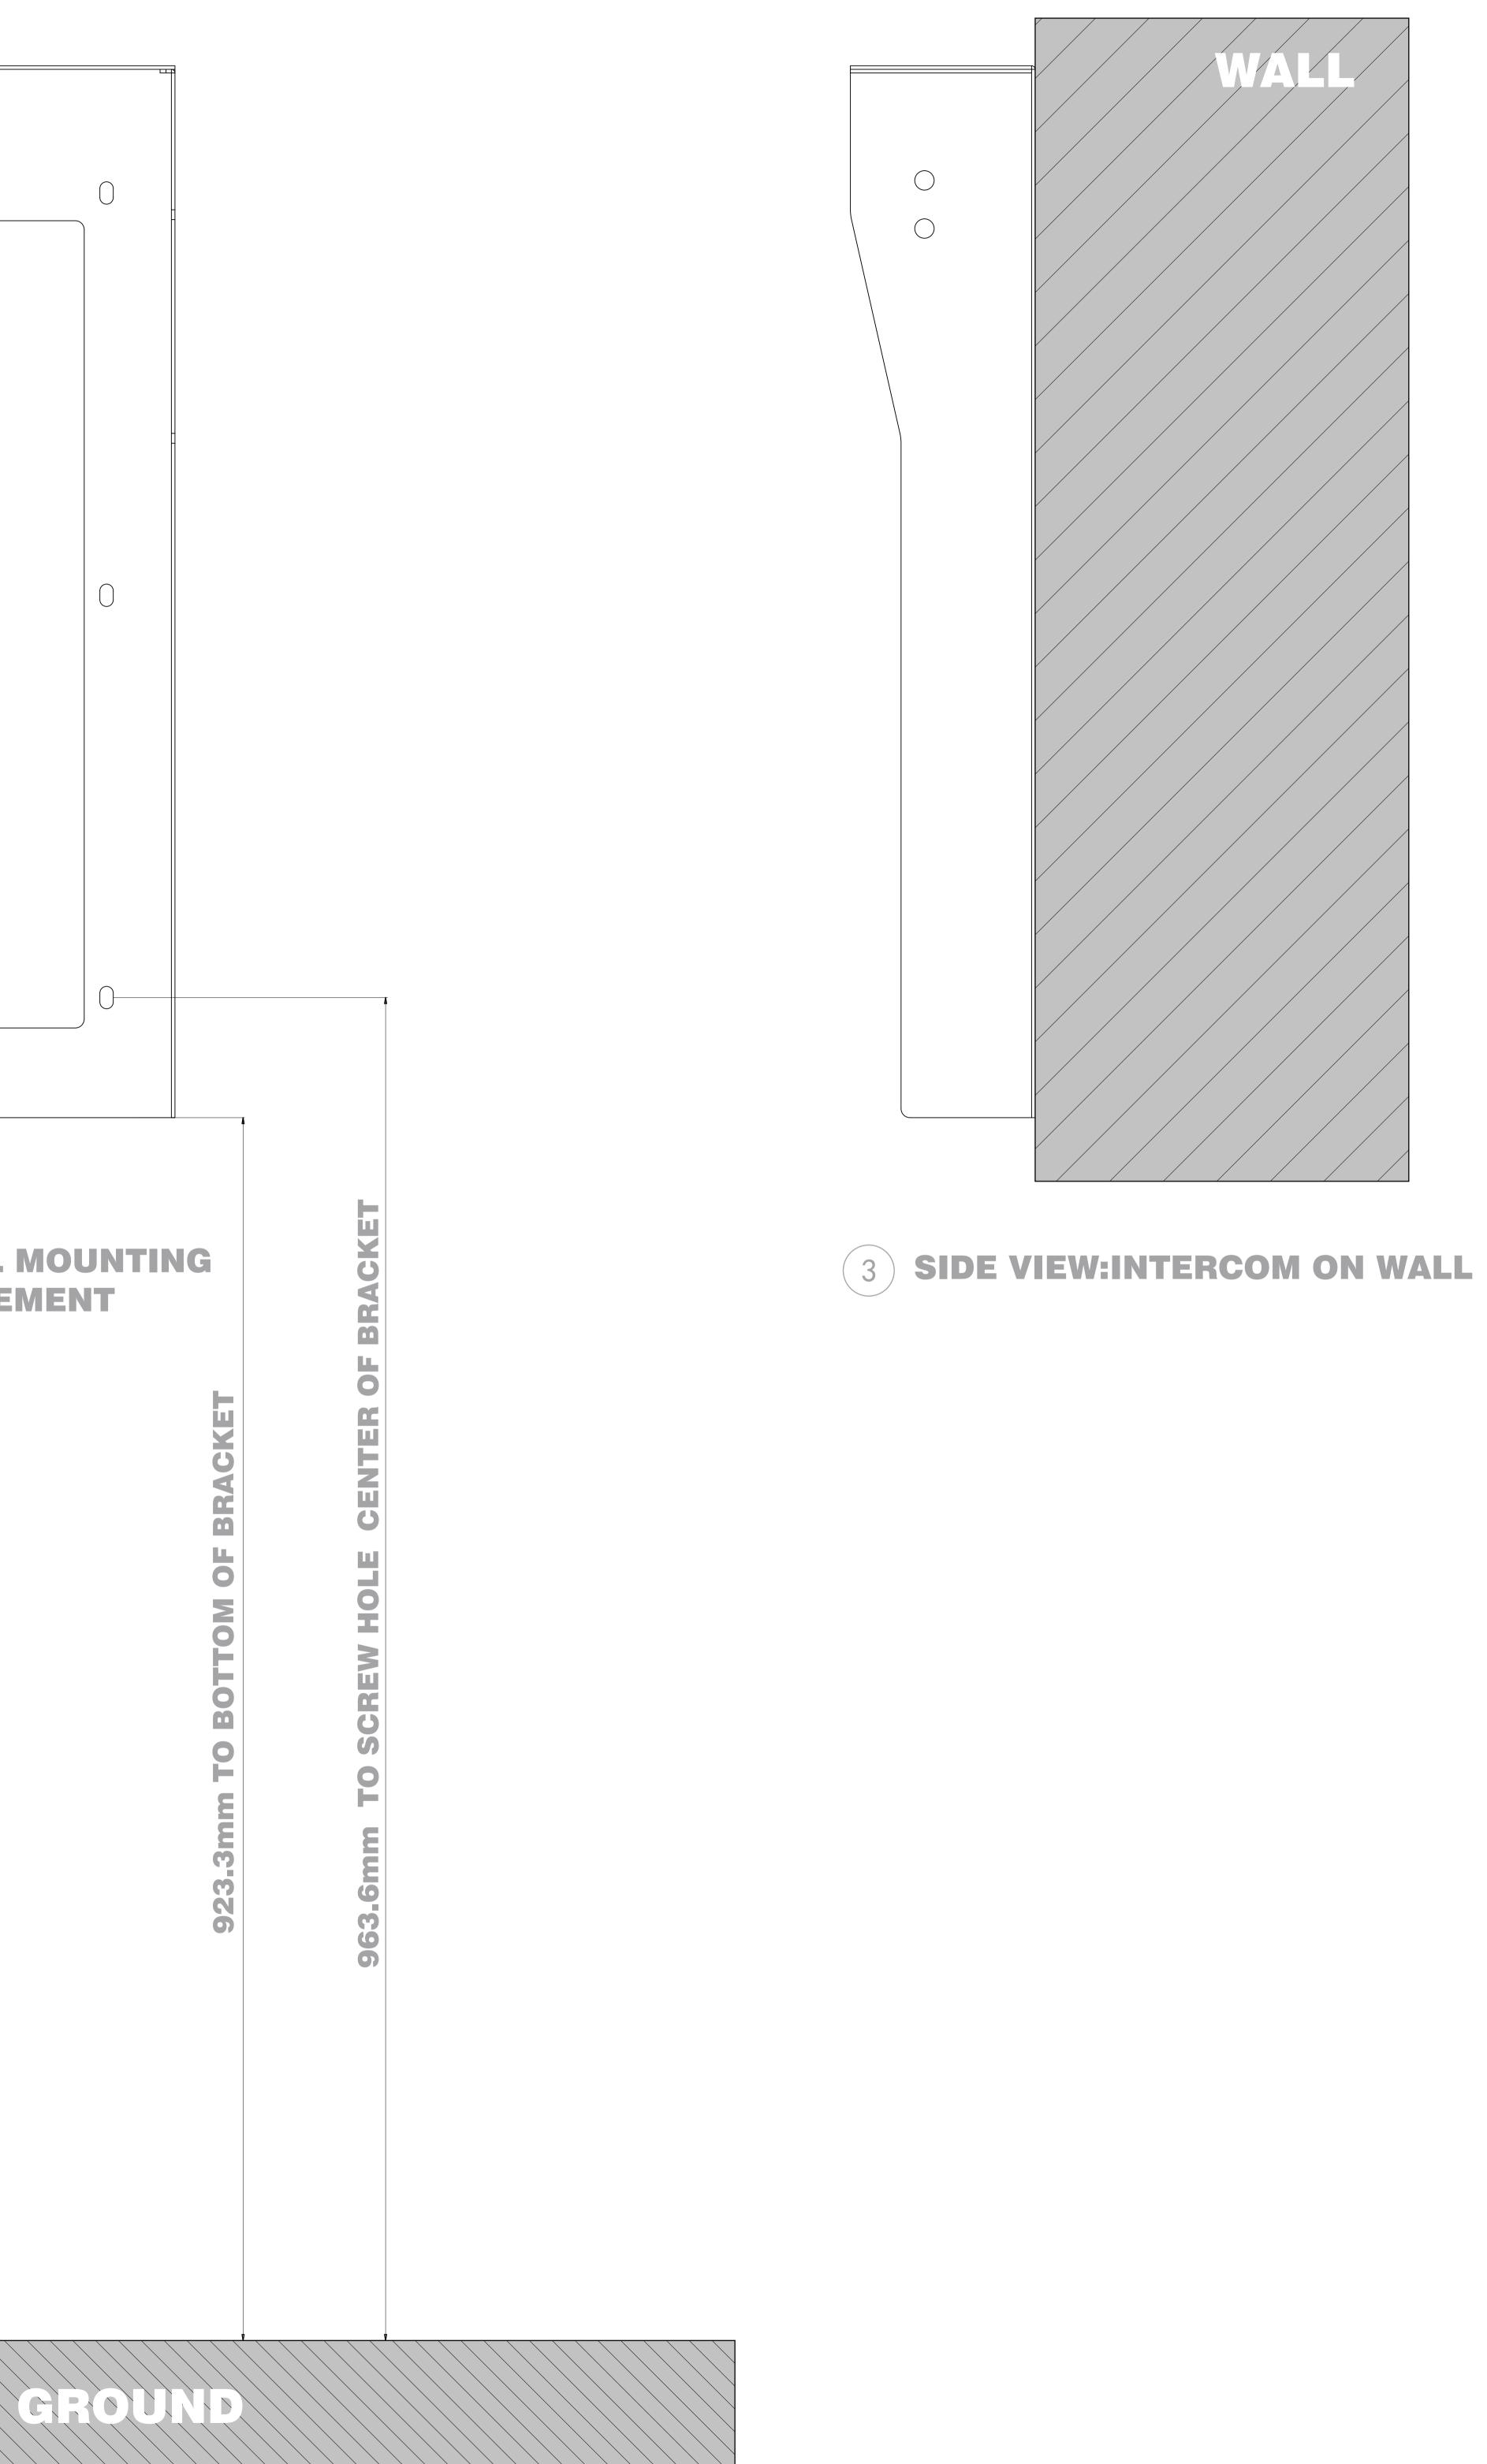

# **ADA Compliance Requirement**

GROUND

SZ6

# 

 $\bigoplus$ Ĺ  $\oplus$ 

2 FRONT VIEW: WALL MOUNTING BOX PLACEMENT

# (3) SIDE VIEW:INTERCOM ON WALL

Applicable Model X915

# 1 INTERCOM PANEL FRONT VIEW

(GROUND)