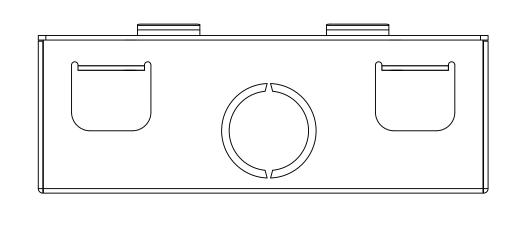

W



# Applicable Model

X915

# **Drawing Title**

Intercom Panel

# **Drawing Unit**

mm

# **Drawing Scale**

Not to scale



Last Revised Sept. 28,2021

# **Drawing Version**

V1.1

Page 1 of 9



















# 4 BACK VIEW

Applicable Model

X915

**Drawing Title** 

Intercom Panel

**Drawing Unit** 

mm

**Drawing Scale** 

Not to scale





Sept. 28,2021

**Drawing Version** V1.1

> Page 2 of 9



# **1** INTERCOM PANEL FRONT VIEW

# **ADA Compliance Requirement**

GROUND

SZ6

# 

 $\bigoplus$ Ĺ  $\oplus$ 

2 FRONT VIEW: WALL MOUNTING BOX PLACEMENT





# (3) SIDE VIEW:INTERCOM ON WALL

Applicable Model X915

# **Drawing Title**

Intercom Panel

# **Drawing Unit**

mm

# **Drawing Scale**

Not to scale



Last Revised Sept. 28,2021

# **Drawing Version**

V1.1

Page 3 of 9







6 **BOTTOM VIEW** 













4 BACK VIEW

Applicable Model

X915

**Drawing Title** 

Intercom Panel

**Drawing Unit** 

mm

**Drawing Scale** 

Not to scale

DRAFT SUBJECT TO CHANGE

Last Revised

Sept. 28,2021

**Drawing Version** 

V1.1

Page 4 of 9

|   | $\bigcirc$ |
|---|------------|
| 0 |            |
| · | Akuvox     |



3 SIDE VIEW:INTERCOM ON WALL

U

**3**0





X915

### **Drawing Title**

Intercom Panel

## **Drawing Unit**

mm

# **Drawing Scale**

Not to scale



Last Revised Sept. 28,2021

# **Drawing Version**

V1.1

Page 5 of 9

























# 4 BACK VIEW

Applicable Model

X915

# **Drawing Title**

Intercom Panel

#### **Drawing Unit**

mm

## **Drawing Scale**

Not to scale



Last Revised

Sept. 28,2021

**Drawing Version** V1.1

Page 6 of 9

|   | 0