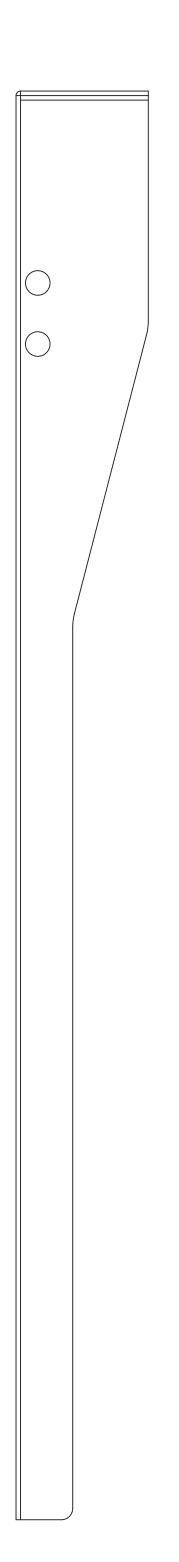

# (3) SIDE VIEW:INTERCOM ON WALL

Applicable Model X915

**Drawing Version** 

V1.1

Page 4 of 9

|   | $\bigcirc$ |
|---|------------|
| 0 |            |
| · | Akuvox     |

3 SIDE VIEW:INTERCOM ON WALL

U

**3**0

X915