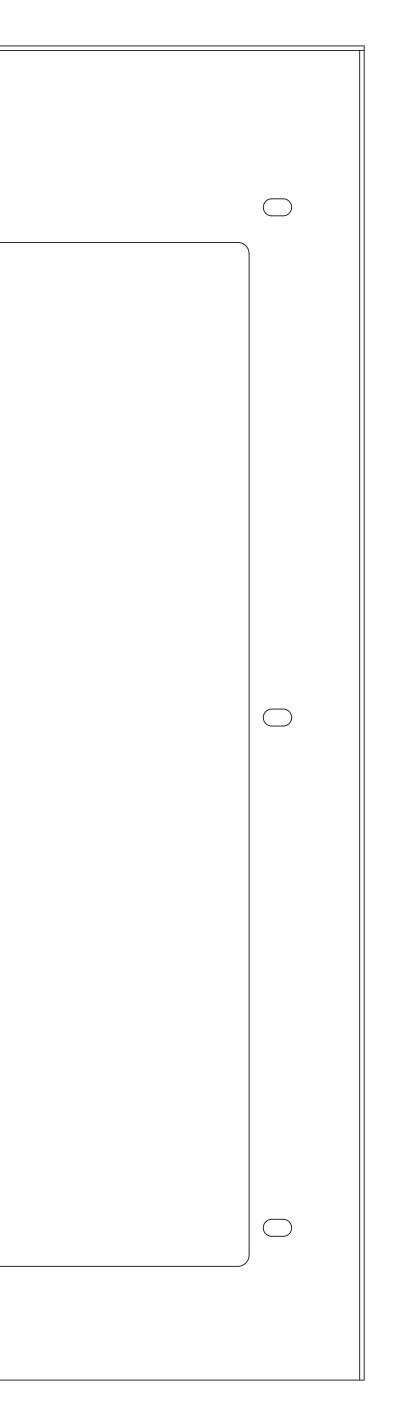

VIEW:INTERCOM ON WALL

Applicable Model X915

# **Drawing Title**

Intercom Panel

# **Drawing Unit**

mm

# **Drawing Scale**

Not to scale



Last Revised Sept. 28,2021

# **Drawing Version**

V1.1

Page 3 of 9







6 **BOTTOM VIEW** 













4 BACK VIEW

Applicable Model

X915

**Drawing Title** 

Intercom Panel

**Drawing Unit** 

mm

**Drawing Scale** 

Not to scale

DRAFT SUBJECT TO CHANGE

Last Revised

Sept. 28,2021

**Drawing Version** 

V1.1

Page 4 of 9

|   | $\bigcirc$ |
|---|------------|
| 0 |            |
| · | Akuvox     |



3 SIDE VIEW:INTERCOM ON WALL

U

**3**0





X915

### **Drawing Title**

Intercom Panel

## **Drawing Unit**

mm

# **Drawing Scale**

Not to scale



Last Revised Sept. 28,2021

# **Drawing Version**

V1.1

Page 5 of 9

























# 4 BACK VIEW

Applicable Model

X915

# **Drawing Title**

Intercom Panel

#### **Drawing Unit**

mm

## **Drawing Scale**

Not to scale



Last Revised

Sept. 28,2021

**Drawing Version** V1.1

Page 6 of 9

|   | 0        | 00000 |
|---|----------|-------|
| 0 |          |       |
|   | Alkunvox |       |

# 1 INTERCOM PANEL FRONT VIEW

(GROUND)





# Applicable Model

X915

## **Drawing Title**

Intercom Panel

## **Drawing Unit**

mm

# **Drawing Scale**

Not to scale





Sept. 28,2021

# **Drawing Version**

V1.1

Page 7 of 9







5 TOP VIEW

6 **BOTTOM VIEW** 









# 4 BACK VIEW

Applicable Model X915

## **Drawing Title**

Intercom Panel

#### **Drawing Unit**

mm

## **Drawing Scale**

Not to scale



Last Revised Sept. 28,2021

# **Drawing Version**

V1.1

Page 8 of 9