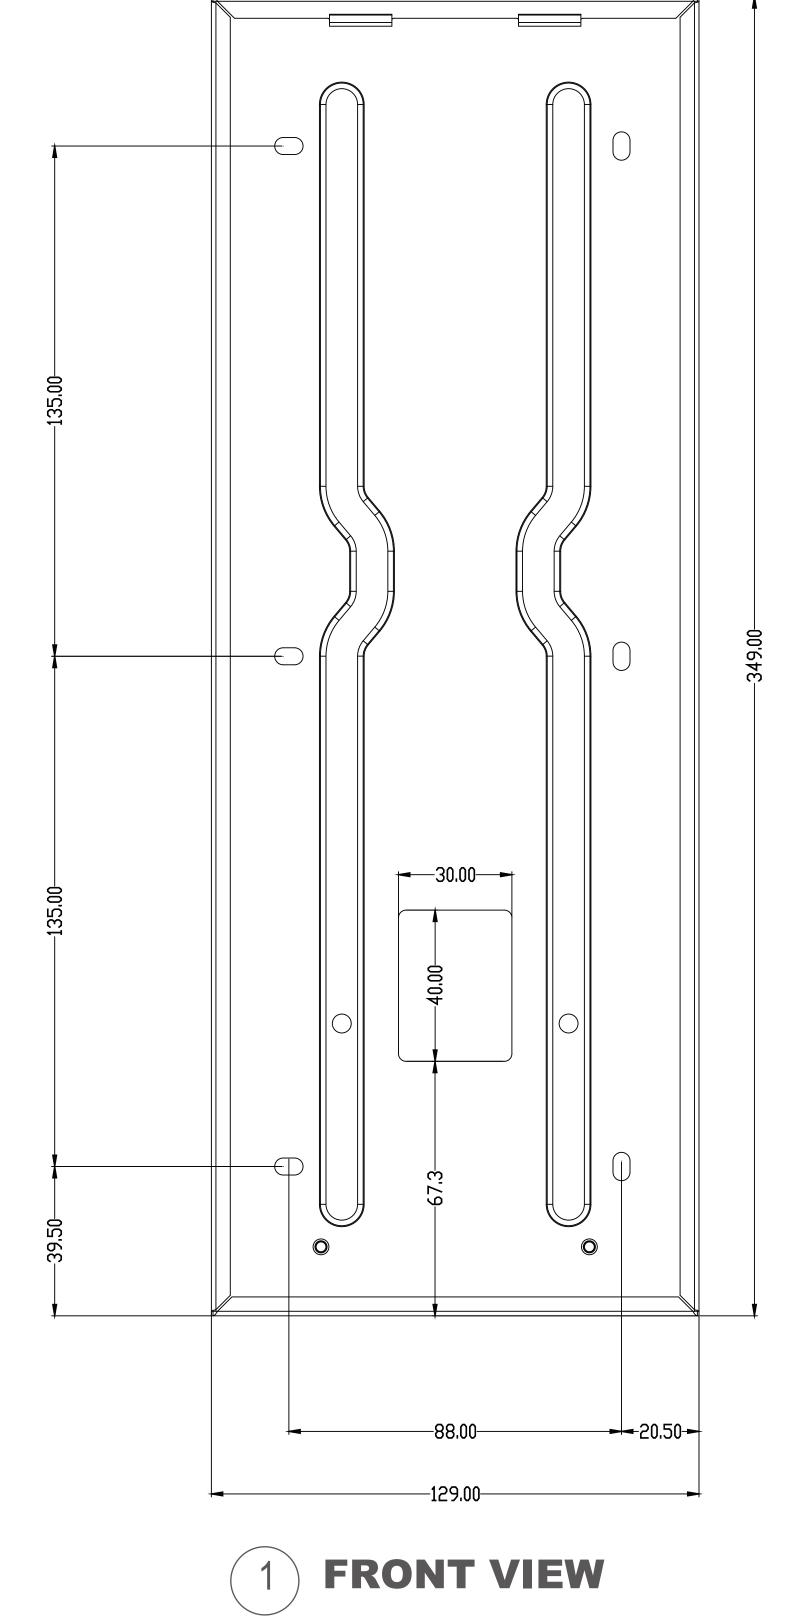

3 LEFT VIEW

4 BACK VIEW



# Applicable Model

X915

# **Drawing Title**

Intercom Panel

# **Drawing Unit**

mm

# **Drawing Scale**

Not to scale



Last Revised Sept. 28,2021

# **Drawing Version**

V1.1

Page 1 of 9



















# 4 BACK VIEW

Applicable Model

X915

**Drawing Title** 

Intercom Panel

**Drawing Unit** 

mm

**Drawing Scale** 

Not to scale





Sept. 28,2021

**Drawing Version** V1.1

> Page 2 of 9



# **1** INTERCOM PANEL FRONT VIEW

# **ADA Compliance Requirement**

GROUND

SZ6

# 

 $\bigoplus$ Ĺ  $\oplus$ 

2 FRONT VIEW: WALL MOUNTING BOX PLACEMENT





# (3) SIDE VIEW:INTERCOM ON WALL

Applicable Model X915

# **Drawing Title**

Intercom Panel

# **Drawing Unit**

mm

# **Drawing Scale**

Not to scale



Last Revised Sept. 28,2021

# **Drawing Version**

V1.1

Page 3 of 9







6 **BOTTOM VIEW** 













4 BACK VIEW

Applicable Model

X915

**Drawing Title** 

Intercom Panel

**Drawing Unit** 

mm

**Drawing Scale** 

Not to scale

DRAFT SUBJECT TO CHANGE

Last Revised

Se