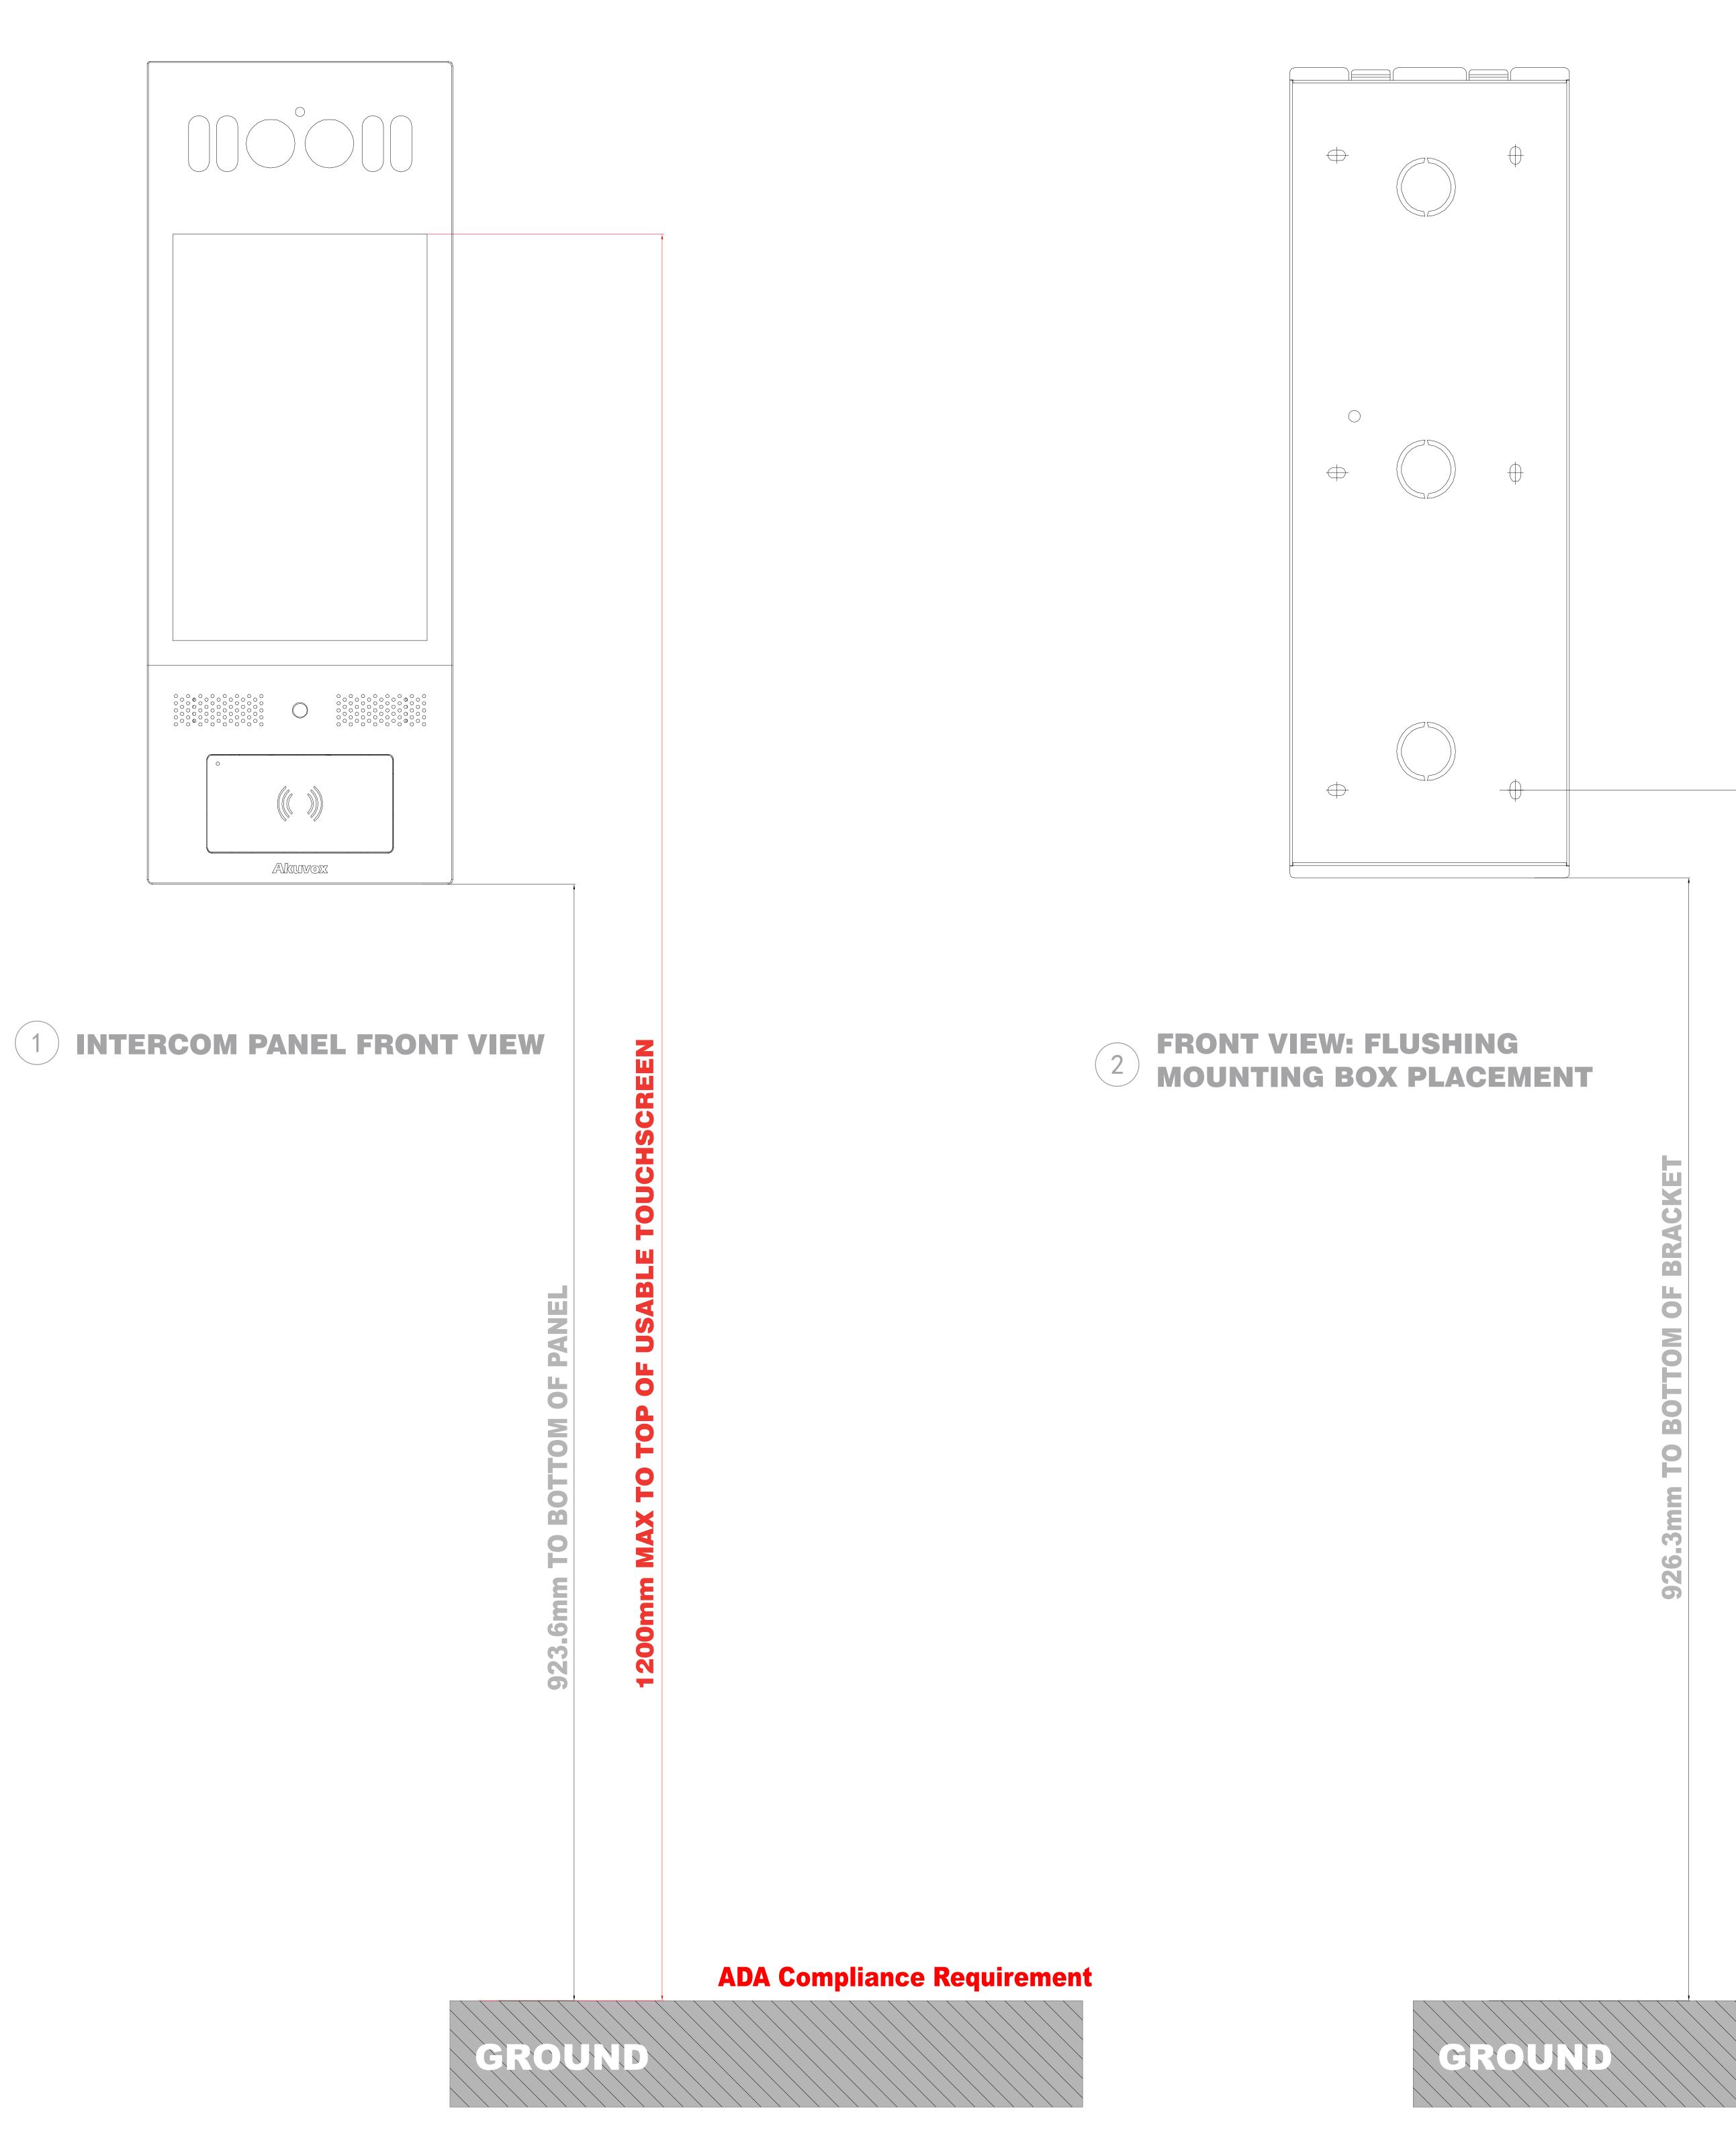

# **1** INTERCOM PANEL FRONT VIEW

# **ADA Compliance Requirement**

GROUND

SZ6

# 1 INTERCOM PANEL FRONT VIEW

(GROUND)