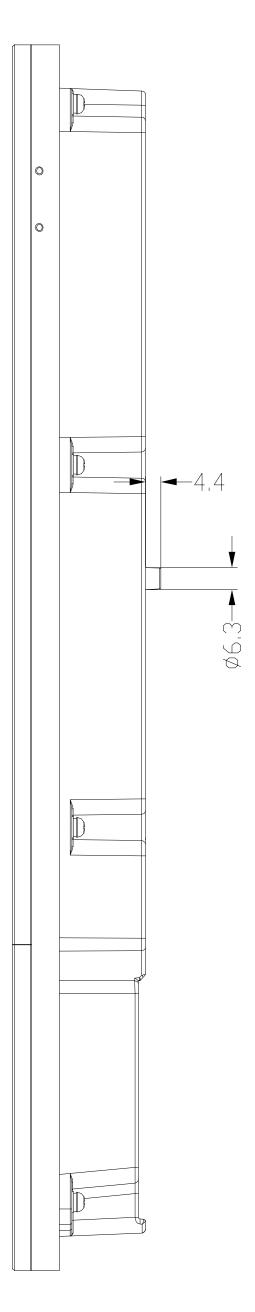

# (3) SIDE VIEW:INTERCOM ON WALL

Applicable Model X915

# **Drawing Version**

V1.1

Page 3 of 9

6 **BOTTOM VIEW** 

4 BACK VIEW

Applicable Model

X915

**Drawing Title** 