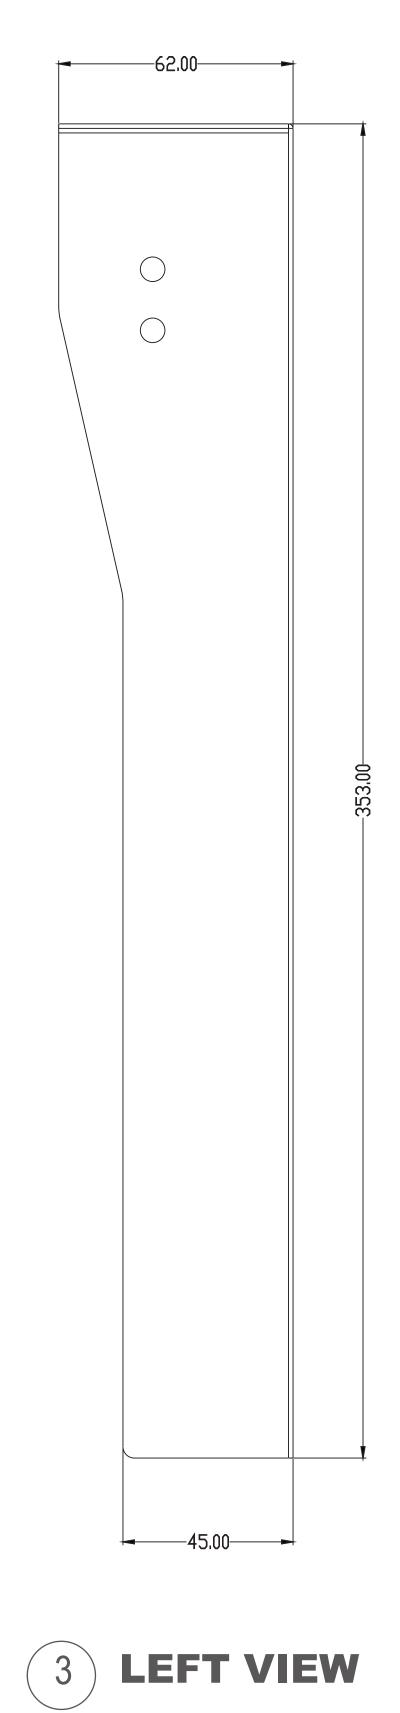

3 LEFT VIEW

4 BACK VIEW

# (3) SIDE VIEW:INTERCOM ON WALL

Applicable Model X915