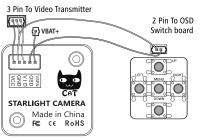

# CAMERA-OSD SWITCH CONNECTION

5 Pin Harness

VCC DC 4.6-20V in (Red) GND Ground Wire(Black) VID Video out(Yellow) VSEN Voltage Senser(Blue) OSD (White)

\* Connect the VSEN cable Wherever you want to detect the voltage

**OSD Switch Front** Mini/Micro Camera Back

CAUTION: If you are using ESC's with active braking, we recommend powering the camera system through a BEC or voltage regulator.

#### CAMERA-VIDEO TRANSMITTER CONNECTION

To connect the camera directly to the video transmitter, plug the 3 pin wiring harness from the video transmitter into the camera, or you can power the camera by other device, PDB, FC, Bat...