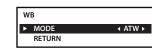

# WB

White Balance do not suggest changing it.

MODE: ATW/ MWB.

• MWB:

RGAIN: 0~32 BGAIN: 0~32