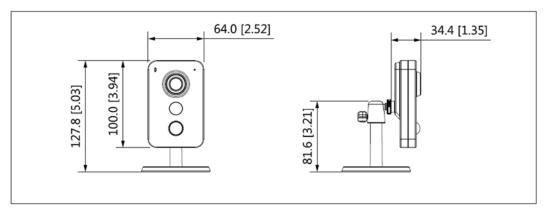

## **Outdoor Home Camera**

| Gatagor Home            | - Carriora                                               |
|-------------------------|----------------------------------------------------------|
| Max Aperture            | F2.0                                                     |
| Angle of View           | 2.8mm:H:97°;V:52°;D:115°                                 |
| Video                   |                                                          |
| Compression             | H.265                                                    |
| Resolution              | 4MP, up to 25fps/30fps                                   |
| Audio                   |                                                          |
| Mic                     | Yes                                                      |
| Speaker                 | Yes                                                      |
| Network                 |                                                          |
| Ethernet                | 1x RJ45                                                  |
| Wi-Fi                   | Wi-Fi(IEEE802.11b/g/n), operate on 2.4GHz frequency band |
| VVI-1 1                 | 50m open area                                            |
| Smart Phone             | iOS, Android                                             |
| Auxiliary Interface     |                                                          |
| Reset                   | Yes                                                      |
| Micro SD Card           | 256GB                                                    |
| Alarm input/output port | 1/1                                                      |
| General                 |                                                          |
| Power Supply            | DC12V                                                    |
| Power Consumption       | <3.5W                                                    |
| Working Environment     |                                                          |
| Dimensions(W×D×H)       | Φ78.5mm×90.5mm×127.8mm                                   |
| Weight                  |                                                          |