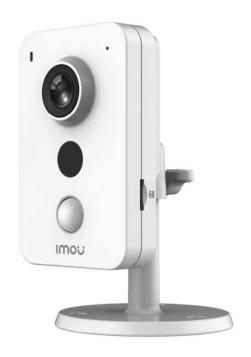

#### Cube 4MP (K42)

#### **Features**

- 1/3" 4Megapixel CMOS
- H.265 compression
- Max 25fps/30fps @4MP
- 10m Night View
- 2.8mm lens options
- 2.4GHz Wi-Fi support
- Imou cloud
- PIR Detection
- External Alarm input/output port
- Two-way Talk