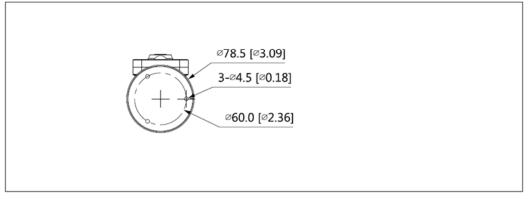

## **Outdoor Home Camera**

| Gatagor Home            | - Carriora                                               |
|-------------------------|----------------------------------------------------------|
| Max Aperture            | F2.0                                                     |
| Angle of View           | 2.8mm:H:97°;V:52°;D:115°                                 |
| Video                   |                                                          |
| Compression             | H.265                                                    |
| Resolution              | 4MP, up to 25fps/30fps                                   |
| Audio                   |                                                          |
| Mic                     | Yes                                                      |
| Speaker                 | Yes                                                      |
| Network                 |                                                          |
| Ethernet                | 1x RJ45                                                  |
| Wi-Fi                   | Wi-Fi(IEEE802.11b/g/n), operate on 2.4GHz frequency band |
| VVI-1 1                 | 50m open area                                            |
| Smart Phone             | iOS, Android                                             |
| Auxiliary Interface     |                                                          |
| Reset                   | Yes                                                      |
| Micro SD Card           | 256GB                                                    |
| Alarm input/output port | 1/1                                                      |
| General                 |                                                          |
| Power Supply            | DC12V                                                    |
| Power Consumption       | <3.5W                                                    |
| Working Environment     |                                                          |
| Dimensions(W×D×H)       | Φ78.5mm×90.5mm×127.8mm                                   |
| Weight                  |                                                          |

# 尺寸及安装孔