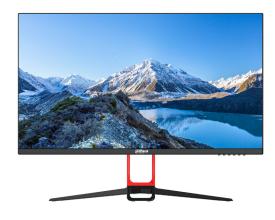

# DHI-LM28-F400

28" UHD Monitor

#### Features:

- · High resolution up to 3840x2160 display
- · suitable for continuous 24/7 operation
- · VA panel technology
- · Ultra-narrow bezel design, elegant appearance
- $\cdot$  178°H/178°V extra-wide viewing angle for overall viewing performance
- · High fidelity digital processing for a brilliant and vivid video;
- · Screen surface with a hardness of at least 3H
- $\cdot$  Support multiple signal interfaces including HDMI 2.0 x2, DP 1.2 x1, USB x1, Speaker x2