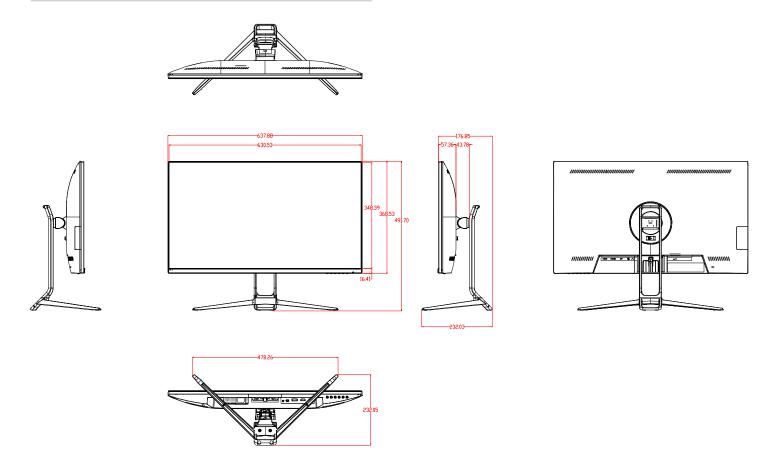

## Dimensions(mm)

AC 100-240V

| Freesync                           | Yes                   |                       |
|------------------------------------|-----------------------|-----------------------|
| Tilt                               | -5°~15°               |                       |
| Consumption (Standard)             | 40W                   |                       |
| Туре                               | Internal              |                       |
| Net Weight                         | 7kg                   |                       |
| Gross Weight                       | 8.8kg                 |                       |
| Wall Mount                         | 75×75mm (3.0"×3.0")   |                       |
| Dimension without standard (W×H×D) | 637.88x368.53x57.36mm |                       |
| w.le.                              | Temperature           | 0°C~40°C (32°F~104°F) |
| Work Environment                   | Humidity              | 10%~85%               |
| Accessory                          |                       |                       |