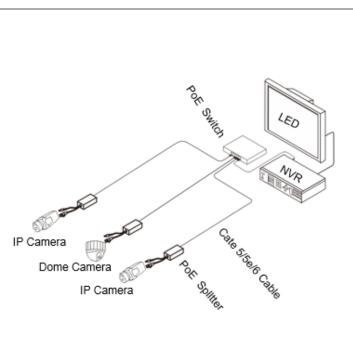

# **PoE Splitter**



- 1\*10/100M PoE PD port + 1\*DC2.1 male connector + 1\*RJ45 port
- IEEE802.3af
- Transmission distance is 100 meters
- Plug and play.

#### Overview-

PS-48V, 10/100M PoE splitter, is featuring with cost effective and high reliability, which is to connect to IEEE802.3af PSE devices, such as PoE injector & PoE switch. It is wide used in the CCTV surveillance, engineering project, etc.

### Application -





# Specification ———

| Item                     |                    | Description                                                         |
|--------------------------|--------------------|---------------------------------------------------------------------|
| PoE                      | Protocol           | IEEE802.3af                                                         |
|                          | Power              | ≤15.4W                                                              |
|                          | Input Voltage      | DC44V-57V                                                           |
|                          | Output Voltage     | DC 12V                                                              |
| Network Port             | Interface          | 1*RJ45