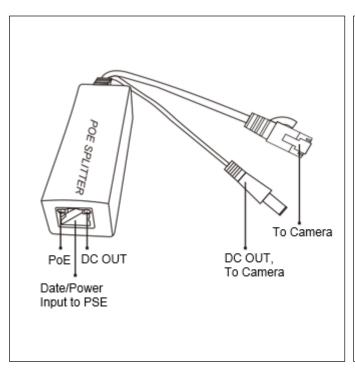

# **PoE Splitter**

- 1\*10/100M PoE PD port + 1\*DC2.1 male connector + 1\*RJ45 port
- IEEE802.3af
- Transmission distance is 100 meters
- Plug and play.

#### Overview-

PS-48V, 10/100M PoE splitter, is featuring with cost effective and high reliability, which is to connect to IEEE802.3af PSE devices, such as PoE injector & PoE switch. It is wide used in the CCTV surveillance, engineering project, etc.