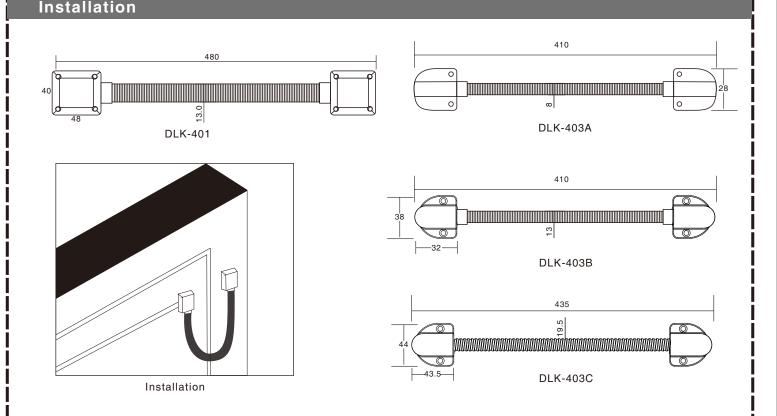

# **Door Loop for Exposed Mounting**

Model: DLK-401/403A/403B/403C

# **Specification**

#### DLK-401

Size: 480Lx13W(mm)DIA Suitable Range: Prevent the wire from malicious damage Standard Structure: Alloy Material Thickened **Ripple Tube** Finish for Shell: Painted by high temperature Weight: 0.27kg

# **DLK-403B**

Size: 410Lx13W(mm)DIA Suitable Range: Prevent the wire from malicious damage Standard Structure: Alloy Material, Thickened **Ripple Tube** Finish for Shell: Painted by high temperature Weight: 0.09kg

#### DLK-403A

Size: 410Lx8W(mm)DIA(other size is optional) Suitable Range: Prevent the wire from malicious damage Standard Structure: Alloy Material, Thickened Ripple Tube Finish for Shell: Painted by high temperature Weight: 0.078kg

### **DLK-403C**

Size: 435Lx19.5W(mm)DIA

Suitable Range: Prevent the wire from malicious damage Standard Structure: Alloy Material, Thickened Ripple Tube Finish for Shell: Painted by high temperature Weight: 0.15kg