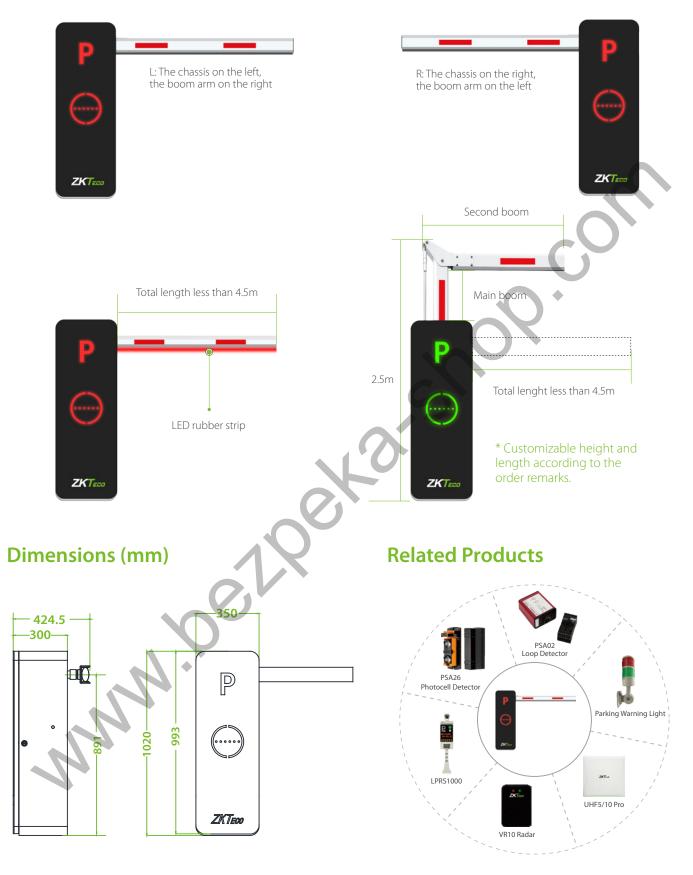

## **Features**

DC 24V brushless motor

Embedded programmable controller Automatic obstacle

Reversible boom

Backup battery connection

Adjustable angle

Adjustable opening and closing speed

Barrier arm's length from 3m to 6m

Streamline casing with LFD

Emergency opening

Automatic delay closing

Optional a heater system

## **Specifications**

| Model                      | BG1030L/R                     | BG1045L/R       | BG1060L/R | BG1045L/R-LED          | BG1145L/R-90 |
|----------------------------|-------------------------------|-----------------|-----------|------------------------|--------------|
| Operating Speed            | 1.5s                          | 2.5s            | 5s        | 2.5s                   | 2.5s         |
| Boom Arm Length            | 3m                            | 4.5m            | 6m        | 4.5m                   | 4.5m         |
| Boom Arm Type              | Straight boom                 | Telescopic boom |           | Straight boom with LED | Folding boom |
| Chassis Dimensions (W*L*H) | 350*300*1020 (mm)             |                 |           |                        |              |
| Motor Type                 | DC 24V brushless motor        |                 |           |                        |              |
| Motor MCBF                 | 3 million times               |                 |           |                        |              |
| Output Power               | 120W                          |                 |           |                        |              |
| Rated Current              | 6A                            |                 |           |                        |              |
| Power Supply               | AC 220V, 50Hz / AC 110V, 60Hz |                 |           |                        |              |
| Remote Control Distance    | ≤30m                          |                 |           |                        |              |
| Operating Temperature      | -35°C to 70°C                 |                 |           |                        |              |
| Operating Humidity         | <90%                          |                 |           |                        |              |
| Chassis Weight             | 45kg                          |                 |           |                        |              |