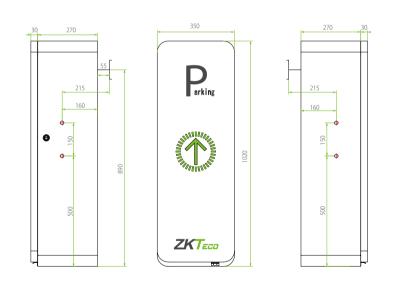

## **Specifications**

| Model                                     | BG530L/R                   | BG545L/R        | BG560L/R | BG545L/R-LED              | BG545L/R-90  | BG545L/R-F |  |  |
|-------------------------------------------|----------------------------|-----------------|----------|---------------------------|--------------|------------|--|--|
| Operating Speed                           | 1.5s                       | 2.5s            | 5s       | 2.5s                      | 3s           | Зs         |  |  |
| Boom Length                               | 3m                         | 4.5m            | бm       | 4.5m                      | 4.5m         | 4.5m       |  |  |
| Boom Type                                 | Straight boom              | Telescopic boom |          | Straight boom with<br>LED | Folding boom | Fence boom |  |  |
| Motor Type                                | DC 24V brushless motor     |                 |          |                           |              |            |  |  |
| Output Power                              | 160W                       |                 |          |                           |              |            |  |  |
| Output Current                            | 10A                        |                 |          |                           |              |            |  |  |
| Operating Voltages                        | DC 24V                     |                 |          |                           |              |            |  |  |
| Power Supply                              | AC 220V/110V, 50Hz to 60Hz |                 |          |                           |              |            |  |  |
| MCBF                                      | 2million times             |                 |          |                           |              |            |  |  |
| Remote Control Distance                   | ≥30m                       |                 |          |                           |              |            |  |  |
| Operating Temperature                     | -30°C to 75°C              |                 |          |                           |              |            |  |  |
| Protection Level                          | IP54                       |                 |          |                           |              |            |  |  |
| Chassis Dimensions (mm)                   | 350*270*1020mm             |                 |          |                           |              |            |  |  |
| Net Weight<br>(excluding the barrier arm) | 43kg                       |                 |          |                           |              |            |  |  |

## Directions

L:The chassis on the left, the boom on the right

R: The chassis on the right, the boom on the left

(Support customization, remark the total length in the purchase order)

Default height∶H≤0.89m