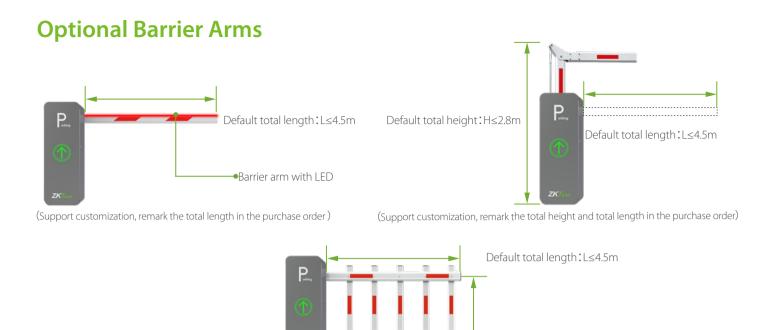

Simple and compact transmission mechanism

Adjustable opening and closing speed from 1.5s to 6s

Digital control mainboard with diverse configuration possibilities

Reversible boom direction

Barrier arm's length from 3m to 6m

## Directions

L:The chassis on the left, the boom on the right

R: The chassis on the right, the boom on the left

(Support customization, remark the total length in the purchase order)

Default height∶H≤0.89m