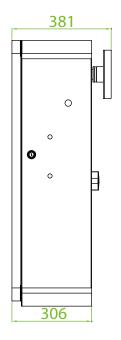

## **Dimensions (mm)**

# **Specifications**

| Model                        | BGM1030L/R                    | BGM1045L/R      | BGM1060L/R | BGM1045L/R-LED         | BGM1145L/R-90 |
|------------------------------|-------------------------------|-----------------|------------|------------------------|---------------|
| Operating Speed              | 1.5s                          | 2.5s            | 5s         | 2.5s                   | 2.5s          |
| Boom Arm Length              | 3m                            | 4.5m            | 6m         | 4.5m                   | 4.5m          |
| Boom Arm Type                | Straight boom                 | Telescopic boom |            | Straight boom with LED | Folding boom  |
| Chassis Dimensions (W*L*H)   | 350*300*1020 (mm)             |                 |            |                        |               |
| Motor Type                   | DC 24V brushless motor        |                 |            |                        |               |
| Motor MCBF                   | 3 million times               |                 |            |                        |               |
| Output Power                 | 120W                          |                 |            |                        |               |
| Rated Current                | 6A                            |                 |            |                        |               |
| Power Supply                 | AC 220V, 50Hz / AC 110V, 60Hz |                 |            |                        |               |
| Remote Control Distance      | ≤30m                          |                 |            |                        |               |
| <b>Operating Temperature</b> | -35°C to 70°C                 |                 |            |                        |               |
| Operating Humidity           | <90%                          |                 |            |                        |               |
| Chassis Weight               | 45kg                          |                 |            |                        |               |