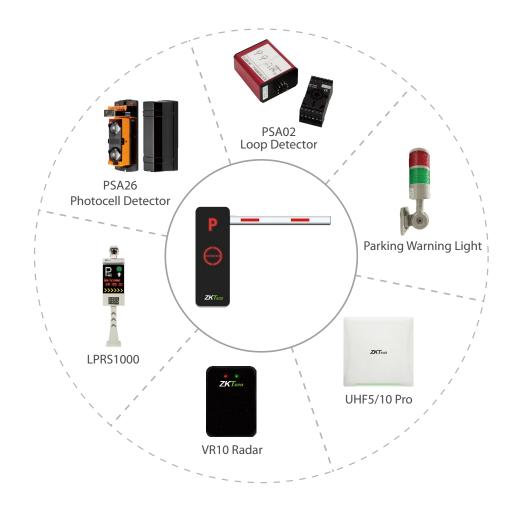

|               |
| Power Supply                 | AC 220V, 50Hz / AC 110V, 60Hz |                 |            |                        |               |
| Remote Control Distance      | ≤30m                          |                 |            |                        |               |
| <b>Operating Temperature</b> | -35°C to 70°C                 |                 |            |                        |               |
| Operating Humidity           | <90%                          |                 |            |                        |               |
| Chassis Weight               | 45kg                          |                 |            |                        |               |

### **Directions**







ZKTECO

## **Dimensions (mm)**







## **Related Products**





V6.0 2023.0105