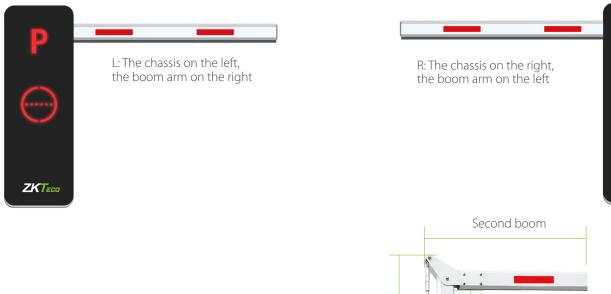

|                 |            |                        |               |
| Power Supply                 | AC 220V, 50Hz / AC 110V, 60Hz |                 |            |                        |               |
| Remote Control Distance      | ≤30m                          |                 |            |                        |               |
| <b>Operating Temperature</b> | -35°C to 70°C                 |                 |            |                        |               |
| Operating Humidity           | <90%                          |                 |            |                        |               |
| Chassis Weight               | 45kg                          |                 |            |                        |               |

### **Directions**







ZKTECO

## **Dimensions (mm)**







## **Related Products**





V6.0 2023.0105