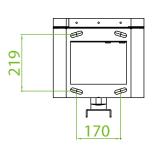

|                        |               |
| Power Supply                 | AC 220V, 50Hz / AC 110V, 60Hz |                 |            |                        |               |
| Remote Control Distance      | ≤30m                          |                 |            |                        |               |
| <b>Operating Temperature</b> | -35°C to 70°C                 |                 |            |                        |               |
| Operating Humidity           | <90%                          |                 |            |                        |               |
| Chassis Weight               | 45kg                          |                 |            |                        |               |

### **Directions**







ZKTECO

## **Dimensions (mm)**







## **Related Products**





V6.0 2023.0105