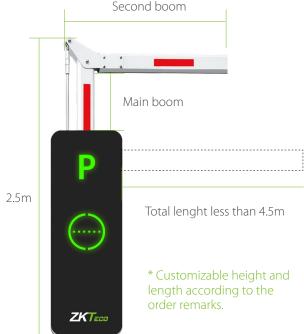

|                 |            |                        |               |
| Power Supply                 | AC 220V, 50Hz / AC 110V, 60Hz |                 |            |                        |               |
| Remote Control Distance      | ≤30m                          |                 |            |                        |               |
| <b>Operating Temperature</b> | -35°C to 70°C                 |                 |            |                        |               |
| Operating Humidity           | <90%                          |                 |            |                        |               |
| Chassis Weight               | 45kg                          |                 |            |                        |               |

### **Directions**







ZKTECO

## **Dimensions (mm)**







## **Related Products**





V6.0 2023.0105