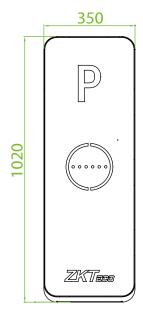

## **Dimensions (mm)**

# **Specifications**

| Model                        | BGM1030L/R                    | BGM1045L/R      | BGM1060L/R | BGM1045L/R-LED         | BGM1145L/R-90 |
|------------------------------|-------------------------------|-----------------|------------|------------------------|---------------|
| Operating Speed              | 1.5s                          | 2.5s            | 5s         | 2.5s                   | 2.5s          |
| Boom Arm Length              | 3m                            | 4.5m            | 6m         | 4.5m                   | 4.5m          |
| Boom Arm Type                | Straight boom                 | Telescopic boom |            | Straight boom with LED | Folding boom  |
| Chassis Dimensions (W*L*H)   | 350*300*1020 (mm)             |                 |            |                        |               |
| Motor Type                   | DC 24V brushless motor        |                 |            |                        |               |
| Motor MCBF                   | 3 million times               |                 |            |                        |               |
| Output Power                 | 120W                          |                 |            |                        |               |
| Rated Current                | 6A                            |                 |            |                        |               |
| Power Supply                 | AC 220V, 50Hz / AC 110V, 60Hz |                 |            |                        |               |
| Remote Control Distance      | ≤30m                          |                 |            |                        |               |
| <b>Operating Temperature</b> | -35°C to 70°C                 |                 |            |                        |               |
| Operating Humidity           | <90%                          |                 |            |                        |               |
| Chassis Weight               | 45kg                          |                 |            |                        |               |