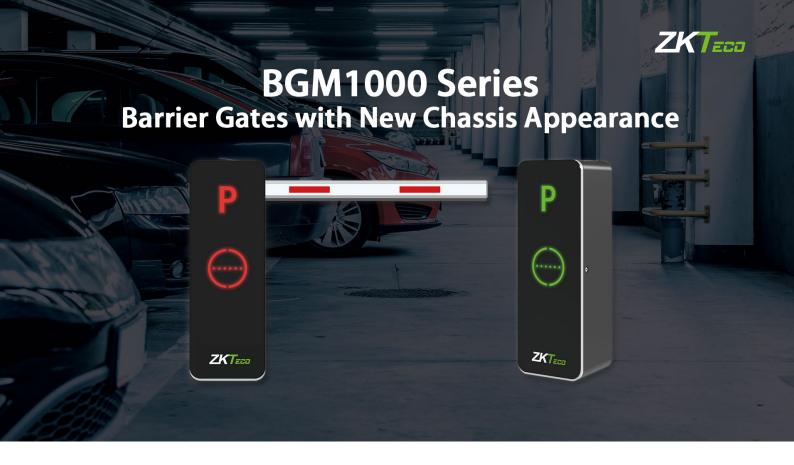

The BGM1000 Series of barrier gates adopts ZKTeco's interactive LED chassis design, programmable control panel, high-efficiency Brushless DC motor, and SCM421 material gear transmission structure. It has the advantages of fast speed, stable quality, rich function expansion, and so on. It is a much comprehensive barrier gate.

Streamline casing with LED

Emergency opening

Adjustable angle of rise/fall

Optional a heater system

Automatic delay closing Backup battery connection

ZKBarrier APP

### **Directions**

ZKTECO