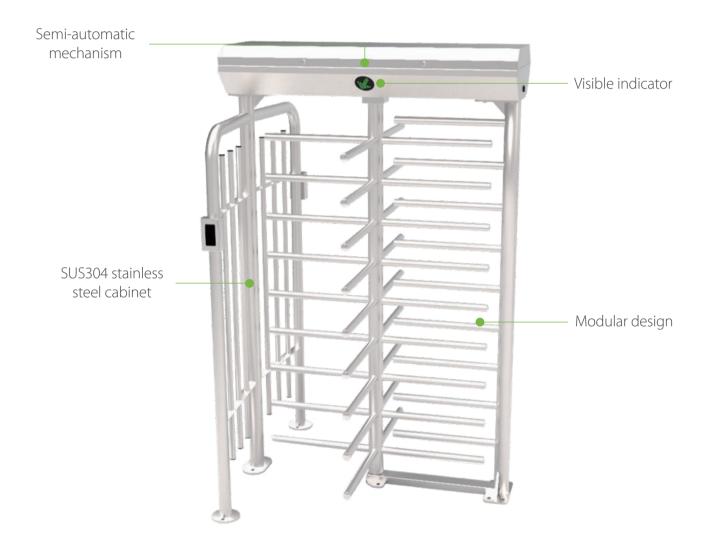

## **Biometric Full Height Turnstile**

FHT2400: Full Height Turnstile FHT2411: Full Height Turnstile with RFID Access Control System FHT2422: Full Height Turnstile with Fingerprint and RFID Access Control System

## **Specifications**

| Power Requirements          |             | AC110V/220V, 50/60Hz      |
|-----------------------------|-------------|---------------------------|
| Working Temperature         |             | -28°C to 60°C             |
| Working Humidity            |             | 25% to 75%                |
| Working Environment         |             | Indoor/Outdoor            |
| Speed of Throughput         | RFID        | Maximum 20/minute         |
|                             | Fingerprint | Maximum 15/minute         |
| Lane Width                  |             | 560 mm                    |
| Footprint (L*W)             |             | 1400*1320 (mm)            |
| Dimension (L*W*H)           |             | 1400*1320*2220 (mm)       |
| Dimension with Packing (mm) |             | 1520*1220*2230 (mm)       |
| Net Weight (kg)             |             | 230kg                     |
| LED Indicator               |             | Supports                  |
| Cabinet Material            |             | SUS304 Stainless Steel    |
| Barrier Material            |             | SUS304 (optional: SUS316) |
| Barrier Movement            |             | Rotating                  |
| Emergency Mode              |             | Supports                  |
| Security Level              |             | High                      |
| MCBF                        |             | 1 million                 |
| Ingress Protection          |             | IP54                      |
| Warranty                    |             | 1 year                    |