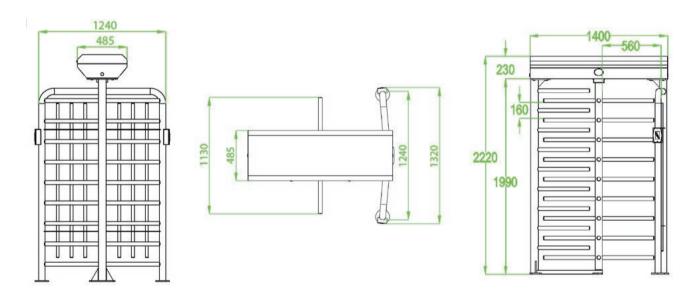

## **Specifications**

| Power Requirements          |             | AC110V/220V, 50/60Hz      |
|-----------------------------|-------------|---------------------------|
| Working Temperature         |             | -28°C to 60°C             |
| Working Humidity            |             | 25% to 75%                |
| Working Environment         |             | Indoor/Outdoor            |
| Speed of Throughput         | RFID        | Maximum 20/minute         |
|                             | Fingerprint | Maximum 15/minute         |
| Lane Width                  |             | 560 mm                    |
| Footprint (L*W)             |             | 1400*1320 (mm)            |
| Dimension (L*W*H)           |             | 1400*1320*2220 (mm)       |
| Dimension with Packing (mm) |             | 1520*1220*2230 (mm)       |
| Net Weight (kg)             |             | 230kg                     |
| LED Indicator               |             | Supports                  |
| Cabinet Material            |             | SUS304 Stainless Steel    |
| Barrier Material            |             | SUS304 (optional: SUS316) |
| Barrier Movement            |             | Rotating                  |
| Emergency Mode              |             | Supports                  |
| Security Level              |             | High                      |
| MCBF                        |             | 1 million                 |
| Ingress Protection          |             | IP54                      |
| Warranty                    |             | 1 year                    |

## **Dimensions (mm)**

To prevent the corrosion of stainless steel, we recommend not to use in highly corrosive environments, such as sea-side, chemical plants and saline-alkali soils.

V2.0 06/21/2022