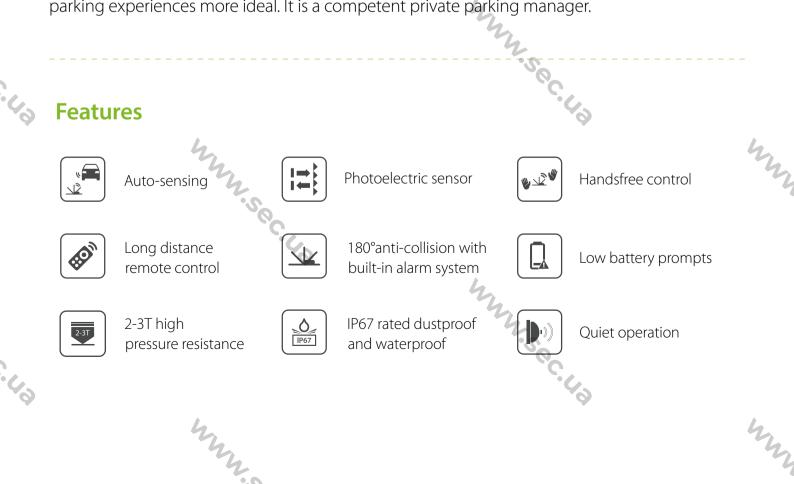

## **Plock 2** Your Private Parking Manager

Plock 2 is ZKTeco's second generation of parking locks. Plock 2 keeps all original features of Plock 1 and is equipped with new auto-sensing function. User can easily manage his/her parking space by placing a sensor in a cigarette lighter receptacle. Compared with traditional parking locks, Plock 2 does not need any manual operation, which makes parking experiences more ideal. It is a competent private parking manager.