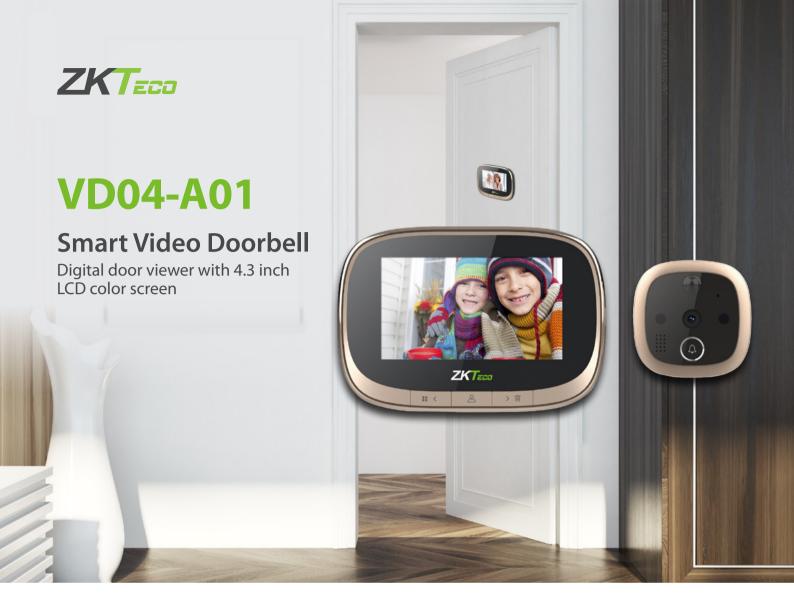

The digital door viewer series are brand new smart doorbell products that provide security surveillance service. User can observe and record the outdoor situation from indoor. Broad vision, plug and play.

## **Features**

- 180 days of standby time
- Detect motion of door outside
- Support TF card
- Live video & still images projecting on LCD screen

## **Specifications**

| Screen Size              | 4.3" LCD color screen           |
|--------------------------|---------------------------------|
| Camera Resolution        | 1 Megapixel                     |
| Vision Angel             | Horizontal 120° (Diagonal 170°) |
| Memory Card              | TF card up to 32G               |
| Infrared LED             | 2 Pieces, 850nm                 |
| Doorbell Ring            | 12 optional chords              |
| Motion Detection         | Distance radius 1 to 3 meters   |
| Door Aperture Size       | 14-28mm                         |
| Door Thickness           | 35-120mm                        |
| Certification(s)         | CE, FCC, RoHS                   |
| Indoor Screen Size (mm)  | 146*97*20mm                     |
| Outdoor Camera size (mm) | Ф61.5*13.5mm                    |
| Operating Temperature    | -20°C to +55°C                  |
| Power                    | 2400mAh Battery or DC 5V        |
| Connection               | Wired                           |
| Weight(g)                | 492g                            |