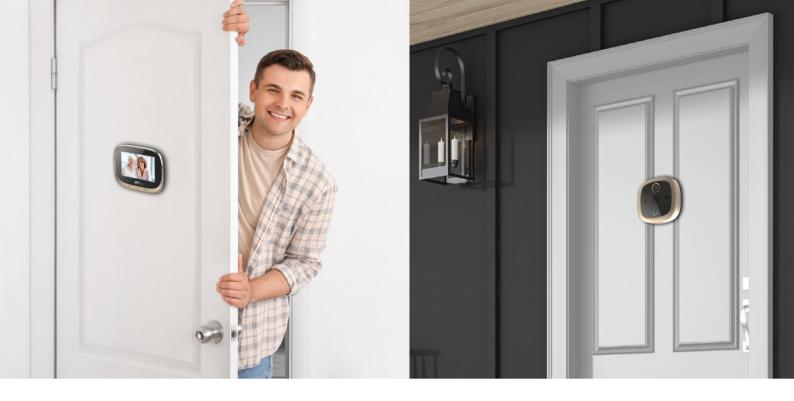

The digital door viewer series are brand new smart doorbell products that provide security surveillance service. User can observe and record the outdoor situation from indoor. Broad vision, plug and play.

4.3" LCD Screen

Night Vision

Photo/Video Switch

Battery Safety

Motion Detection

1 Megapixel

Aluminum Alloy Housing Camera

## **Features**

- 180 days of standby time
- Detect motion of door outside
- Support TF card
- Live video & still images projecting on LCD screen