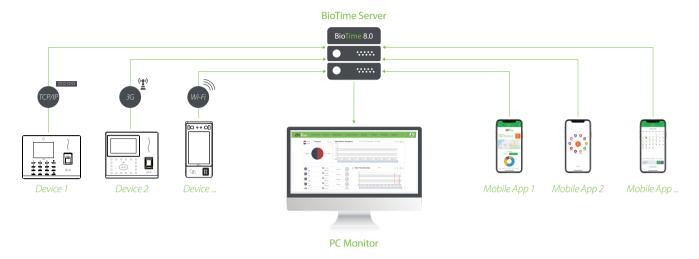

BioTime 8.0 is a powerful web-based time and attendance management software that provides a stable connection to ZKTeco's standalone push communication devices by Ethernet/Wi-Fi/GPRS/3G and working as a private cloud to offer employee self-service by mobile application and web browser.

Multiple administrators can access BioTime 8.0 anywhere using a web browser. It can easily handle hundreds of devices and thousands of employees and their transactions.

BioTime 8.0 comes with an intuitive user interface that is able to manage timetable, shift and schedule and can easily generate attendance report.