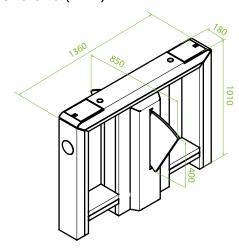

## Specifications

| Model                             | Mars - F1200 Series                                     |
|-----------------------------------|---------------------------------------------------------|
| Power Requirements                | AC100V to 120V / 200V to 240V, 50 to 60Hz               |
| Working Power                     | 50W; 22W (stand-by)                                     |
| Drive Unit                        | Brushless Motor                                         |
| MCBF                              | 3 millions                                              |
| Technical Throughput Rate         | Up to 30 people per minute                              |
| Barrier Movement                  | Retract                                                 |
| Noise                             | <60dB                                                   |
| Infrared Sensor                   | 5 pairs (option: ≤12 pairs)                             |
| LED Indicator                     | Support                                                 |
| Working Temperature               | -25°C to 65°C                                           |
| Working Humidity                  | 20% to 95% (non-condensing)                             |
| Working Environment               | Indoor / Outdoor (if sheltered)                         |
| Lane Width                        | 600mm                                                   |
| Dimensions (L*W*H)                | 1360 * 180 * 1010 (mm) (±5mm)                           |
| Dimensions with Packaging (L*W*H) | 1510 * 365 * 1216 (mm)                                  |
| Net Weight                        | 75kg (±5kg)                                             |
| Gross Weight                      | 100kg (±5kg)                                            |
| Cabinet Material                  | SUS304 stainless steel (option: SUS316 stainless steel) |
| Lid Material                      | SUS304 stainless steel                                  |
| Barrier Material                  | Acrylic                                                 |
| Packing Material                  | Wooden case                                             |
| Protection Level                  | IP34                                                    |

## Dimensions (mm)

V8.0 2021.07.01