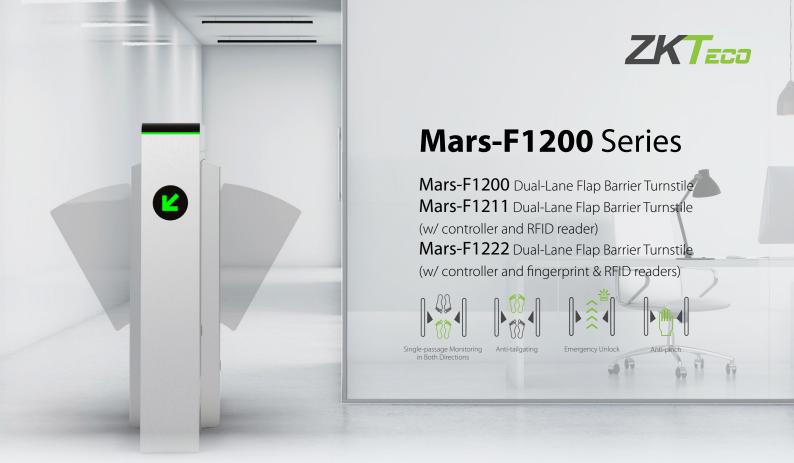

## Specifications

| Model                             | Mars - F1200 Series                                     |
|-----------------------------------|---------------------------------------------------------|
| Power Requirements                | AC100V to 120V / 200V to 240V, 50 to 60Hz               |
| Working Power                     | 50W; 22W (stand-by)                                     |
| Drive Unit                        | Brushless Motor                                         |
| MCBF                              | 3 millions                                              |
| Technical Throughput Rate         | Up to 30 people per minute                              |
| Barrier Movement                  | Retract                                                 |
| Noise                             | <60dB                                                   |
| Infrared Sensor                   | 5 pairs (option: ≤12 pairs)                             |
| LED Indicator                     | Support                                                 |
| Working Temperature               | -25°C to 65°C                                           |
| Working Humidity                  | 20% to 95% (non-condensing)                             |
| Working Environment               | Indoor / Outdoor (if sheltered)                         |
| Lane Width                        | 600mm                                                   |
| Dimensions (L*W*H)                | 1360 * 180 * 1010 (mm) (±5mm)                           |
| Dimensions with Packaging (L*W*H) | 1510 * 365 * 1216 (mm)                                  |
| Net Weight                        | 75kg (±5kg)                                             |
| Gross Weight                      | 100kg (±5kg)                                            |
| Cabinet Material                  | SUS304 stainless steel (option: SUS316 stainless steel) |
| Lid Material                      | SUS304 stainless steel                                  |
| Barrier Material                  | Acrylic                                                 |
| Packing Material                  | Wooden case                                             |
| Protection Level                  | IP34                                                    |