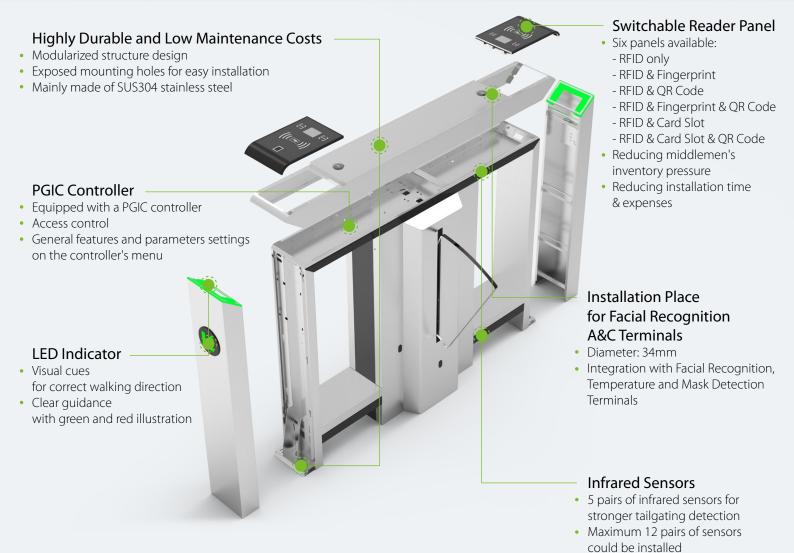

## Specifications

| Model                             | Mars - F1200 Series                                     |
|-----------------------------------|---------------------------------------------------------|
| Power Requirements                | AC100V to 120V / 200V to 240V, 50 to 60Hz               |
| Working Power                     | 50W; 22W (stand-by)                                     |
| Drive Unit                        | Brushless Motor                                         |
| MCBF                              | 3 millions                                              |
| Technical Throughput Rate         | Up to 30 people per minute                              |
| Barrier Movement                  | Retract                                                 |
| Noise                             | <60dB                                                   |
| Infrared Sensor                   | 5 pairs (option: ≤12 pairs)                             |
| LED Indicator                     | Support                                                 |
| Working Temperature               | -25°C to 65°C                                           |
| Working Humidity                  | 20% to 95% (non-condensing)                             |
| Working Environment               | Indoor / Outdoor (if sheltered)                         |
| Lane Width                        | 600mm                                                   |
| Dimensions (L*W*H)                | 1360 * 180 * 1010 (mm) (±5mm)                           |
| Dimensions with Packaging (L*W*H) | 1510 * 365 * 1216 (mm)                                  |
| Net Weight                        | 75kg (±5kg)                                             |
| Gross Weight                      | 100kg (±5kg)                                            |
| Cabinet Material                  | SUS304 stainless steel (option: SUS316 stainless steel) |
| Lid Material                      | SUS304 stainless steel                                  |
| Barrier Material                  | Acrylic                                                 |
| Packing Material                  | Wooden case                                             |
| Protection Level                  | IP34                                                    |