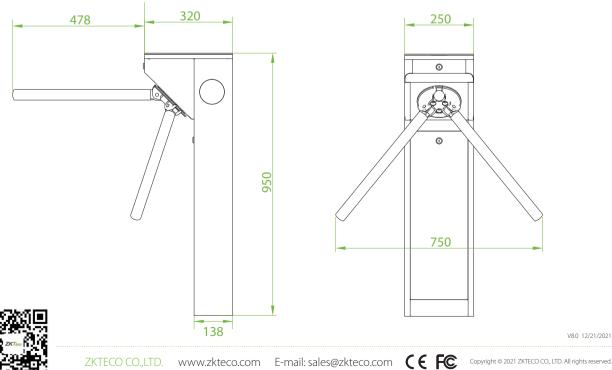

## Specifications

| Power Requirements        | AC110V/220V, 50/60Hz                                        |
|---------------------------|-------------------------------------------------------------|
| Power Consumption         | Running : 40W<br>Standby : 10W                              |
| Operating Temperature     | -28°C to 60°C                                               |
| Operating Humidity        | 5%RH to 80%RH                                               |
| Operating Environment     | Indoor/Outdoor (if sheltered)                               |
| Speed of Throughput       | RFID : Maximum 25/minute<br>Fingerprint : Maximum 20/minute |
| Lane Width                | 478(mm)                                                     |
| Arm Length                | 478(mm)                                                     |
| Footprint                 | 250*138(mm*mm)                                              |
| Dimension(L*W*H)          | 798*750*950(mm)                                             |
| Package Dimension(L*W*H)  | 380*450*1150(mm)                                            |
| Net Weight                | 35kg                                                        |
| Gross Weight with Package | 40kg                                                        |
| LED Pictogram Indication  | Yes                                                         |
| Control System            | Input controlled by dry contact                             |
| Cabinet Material          | SUS304(optional SUS316)                                     |
| Lid Material              | Acrylic                                                     |
| Barrier Material          | SUS304                                                      |
| Barrier Movement          | Rotated                                                     |
| Emergency Mode            | Support(power off drop arm)                                 |
| Security Level            | Medium                                                      |
| MCBF                      | 2 million                                                   |
| Options/Accessories       | Cardbox, Remote control, QR reader                          |
| Certification(s)          | CE and FCC                                                  |

### **Dimensions (mm)**