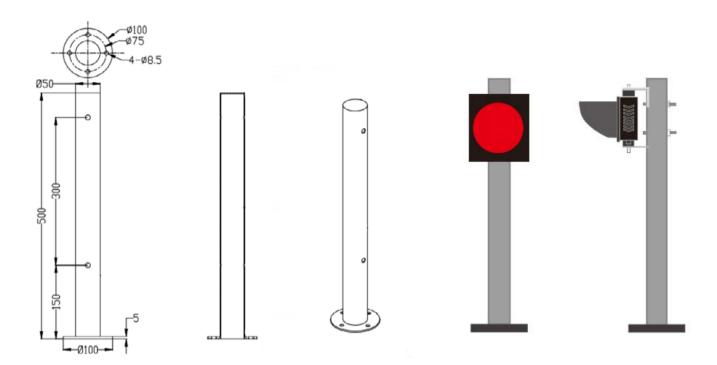

| Horizontal -30 °, Vertical -30 ° |
| Working current                  | ≤250mA                           |
| Dimensions                       | 250*250*100mm                    |
| Working temperature              | -40°C ~ +65°C                    |
| Shell color                      | Black                            |
| Visible distance                 | ≥300m                            |
| Power (W)                        | ≤3                               |
| Working humidity                 | ≤95%                             |
| Weight                           | 2KG                              |
| Packing size                     | 400 * 300 * 200mm                |
| Protection class                 | IP65                             |

## **Appearance structure**



## **Wireframes**





V1.0 2020.05.06