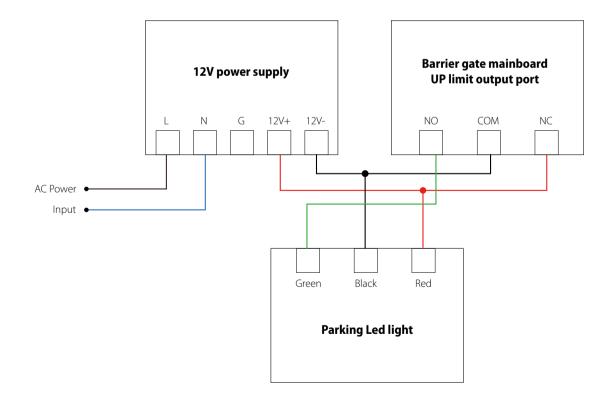

ntal -30 °, Vertical -30 ° |
| Working current                  | ≤250mA                           |
| Dimensions                       | 250*250*100mm                    |
| Working temperature              | -40°C ~ +65°C                    |
| Shell color                      | Black                            |
| Visible distance                 | ≥300m                            |
| Power (W)                        | ≤3                               |
| Working humidity                 | ≤95%                             |
| Weight                           | 2KG                              |
| Packing size                     | 400 * 300 * 200mm                |
| Protection class                 | IP65                             |

## **Appearance structure**



## **Wireframes**





V1.0 2020.05.06