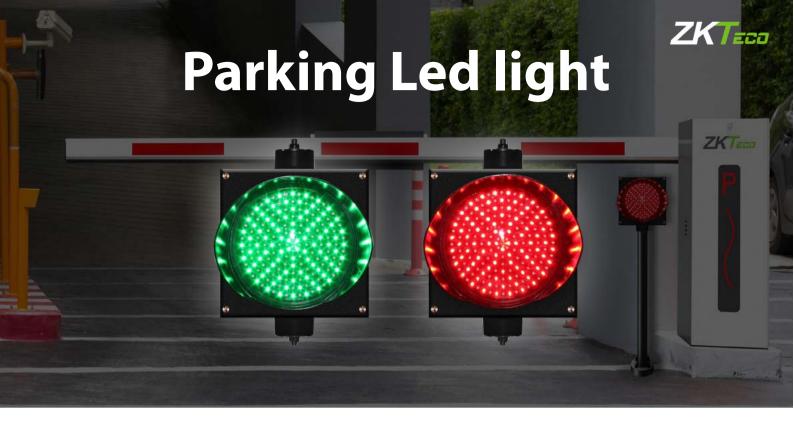

The parking Led light are widely used in residential areas, parking lots, factories, airports, enterprises, institutions and other entrances and exits to guide the passage of pedestrians and vehicles

## **Features**

low power consumption large viewing angle, high brightness, long viewing distanceand long working time high protection level. Impact resistance, aging resistance, corrosion resistance waterproof. Easy to install.