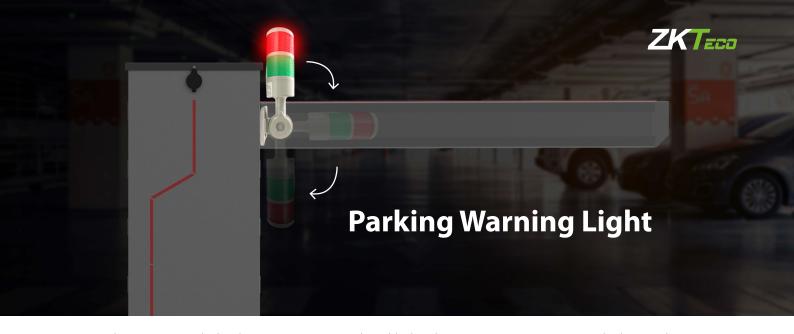

It is a parking warning light that supports sound and light alarms. It can cooperate with the road gate, turn on the green light when it is turned on, and turn on the red light when it is turned off, and the buzzer continuously emits sound during the barrier is operation. This product is widely used in the field of security.