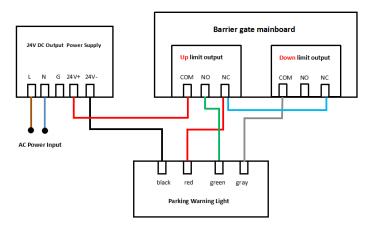

d common anode
- High decibel volume, can effectively remind the danger warning

## **Specifications**

| Product Name      | Parking warning light                    |
|-------------------|------------------------------------------|
| Number of layers  | Double layer (red and green light)       |
| light             | always bright / blinkable and adjustable |
| Sound             | buzzer                                   |
| Voltage           | 24V                                      |
| Power             | 1w                                       |
| Dimensions (mm)   | 70*70*220                                |
| Buzzer power      | 100dB                                    |
| Waterproof rating | IP65                                     |

## **Dimensions (mm)**



## Wiring diagram





V1. 0 2020. 07. 1