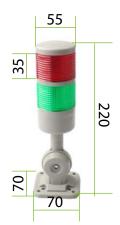

## **Specifications**

| Product Name      | Parking warning light                    |
|-------------------|------------------------------------------|
| Number of layers  | Double layer (red and green light)       |
| light             | always bright / blinkable and adjustable |
| Sound             | buzzer                                   |
| Voltage           | 24V                                      |
| Power             | 1w                                       |
| Dimensions (mm)   | 70*70*220                                |
| Buzzer power      | 100dB                                    |
| Waterproof rating | IP65                                     |

## **Dimensions (mm)**