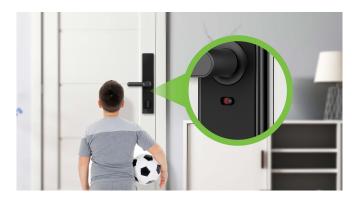

#### **Scenarios**

With the assurance knob feature, you never have to worry about your child wandering away from home

With the Class C cylinder protection, even the outdoor unit of the lock is damaged, your home is still safe

### Introduction

TL700 is designed as a childproofing fingerprint smart door lock with a built-in doorbell. Users do not need to worry if the kids have unlocked the door from inside the house and gone wandering outside. Because of the doorbell integration, users do not need to deploy an extra doorbell. What's more, thanks to the Class C cylinder design and mortise protection, even if this lock is damaged from the outside, your home is still safe.