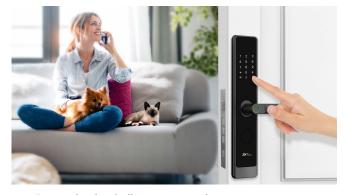

Due to the doorbell integration, when someone presses the doorbell outside, the owner inside will know that

With a high-quality fingerprint semiconductor scanner on the handle, you can unlock the door quickly and conveniently