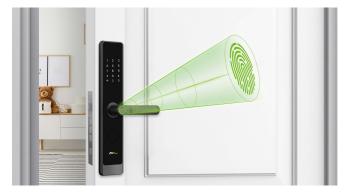

Due to the doorbell integration, when someone presses the doorbell outside, the owner inside will know that

With a high-quality fingerprint semiconductor scanner on the handle, you can unlock the door quickly and conveniently