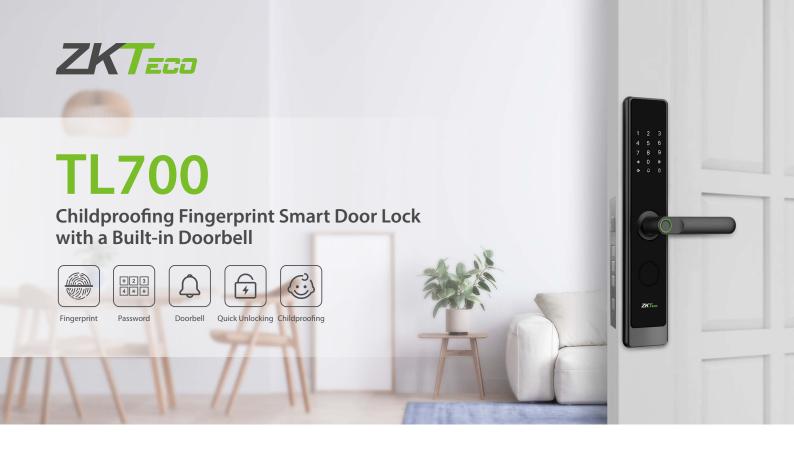

#### **Scenarios**

With the assurance knob feature, you never have to worry about your child wandering away from home

With the Class C cylinder protection, even the outdoor unit of the lock is damaged, your home is still safe