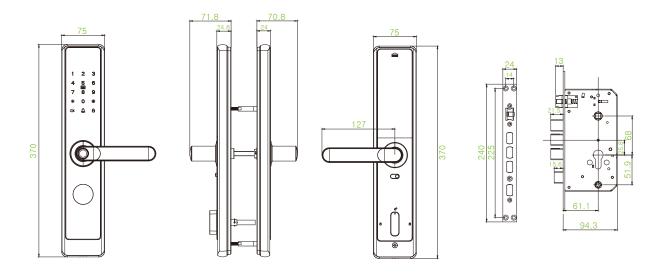

|
| Application         | Duplexes, townhouses, apartments, condos, and other residential areas |
| Random Password     | Supports                                                              |
| Doorbell            | Supports                                                              |
| Childproofing       | Supports                                                              |
| Door Thickness (mm) | 45 to 60 (customizable)                                               |
| Working Temperature | -20°C to 60°C                                                         |
| Working Humidity    | 10% RH to 90% RH                                                      |
| Dimensions (L*W*H)  | Outdoor unit: 370*75*24mm<br>Indoor unit: 370*75*24.8mm               |

## **Dimensions (mm)**