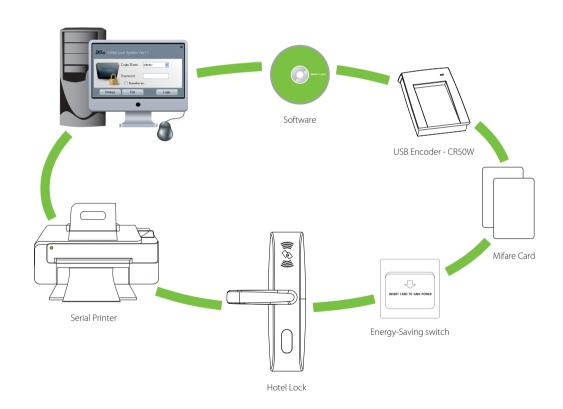

ss control and system management, but offers you an easy "one-click" installation.



## **Features**

- Easy installation with "one-click" operation only
- Check-in, check-out and reservation for hotel guest
- Set card expiration date/ time
- Create master, building, floor and other employee cards
- Create lost card to remove lost/stolen cards from the system
- Create record card to get the unlock logs from the hotel lock

- Matrix design allow you to see the room status
- All issued cards are logged in the software for viewing at any time
- · Easy to program
- Requires USB encoder to program mifare cards(sold separately)
- Support Microsoft Windows 8/7/Vista/XP
- Support Microsoft SQL Server 2005 database or more advanced
- Support English/ Spanish language

## **System Configuration**