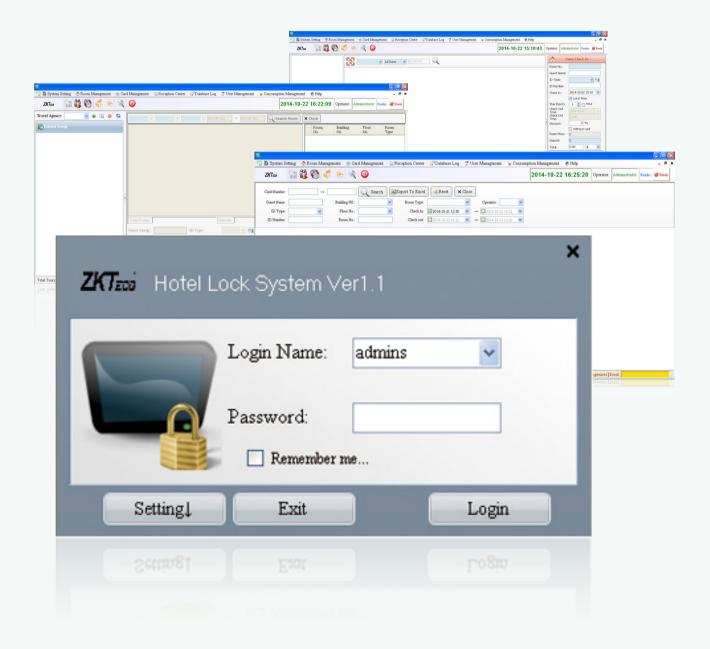

## **ZKBiolock Hotel Lock System**

ZKBiolock Hotel Lock System is specially designed to meet the needs of small-medium hotels, maximum security, individual style and low operation costs. It is allowing for comprehensive access control and system management, but offers you an easy "one-click" installation.

## **Features**

- Easy installation with "one-click" operation only
- Check-in, check-out and reservation for hotel guest
- Set card expiration date/ time
- Create master, building, floor and other employee cards
- Create lost card to remove lost/stolen cards from the system
- Create record card to get the unlock logs from the hotel lock

- Matrix design allow you to see the room status
- All issued cards are logged in the software for viewing at any time
- · Easy to program
- Requires USB encoder to program mifare cards(sold separately)
- Support Microsoft Windows 8/7/Vista/XP
- Support Microsoft SQL Server 2005 database or more advanced
- Support English/ Spanish language