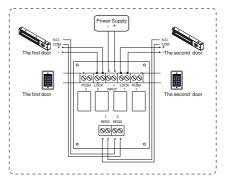

# Interlock Module of **Two Doors**

Model: PCB-501

### **Basic Instruction**

Interlocking relay module is an implement for two doors egress controlling, such as bank, Airshower and circulation location with high-security access control etc. When the first door opens, the second door shuts.