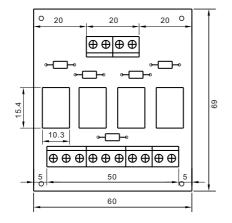

#### Dimension

### Installation

Size: 69Lx60Wx15H(mm) Material: High quality elements with superb design

Max.overload: 5A/24V

Suitable for door: Fail-safe electric locks

with signal output

• Operating temp: -20~+70°C

Output capability: Applied to double-door