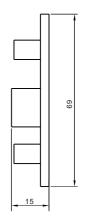

#### Dimension

### Installation

Size: 69Lx60Wx15H(mm) Material: High quality elements with superb design

Max.overload: 5A/24V

Suitable for door: Fail-safe electric locks

with signal output

• Operating temp: -20~+70°C

Output capability: Applied to double-door