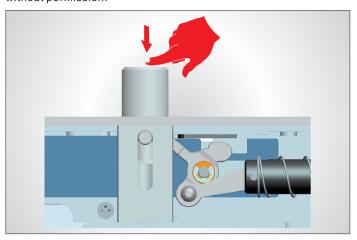

## **Optional anti-burglar function**

When the bolt is extended, it cannot be retracted by the external force without permission.