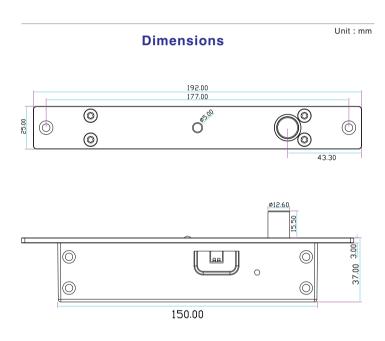

| Parameter Model    | YB-500A(LED)                                  |
|--------------------|-----------------------------------------------|
| Parameter          | Description                                   |
| Fail safe          | Locked when energized                         |
| Dimensions         | 192Lx25WX37H(mm)                              |
| Strike             | 90Lx25Wx2H(mm)                                |
| Bolt               | 16mmDIA,stainless steel 13mm throw            |
| Voltage            | 12VDC                                         |
| Start current      | 960mA                                         |
| Standby current    | 180mA                                         |
| Bolt strength      | 304 stainless steel, wire draw finishing      |
| Time delay         | 0,3,6,9sec                                    |
| Signal output      | NO/COM                                        |
| LED                | With Led Indicate                             |
| Induction distance | 8mm                                           |
| Suitable for       | Wooden door; Glass door; Metal door; PVC Door |
| Face place materia | 304 stainless steel, wire draw finishing      |
| Weight             | 0.68kg                                        |

#### Installation dimension