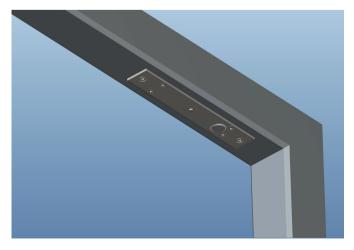

#### Suitable for double action doors

Electric bolts are specially designed for double action doors. They can also be installed on both inswing doors and outswing doors.