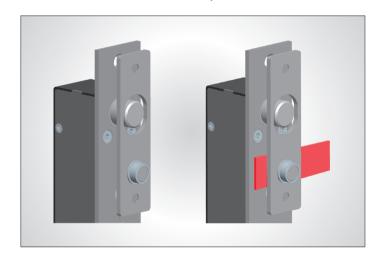

#### **Optional Brackets**

It depends on the types of your doors. We have many kinds of brackets for narrow frame doors, frame-less glass doors and in-swing doors.