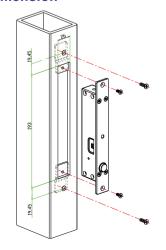

| 12VDC                                         |
| Start current      | 960mA                                         |
| Standby current    | 180mA                                         |
| Bolt strength      | 304 stainless steel, wire draw finishing      |
| Time delay         | 0,3,6,9sec                                    |
| Signal output      | NO/COM                                        |
| LED                | With Led Indicate                             |
| Induction distance | 8mm                                           |
| Suitable for       | Wooden door; Glass door; Metal door; PVC Door |
| Face place materia | 304 stainless steel, wire draw finishing      |
| Weight             | 0.68kg                                        |

#### Installation dimension



## **Installation diagram**



## Shenzhen YLI Electric Lock Co.,Ltd.

#### Suitable for double action doors

Electric bolts are specially designed for double action doors. They can also be installed on both inswing doors and outswing doors.



#### **Optional Brackets**

It depends on the types of your doors. We have many kinds of brackets for narrow frame doors, frame-less glass doors and in-swing doors.



## Auto-lock time delay

This can be set up from 0 to 9 seconds by adjusting the jumpers.



## Optional door or lock sensor output

Standard option is a set of NO/COM lock signal output contact.



#### Photoelectric sensor control

Instead of using electric components, we use photoelectric components to make the bolt more stable and durable. at the same time, it can increase the l