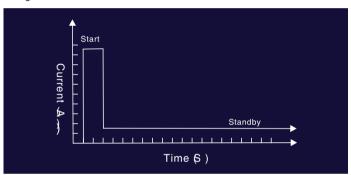

## **Energy saving design**

When the bolt is extended to keep the door locked, it draws only 0.18A in a holding mode down from 0.96A while the bolt is retracted. This design extends the life of the electric bolt.