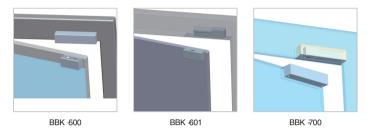

#### **Optional Brackets**

It depends on the types of your doors. We have many kinds of brackets for narrow frame doors, frame-less glass doors and in-swing doors.