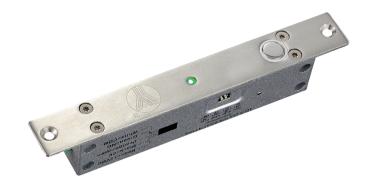

# **YB-500A(LED)**

## Fail safe sturdiness electric bolt(NC)

#### **Product overview**

YB-500A (LED) is an all-metal construction electric bolt with 1000kg holding force. The bolt is made of 304 stainless steel solid bar by CNC lathe and with anti-burglar design to meet the standard of special security requirements. It can work at the temperature of 60 or 20 below zero based on the all-metal components. With the multiple designs of durable solenoid valve, special photoelectric control system, ultra-low temperature and power consumption design, vandal resistant circuitry and auto-detective circuitry, YB-500A (LED) is designed for narrow frame doors, metal doors, wooden doors, glass doors, PVC doors, partition doors and etc.