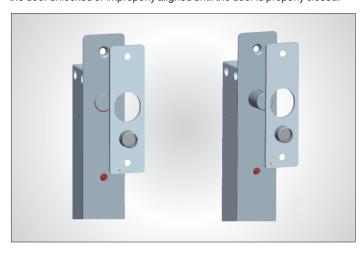

#### Suitable for double action doors

Electric bolts are specially designed for double action doors. They can also be installed on both inswing doors and outswing doors.