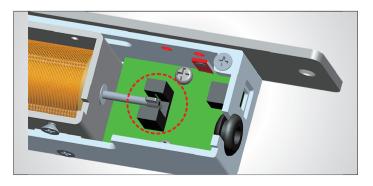

## **Auto-detective circuitry**

This special auto-detective circuit of electric bolt keeps the bolt retracted while the door unlocked or improperly aligned until the door is properly closed.