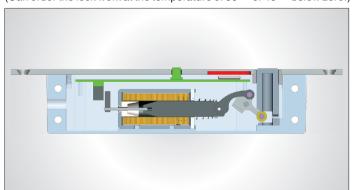

## All-metal lock body

The all-metal lock body and components make the lock stronger and more durable, which ensure the lock can work under the harsh environment. (Can order the lock work at the temperature of 60 or 40 below zero.)

## 304 stainless steel solid bolt

With 304 stainless steel solid bolt, the electric bolt has 2000kg holding force. It is stronger and more durable under the harsh environment.