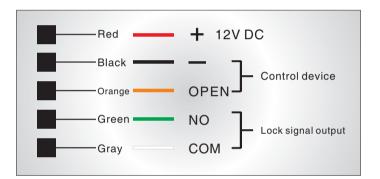

## Connecting instructions

With the special auto-detective circuit, we advise you to connect our own open wires to open the door instead of shutting off the power directly.

## Optional door or lock sensor output

Standard option is a set of NO/COM lock signal output contact.