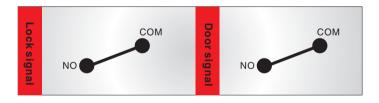

## Optional door or lock sensor output

Standard option is a set of NO/COM lock signal output contact.