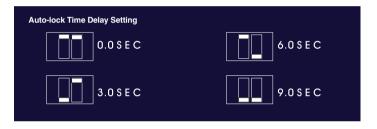

## Auto-lock time delay

This can be set up from 0 to 9 seconds by adjusting the jumpers.