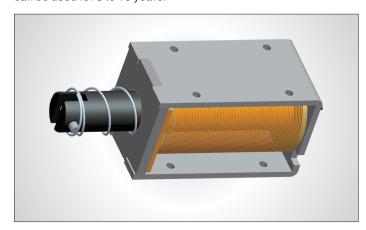

## Ultra durable solenoid valve

Tested for over 500,000 times, the specially designed solenoid valve can be used for 5 to 10 years.

## All-metal lock body

The all-metal lock body and components make the lock stronger and more durable, which ensure the lock can work under the harsh environment. (Can order the lock work at the temperature of 60 or 40 below zero.)

## 304 stainless steel solid bolt

With 304 stainless steel solid bolt, the electric bolt has 2000kg holding force. It is stronger and more durable under the harsh environment.