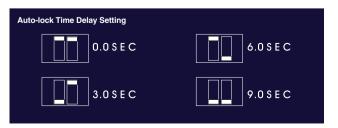

# Auto-lock time delay function

This can be set up from 0 to 15 seconds by adjusting the jumpers.