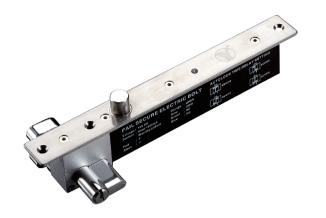

# **Product overview**

YB-600B (LED) is an all-metal construction electric bolt with European-type cylinder and has both electric control and manual control functions. It can work at the temperature of 60  $^{\circ}\mathrm{C}$  or 20  $^{\circ}\mathrm{C}$ below zero based on the all-metal parts. The bolt of the lock is made of 304 stainless steel solid bar by CNC lathe, which can withstand 2000kg holding force. With the multiple designs of durable solenoid valve, special photoelectric control system, ultra-low temperature and power consumption design, vandal resistant circuitry and auto-detective circuitry, YB-600B (LED) is widely used in prisons, military armory, bank, database and other heavy duty doors.

| Parameter Model     | YB-600B(LED)                                                               |
|---------------------|----------------------------------------------------------------------------|
| Parameter           | Description                                                                |
| Fail secure         | Lock when power off                                                        |
| Dimensions          | 260Lx30Wx48H (mm)                                                          |
| Strike              | 100Lx25Wx3H(mm)                                                            |
| Bolt                | 16mmDIA, 304 stainless steel 16mm throw                                    |
| Voltage             | 12VDC                                                                      |
| Start current       | 1200mA                                                                     |
| Standby current     | 200mA                                                                      |
| Bolt strength       | 304 stainless steel with polishing finish, 2000kg holding force            |
| Suitable for        | Wooden door, Heavy door, metal door                                        |
| Time delay          | 0/3/6/9sec                                                                 |
| Signal output       | Lock status output, NO/NC/COM(NO/COM door signal output can be customized) |
| LED                 | Light on indicates locked; Light off indicates unlocked                    |
| Induction distance  | Within 8mm                                                                 |
| Face place material | 304 stainless steel panel with wiredrawing finish                          |
| Weight              | 1.6kg                                                                      |