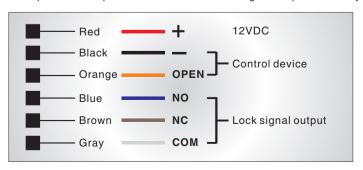

# Optional door or lock sensor output

Standard option is a set of NO/NC/COM lock signal output contact.(NO/COM of door signal output contact can be customized, YB-600B (LED)-DS)