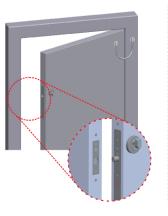

2000kg holding force            |
| Suitable for        | Wooden door, Heavy door, metal door                                        |
| Time delay          | 0/3/6/9sec                                                                 |
| Signal output       | Lock status output, NO/NC/COM(NO/COM door signal output can be customized) |
| LED                 | Light on indicates locked; Light off indicates unlocked                    |
| Induction distance  | Within 8mm                                                                 |
| Face place material | 304 stainless steel panel with wiredrawing finish                          |
| Weight              | 1.6kg                                                                      |

# Installation dimension 0 134 0

# Installation diagram





Side View

Vertical View

## Shenzhen YLI Electric Lock Co., Ltd.



#### Suitable for double action doors

Electric bolts are specially designed for double action doors. They can also be installed on both inswing doors and outswing doors.



# Optional cylinder

10.00

Single side or both-side cylinder is available. Other size of cylinders can be customized, 80/90/100/110/120mm.



42.30

Single side cylinder





Specially designed of European-type cylinder with electric control and manual control functions

# Auto-lock time delay function

This can be set up from 0 to 15 seconds by adjusting the jumpers.



# **Optional accessory**

The door loop is used for protection of extension wiring from damages for security reasons. (Optional models: DLK-401/402/403)



# **Auto-detective cir