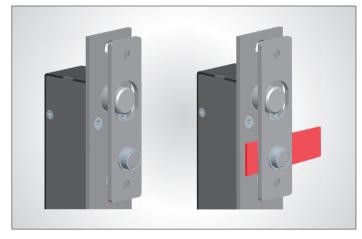

# **Optional anti-burglar function**

When the bolt is extended, it cannot be retracted by the external force without permission.