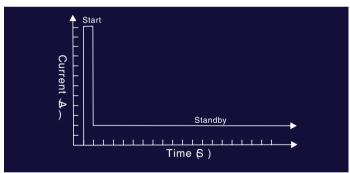

# **Energy saving design**

When the bolt is extended to keep the door locked, it draws only 0.2A in a holding mode down from 1.2A while the bolt is retracted. This design extends the life of the electric bolt.