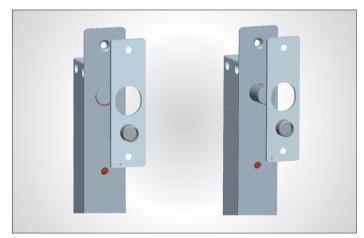

#### Suitable for double action doors

Electric bolts are specially designed for double action doors. They can also be installed on both inswing doors and outswing doors.