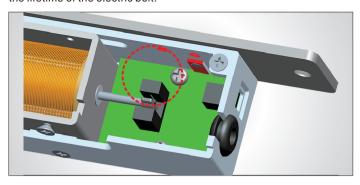

#### Photoelectric sensor control

Instead of using electric components, we use photoelectric components to make the bolt more stable and durable. at the same time, it can increase the lifetime of the electric bolt.