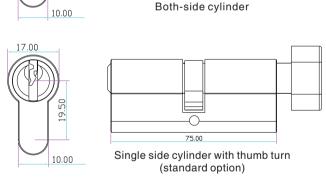

# Optional cylinder

10.00

Single side or both-side cylinder is available. Other size of cylinders can be customized, 80/90/100/110/120mm.

42.30

Single side cylinder

Specially designed of European-type cylinder with electric control and manual control functions