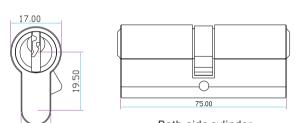

# Optional cylinder

10.00

Single side or both-side cylinder is available. Other size of cylinders can be customized, 80/90/100/110/120mm.

42.30

Single side cylinder

Specially designed of European-type cylinder with electric control and manual control functions