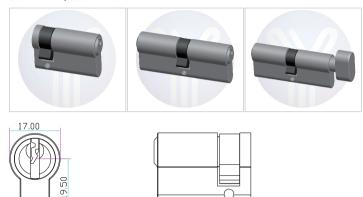

# Optional cylinder

10.00

Single side or both-side cylinder is available. Other size of cylinders can be customized, 80/90/100/110/120mm.

42.30

Single side cylinder

Specially designed of European-type cylinder with electric control and manual control functions