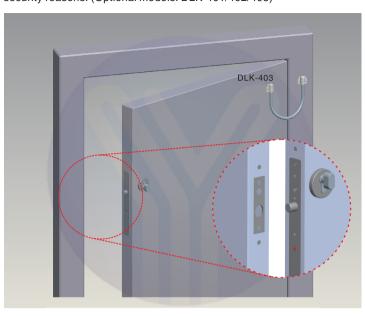

# **Optional accessory**

The door loop is used for protection of extension wiring from damages for security reasons. (Optional models: DLK-401/402/403)