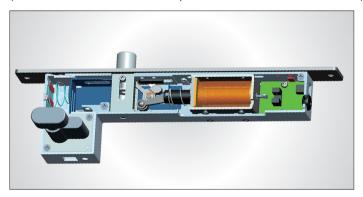

# All-metal lock body

The all-metal lock body and components make the lock stronger and more durable, which ensure the lock can work under the harsh environment. (Can order the lock work at the temperature of 60 or 40 below zero.)