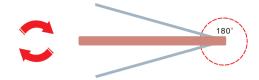

#### Suitable for double action doors

Electric bolts are specially designed for double action doors. They can also be installed on both inswing doors and outswing doors.