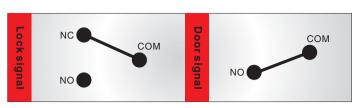

# Optional door or lock sensor output

Standard option is a set of NO/NC/COM lock signal output contact.(NO/COM of door signal output contact can be customized, YB-600B (LED)-DS)