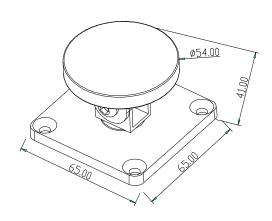

#### **Dimension**

### **Specifications**

Dimensions: 116Lx93Wx118H(mm)

Voltage: 24VDC Current Draw: 70mA

Optional: Manual door release button

Surface Temp: ≤+20°C

• Operating Temp:  $-10 \sim +55 \degree \text{C} (14-131\text{F})$ 