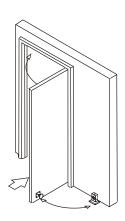

e Button/Test Button Wall Mounting Direction

Low Current Consumption Reliable Fail-Safe Mechanism **Durable and Silence Operation** 

### **Specifications**

Dimensions: 116Lx93Wx118H(mm)

Voltage: 24VDC Current Draw: 70mA

Optional: Manual door release button

Surface Temp: ≤+20°C

• Operating Temp:  $-10 \sim +55 \degree \text{C} (14-131\text{F})$ 

Weight: 1.4kg

Holding Force: 50kg(110Lbs)

Suitable for: All Kinds of Single(Double)

Smokeproof Door

Suitable Humidity: 0~90% (relative humidity)

Finishes for Shell: High Temperature Paint and **Environmental Protection Zinc** 

Finishes for Armature: Chromium

#### **Dimension**





## Installation

#### Remarks:

- 1. The default setting is 24VDC.
- 2. Red wire is +, black wire is -.
- 3. Release the red button by hand in emergency.