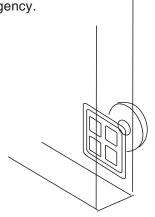

#### Remarks:

- 1. The default setting is 24VDC.
- 2. Red wire is +, black wire is -.
- 3. Release the red button by hand in emergency.