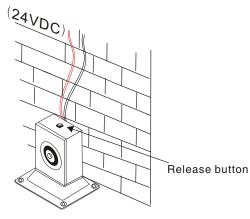

## Installation

#### Remarks:

- 1. The default setting is 24VDC.
- 2. Red wire is +, black wire is -.
- 3. Release the red button by hand in emergency.