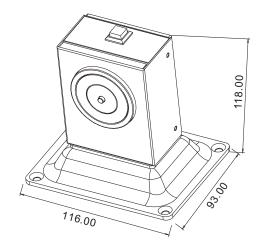

#### **Dimension**

### **Specifications**

Dimensions: 116Lx93Wx118H(mm)

Voltage: 24VDC Current Draw: 70mA

Optional: Manual door release button

Surface Temp: ≤+20°C

• Operating Temp:  $-10 \sim +55 \degree \text{C} (14-131\text{F})$ 