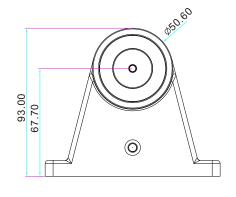

## **Specifications**

Dimension: 110Lx80Wx93H(mm)

Holding Force: 50kg(110Lbs)

Voltage: 12/24VDC+10%(Adjustment)

Current Draw: 12V/140mA 24V/70mA

Optional: The Hand Moves and Closes the Door

to Release the Button

#### Dimension