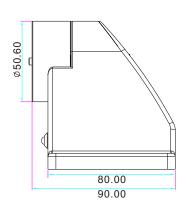

## **Specifications**

Dimension: 110Lx80Wx93H(mm)

Holding Force: 50kg(110Lbs)

Voltage: 12/24VDC+10%(Adjustment)

Current Draw: 12V/140mA 24V/70mA

Optional: The Hand Moves and Closes the Door

to Release the Button

#### Dimension