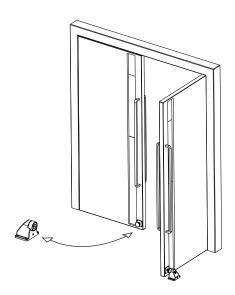

# **European Type Floor Mount Door Holder**



Model: YD-609B

### **Basic Instruction**

Dual Voltage Selectable (12VDC or 24VDC) Emergency Release Button/Test Button Floor Mounting Direction Low Current Consumption Reliable Fail-Safe Mechanism Durable and Silence Operation

## **Specifications**

Dimension: 110Lx80Wx93H(mm)

Holding Force: 50kg(110Lbs)

Voltage: 12/24VDC+10%(Adjustment)

Current Draw: 12V/140mA 24V/70mA

Optional: The Hand Moves and Closes the Door

to Release the Button

 Suitable for: All Kind of the Single & Double Smokeproof Door

● Surface Temp: +20

Operating Temp: -10 ~ +55 (14-131F)

Suitable Humidity: 0~90%(Relative humidity)

Weight: 1.1kg

#### Dimension







#### Installation



## 12/24V Adjustable

#### Remarks:

- 1. The default setting is 24VDC.
- 2. If user want to connect with 12VDC, operating as below:
- (1) Pull those two jumpers out. It is showed 4 pins here.
- (2) To set up 12VDC, insert one jumper on the position of 1 and 2, second jumper on the position of 3 and 4.



www.yli.cn We create security