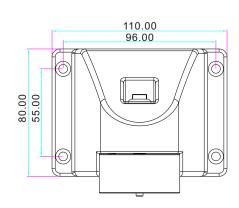

## **Specifications**

Dimension: 110Lx80Wx93H(mm)

Holding Force: 50kg(110Lbs)

Voltage: 12/24VDC+10%(Adjustment)

Current Draw: 12V/140mA 24V/70mA

Optional: The Hand Moves and Closes the Door

to Release the Button

 Suitable for: All Kind of the Single & Double Smokeproof Door

● Surface Temp: +20

Operating Temp: -10 ~ +55 (14-131F)

Suitable Humidity: 0~90%(Relative humidity)

Weight: 1.1kg

#### Dimension