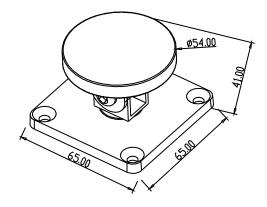

# **Basic Wall Mount Door Holder**

Model:YD-601

# **Basic Instruction**

Dual Voltage Selectable (12VDC or 24VDC) **Wall Mounting Direction** Low Current Consumption

Reliable Fail-Safe Mechanism **Durable and Silence Operation** 

# **Specifications**

Size: 80Lx80Wx40H(mm)

Voltage: 12/24VDC+10%(Adjustment) Current Draw: 12V/140mA 24V/70mA

• Operating Temp:  $-10 \sim +55 \degree \text{C} (14-131\text{F})$ 

Suitable Humidity: 0~95%

Weight: 0.85kg

Holding Force: 50kg(110Lbs)

Suitable for: All Kind of Single(Double)

Smokeproof Doors.

Finishes for Armature: Chromium

Finishes for Shell: High Temperature Paint

**Environmental Protection Zinc** 

### **Dimension**



### Installation





# 12/24V Adjustable

#### Remarks:

- 1. The default setting is 24VDC.
- 2. If user want to connect with 12VDC, operating as below:
- (1) Pull those two jumpers out. It is showed 4 pins here.
- (2) To set up 12VDC, insert one jumper on the position of 1 and 2, second jumper on the position of 3 and 4.