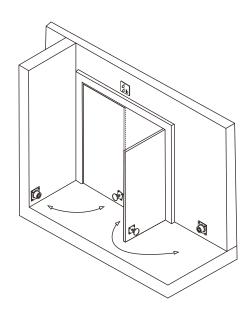

# **Basic Wall Mount Door Holder**

Model:YD-601

# **Basic Instruction**

Dual Voltage Selectable (12VDC or 24VDC) **Wall Mounting Direction** Low Current Consumption

Reliable Fail-Safe Mechanism **Durable and Silence Operation** 

# **Specifications**

Size: 80Lx80Wx40H(mm)

Voltage: 12/24VDC+10%(Adjustment) Current Draw: 12V/140mA 24V/70mA

• Operating Temp:  $-10 \sim +55 \degree \text{C} (14-131\text{F})$ 

Suitable Humidity: 0~95%

Weight: 0.85kg

Holding Force: 50kg(110Lbs)

Suitable for: All Kind of Single(Double)

Smokeproof Doors.

Finishes for Armature: Chromium

Finishes for Shell: High Temperature Paint

**Environmental Protection Zinc** 

### **Dimension**



### Installation





# 12/24V Adjustable

#### Remarks:

- 1. The default setting is 24VDC.
- 2. If user want to connect with 12VDC, operating as below:
- (1) Pull those two jumpers out. It is showed 4 pins here.
- (2) To set up 12VDC, insert one jumper on the position of 1 and 2, second jumper on the position of 3 and 4.