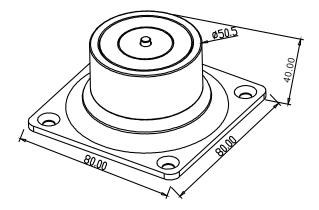

# **Specifications**

Size: 80Lx80Wx40H(mm)

Voltage: 12/24VDC+10%(Adjustment) Current Draw: 12V/140mA 24V/70mA

• Operating Temp:  $-10 \sim +55 \degree \text{C} (14-131\text{F})$ 

Suitable Humidity: 0~95%

Weight: 0.85kg

Holding Force: 50kg(110Lbs)

Suitable for: All Kind of Single(Double)

Smokeproof Doors.

Finishes for Armature: Chromium

Finishes for Shell: High Temperature Paint

**Environmental Protection Zinc** 