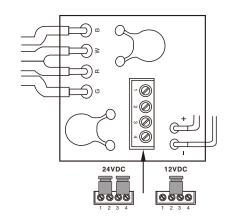

# 12/24V Adjustable

#### Remarks:

- 1. The default setting is 24VDC.
- 2. If user want to connect with 12VDC, operating as below:
- (1) Pull those two jumpers out. It is showed 4 pins here.
- (2) To set up 12VDC, insert one jumper on the position of 1 and 2, second jumper on the position of 3 and 4.