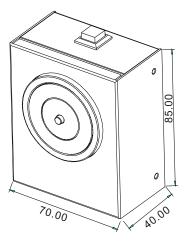

# Specifications

- Size: 70Lx40Wx85H(mm)
- Voltage: 24VDC
- Current Draw: 70mA
- Optional: Manual door release button
- Surface Temp: ≤+20°C
- Operating Temp:0~+55°C(14-131F)
- Weight: 0.9kg

Low Current Consumption Reliable Fail-Safe Mechanism

# Dimension