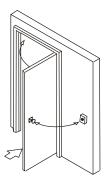

**Basic Instruction**

24VDC(12/24VDC need order)

Emergency Release Button/Test Button

Wall Mounting Direction

# Specifications

- Size: 70Lx40Wx85H(mm)
- Voltage: 24VDC
- Current Draw: 70mA
- Optional: Manual door release button
- Surface Temp: ≤+20°C
- Operating Temp:0~+55°C(14-131F)
- Weight: 0.9kg

Low Current Consumption Reliable Fail-Safe Mechanism

### Durable and Silence Operation

- Holding Force: 50kg(110Lbs)
- Suitable for: All Kinds of Single(Double) Smokeproof Doors
- Suitable Humidity: 0~95%
- Finishes for Shell: High Temperature Paint Environmental Protection Zinc
- Finishes for Armature: Chromium

# Dimension





# Installation

#### **Remarks:**

- 1. The default setting is 24VDC.
- 2. Red wire is +, black wire is -.
- 3. Release the red button by hand in emergency.





# We create security