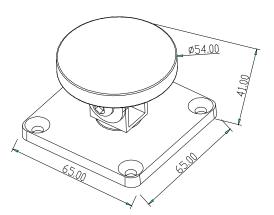

# Wall Mount Door Holder Model:YD-604

### **Basic Instruction**

24VDC(12/24VDC need order)

Emergency Release Button/Test Button

Wall Mounting Direction

# Specifications

- Size: 70Lx40Wx85H(mm)
- Voltage: 24VDC
- Current Draw: 70mA
- Optional: Manual door release button
- Surface Temp: ≤+20°C
- Operating Temp:0~+55°C(14-131F)
- Weight: 0.9kg

Low Current Consumption Reliable Fail-Safe Mechanism

### Durable and Silence Operation

- Holding Force: 50kg(110Lbs)
- Suitable for: All Kinds of Single(Double) Smokeproof Doors
- Suitable Humidity: 0~95%
- Finishes for Shell: High Temperature Paint Environmental Protection Zinc
- Finishes for Armature: Chromium

# Dimension





# Installation

#### **Remarks:**

- 1. The default setting is 24VDC.
- 2. Red wire is +, black wire is -.
- 3. Release the red button by hand in emergency.





# We create security