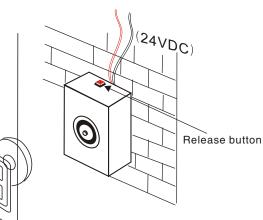

### **Basic Instruction**

24VDC(12/24VDC need order)

Emergency Release Button/Test Button

Wall Mounting Direction

# Installation

#### **Remarks:**

- 1. The default setting is 24VDC.
- 2. Red wire is +, black wire is -.
- 3. Release the red button by hand in emergency.