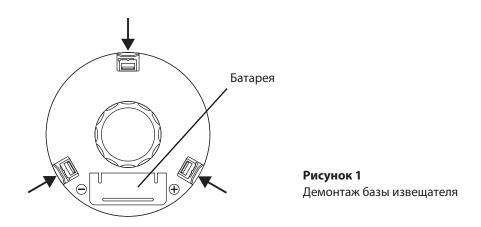

1. Отсоедините базу дымового извещателя, открыв три зажима (Рисунок 1). Примечание: Открывайте устройство очень бережно, чтобы ничего не повредить.

- 2. Убедитесь, что батарея установлена правильно и элементы упаковки удалены.
- 3. Нажмите и удерживайте кнопку обучения, пока LED-индикатор не замигает красным и зеленым, затем отпустите.
- 4. Устройство корректно прошло обучение, если LED-индикатор мигает зеленым.