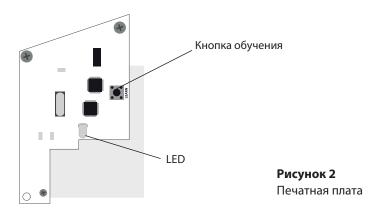

1. Отсоедините базу дымового извещателя, открыв три зажима (Рисунок 1). Примечание: Открывайте устройство очень бережно, чтобы ничего не повредить.

- 2. Убедитесь, что батарея установлена правильно и элементы упаковки удалены.
- 3. Нажмите и удерживайте кнопку обучения, пока LED-индикатор не замигает красным и зеленым, затем отпустите.
- 4. Устройство корректно прошло обучение, если LED-индикатор мигает зеленым.

#### LED-индиктор позволяет получить наглядное представление об уровне сигнала:

- Зеленый индикатор означает сильный сигнал, хорошее место для установки.
- Красный индикатор означает слабый сигнал, плохое место для установки.
- Если LED-индиктор не горит, значит устройство находится вне диапазона действия сигнала.