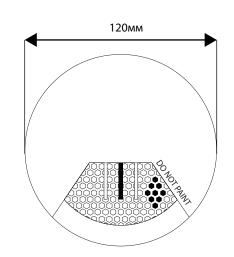

дыма





#### Особенности

- Фотоэлектрический дымовой извещатель
- Съемная дымовая камера обеспечивает простую установку
- Автоматическая калибровка и самодиагностика
- Контроль за зарядом батареи и неисправностями
- Кнопка тестирования вручную позволяет определить статус батареи и наличие неисправностей
- Оповещение о дыме с помощью встроенной 85дБ пьезо-сиреной и мигающего красным LED-индикатора



#### Гарантия

На данную продукцию предоставляются стандартные условия гарантии на период до 2-х лет.

Примечание: при воздействии высокого уровня УФ-излучения на корпус устройства возможно его выцветание, что гарантийным случаем не является. В интересах постоянного улучшения качества Pyronix Ltd оставляет за собой право изменять спецификации без предварительного уведомления.



## Размеры



Диаметр: 120мм Высота: 5.3мм

#### Введение

Беспроводной фотоэлектрический дымовой извещатель детектирует дым, попадающий в дымовую камеру. Извещатель не поддерживает обнаружение газа, повышения температуры или пламени. Дымовой извещатель позволяет обнаружить возникновение огня на ранней стадии и подать звуковой сигнал тревоги с помощью пьезо-сирены. Устройство предоставлят драгоценное время вам и вашей семье, чтобы покинуть помещение до того, как огонь распространится. Дымовой извещатель дает максимальный эффект, если расположен, установлен и используется в соответствии с этой инструкцией.

**ВНИМАНИЕ:** Данный извещатель не предназначен для установки в нежилых помещениях. Склады, промышленные или коммерческие здания и другие специальные нежилые здания требуют использования специальных