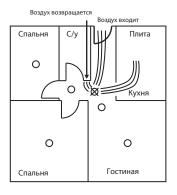

- В местах нахождения побочных продуктов горения. Следует избегать установку дымовых извещателей в кухнях с несколькими окнами или плохой вентиляцией, гаражах, где срабатывание извещателя могут спровоцировать выхлопные газы автомобиля.
- Не устанавливайте дымовые извещатели на расстоянии менее 6м от мест, где присутствуют частицы от сгорания веществ, например кухни. Если выполнение этого условия невозможно, то установите извещатель как можно дальше от этого места предпочтительно на стену. Для избежания ложных срабатываний обеспечьте хорошую вентиляцию помещения.
- На пути воздушного потока из кухни. Пример верного и неверного расположения представлен на рисунке 8.
- В сырых или очень влажных помещениях или помещениях рядом с ванной комнатой с душем. Влажный воздух может попасть в дымовую камеру и вызвать ложные срабатывания. Устанавливайте дымовой извещатель на расстоянии 3м от ванной комнаты.