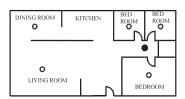

#### Рисунок 3

Размещение дымовых извещателей в апартаментах с одной спальной зоной.

- Дымовые извещатели для обеспечения минимальной безопасности
- Дымовые извещатели для обеспечения максимальной безопасности

#### Полезные советы:

- Устанавливайте дымовой извещатель в коридоре перед спальной зоной, как показано на рисунке 3. Установка двух дымовых извещателей рекомендуется в доме с двумя спальными зонами, как показано рисунке 4.
- Устанавливайте дымовой извещатель на каждом этаже многоэтажного дома или апартаментов, как показано на рисунке 5.
- Устанавливайте как минимум два дымовых извещателя в доме.
- Устанавливайте дымовые извещатели в каждой спальне.
- Если коридор между спальнями больше 12 метров, устанавливайте извещатели в обоих его концах.