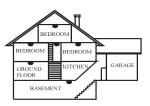

#### Рисунок 5

Размещение дымовых извещателей в многоэтажных апартаментах

 Дымовые извещатели для обеспечения минимальной безопасности

#### Полезные советы:

- Устанавливайте дымовой извещатель в коридоре перед спальной зоной, как показано на рисунке 3. Установка двух дымовых извещателей рекомендуется в доме с двумя спальными зонами, как показано рисунке 4.
- Устанавливайте дымовой извещатель на каждом этаже многоэтажного дома или апартаментов, как показано на рисунке 5.
- Устанавливайте как минимум два дымовых извещателя в доме.
- Устанавливайте дымовые извещатели в каждой спальне.
- Если коридор между спальнями больше 12 метров, устанавливайте извещатели в обоих его концах.