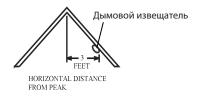

# Убедитесь, что дверь или другие конструкции не смогут блокировать поступление дыма к извещателю.

- Устанавливайте дополнительные извещатели в гостиной, столовой и других комнатах.
- Устанавливайте дымовой ивещатель в центре потолка. Если это невозможно, то установите извещатель на потолке на расстоянии не менее 10см от стены или угла, как показано на рисунке 6.
- Если потолочная установка невозможна, установите извещатель на стене на расстоянии 10-15см от потолка, как показано на рисунке 6.
- Если в комнате потолок с переменной высотой, то постарайтесь установить извещатель горизонтально на расстоянии 0.9м от наивысшей точки потолка, как показано на рисунке 7.

#### Рисунок 7

Рекомендации по установке дымового извещателя в помещениях с потолком переменной высоты