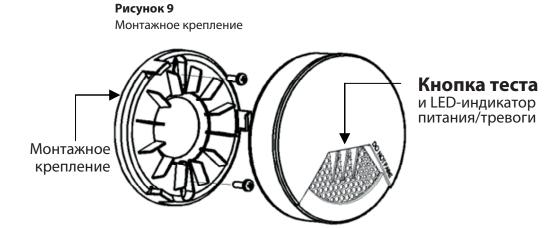

#### Пожалуйста, следуйте следующим шагам для установки дымового извещателя:

- 1. В месте установки дымового извещателя нарисуйте горизонтальную линию длиной 15см.
- 2. Отсоедините монтажное крепление от устройства путем вращения против часовой стрелки.
- 3. Расположите крепление на потолке/стене таким образом, чтобы два самых длинных отверстия совпадали с линией. Через каждое отверстие нарисуйте метку для отверстий и шурупов.
- 4. Отложите монтажное крепление.
- 5. Используя 5мм сверло просверлите два отверстия и установите пластиковые дюбели. Избегайте попадания пыли на дымовой извещатель во время сверления отверстий.
- 6. Используя два шурупа и пластиковые дюбели (прилагаются) установите монтажное крепление на потолке/стене.
- 7. Совместите отверстия крепления и извещатель. Наденьте извещатель на крепление и поворачивайте по часовой стрелке, чтобы зафиксировать. Убедитесь, что устройство надежно закреплено на монтажном креплении.

## Тестирование дымового извещателя

Тестируйте извещатель каждую неделю, нажимая и удерживая кнопку в течении 4 секунд до пьезо звука. Прозвучит звуковой шаблон: 3 звуковых сигнала, пауза, 3 звуковых сигнала и LED-индикатор будет часто и непрерывно мигать красным. (рисунок 9, страница 5).