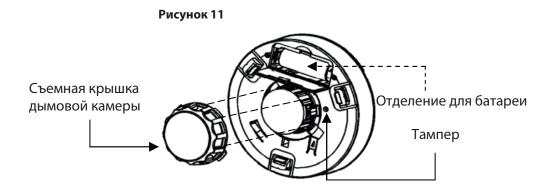

# Установка батареи

- 1. Откройте отделение для батареи (рисунок 10).
- 2. Установите батарею в отделение и убедитесь, что концы батареи " +" и "-" установлены правильно.

# Тревога тампера

Если дымовой извещатель неверно установлен на монтажное крепления, то в течение 5 минут после установки батареи функция тампера сработает и LED-индикатор будет постоянно гореть желтым. Панель управления получит сигнал о тревоге тампера.

**ВНИМАНИЕ:** Дымовой извещатель оснащен защелками на крышке, которые не позволят закрыть ее, если батарея не установлена. Это сделано для того, чтобы информировать пользователя о том, что извещатель не будет работать, пока батарея не будет установлена.