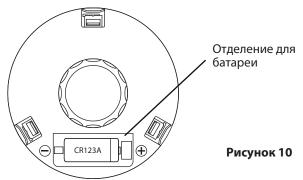

# Установка батареи

- 1. Откройте отделение для батареи (рисунок 10).
- 2. Установите батарею в отделение и убедитесь, что концы батареи " +" и "-" установлены правильно.