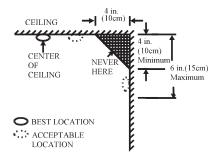

# Убедитесь, что дверь или другие конструкции не смогут блокировать поступление дыма к извещателю.

- Устанавливайте дополнительные извещатели в гостиной, столовой и других комнатах.
- Устанавливайте дымовой ивещатель в центре потолка. Если это невозможно, то установите извещатель на потолке на расстоянии не менее 10см от стены или угла, как показано на рисунке 6.
- Если потолочная установка невозможна, установите извещатель на стене на расстоянии 10-15см от потолка, как показано на рисунке 6.
- Если в комнате потолок с переменной высотой, то постарайтесь установить извещатель горизонтально на расстоянии 0.9м от наивысшей точки потолка, как показано на рисунке 7.

#### Рисунок 6

Рекомендации по установке дымового извещателя