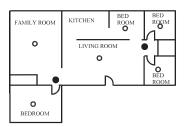

#### Рисунок 4

Размещение дымовых извещателей в одноэтажных апартаментах с несколькими спальными зонами.

- Дымовые извещатели для обеспечения минимальной безопасности
- Дымовые извещатели для обеспечения максимальной безопасности

#### Полезные советы:

- Устанавливайте дымовой извещатель в коридоре перед спальной зоной, как показано на рисунке 3. Установка двух дымовых извещателей рекомендуется в доме с двумя спальными зонами, как показано рисунке 4.
- Устанавливайте дымовой извещатель на каждом этаже многоэтажного дома или апартаментов, как показано на рисунке 5.
- Устанавливайте как минимум два дымовых извещателя в доме.
- Устанавливайте дымовые извещатели в каждой спальне.
- Если коридор между спальнями больше 12 метров, устанавливайте извещатели в обоих его концах.